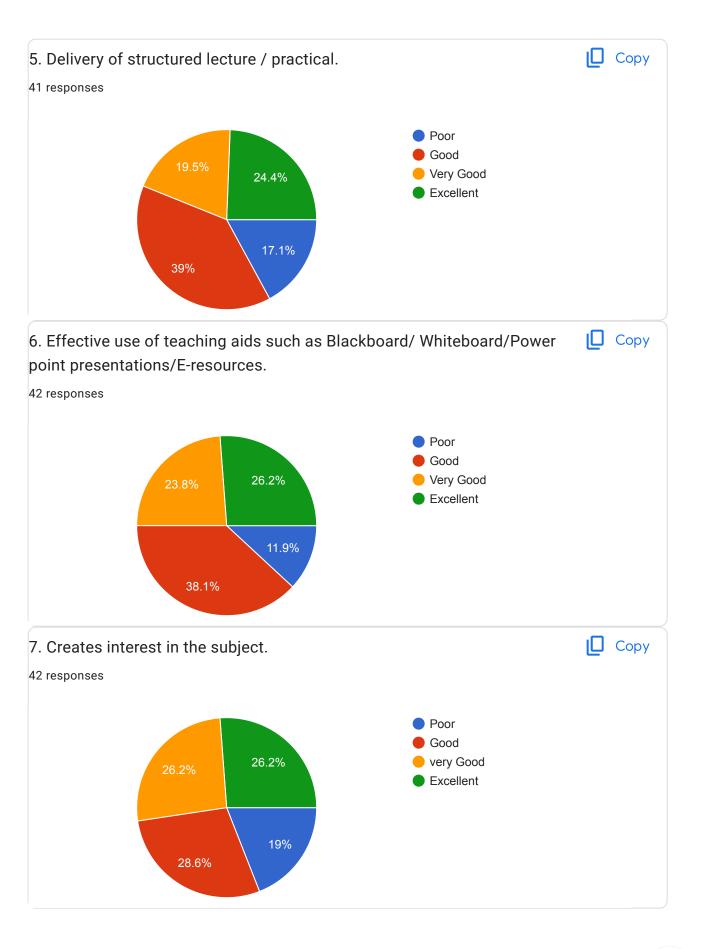

## CIVIL ENGINEERING DEPT. CLASS: SE 42 responses Publish analytics Сору 1. Faculty member start lecture / practical on time. 42 responses Yes No 9.5% 90.5% Copy 2. Focus on the Syllabus (Theory/ Practical) with timely completion. 42 responses Poor Good 33.3% Very Good Excellent 9.5% 35.7%

























































Faculty Name: Prof. ardhapurkar A. D. subject: Building Construction































| 11. Any suggestion for faculty.        |
|----------------------------------------|
| 8 responses                            |
| good                                   |
| very good                              |
| Excellent faculty                      |
| control the students in theory session |
| give us well explaintions              |
| good                                   |
| very nice                              |
| no                                     |

This content is neither created nor endorsed by Google.  $\underline{\text{Report Abuse}} - \underline{\text{Terms of Service}} - \underline{\text{Privacy Policy}}$ 

Google Forms