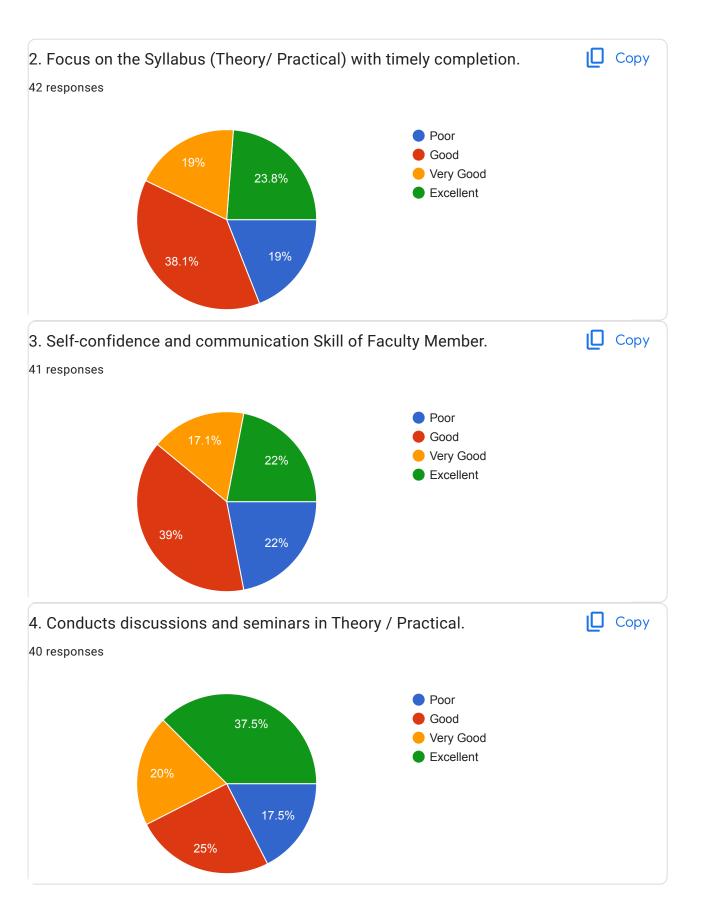

Faculty Name: Prof. ardhapurkar A. D. subject: Building Construction

| 11. Any suggestion for faculty.        |
|----------------------------------------|
| 8 responses                            |
| good                                   |
| very good                              |
| Excellent faculty                      |
| control the students in theory session |
| give us well explaintions              |
| good                                   |
| very nice                              |
| no                                     |