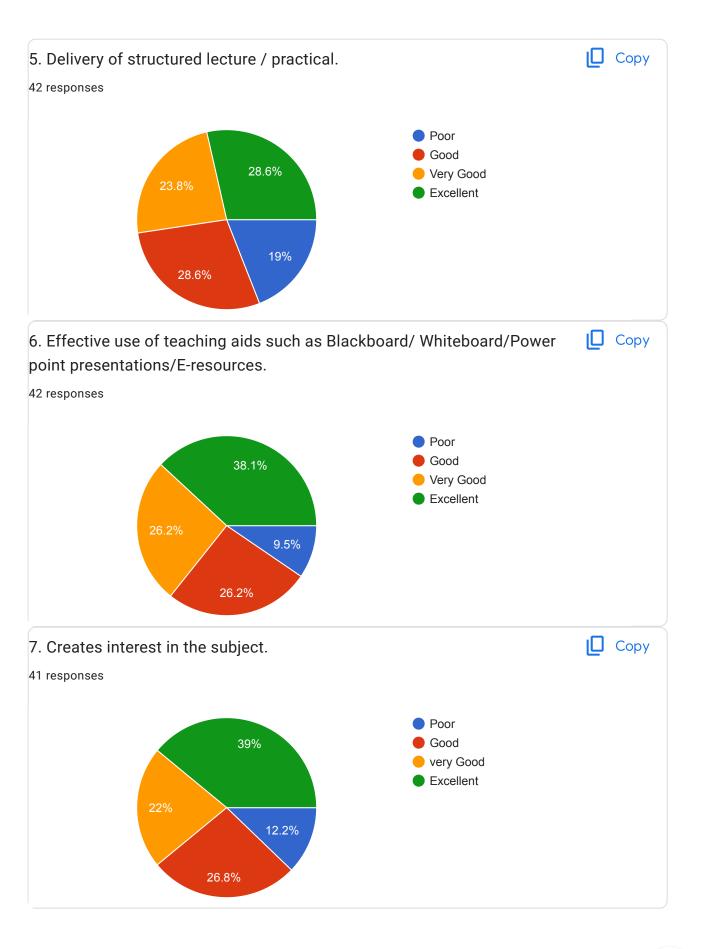

## CIVIL ENGINEERING DEPT. CLASS: SE 42 responses Publish analytics Сору 1. Faculty member start lecture / practical on time. 42 responses Yes No 9.5% 90.5% Copy 2. Focus on the Syllabus (Theory/ Practical) with timely completion. 42 responses Poor Good 33.3% Very Good Excellent 9.5% 35.7%