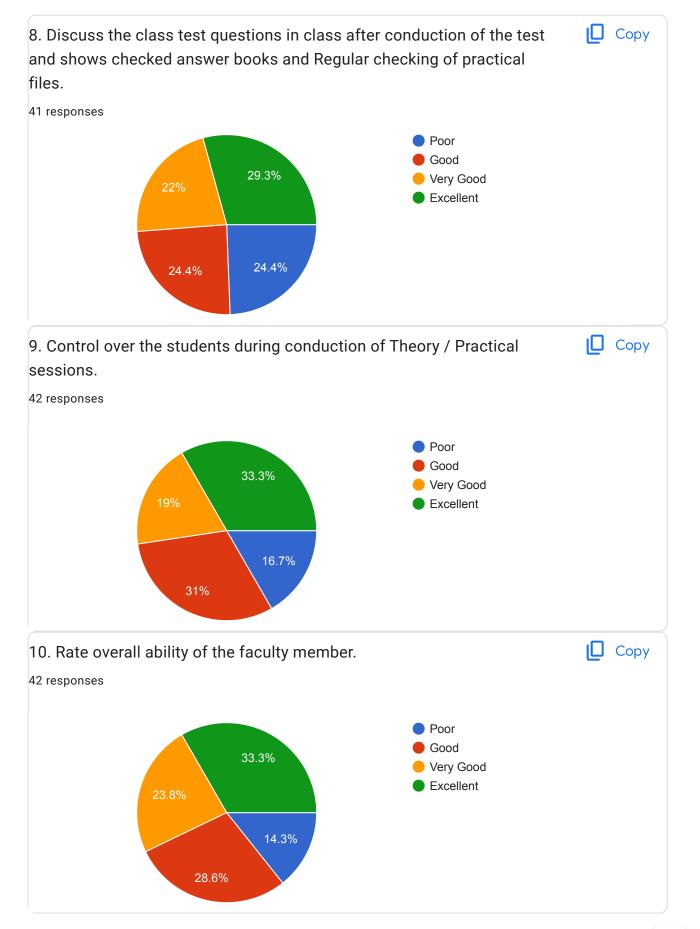

## CIVIL ENGINEERING DEPT. CLASS: SE 42 responses Publish analytics Сору 1. Faculty member start lecture / practical on time. 42 responses Yes No 9.5% 90.5% Copy 2. Focus on the Syllabus (Theory/ Practical) with timely completion. 42 responses Poor Good 33.3% Very Good Excellent 9.5% 35.7%

























































Faculty Name: Prof. ardhapurkar A. D. subject: Building Construction































| 11. Any suggestion for faculty.        |
|----------------------------------------|
| 8 responses                            |
| good                                   |
| very good                              |
| Excellent faculty                      |
| control the students in theory session |
| give us well explaintions              |
| good                                   |
| very nice                              |
| no                                     |

This content is neither created nor endorsed by Google.  $\underline{\text{Report Abuse}} - \underline{\text{Terms of Service}} - \underline{\text{Privacy Policy}}$ 

Google Forms