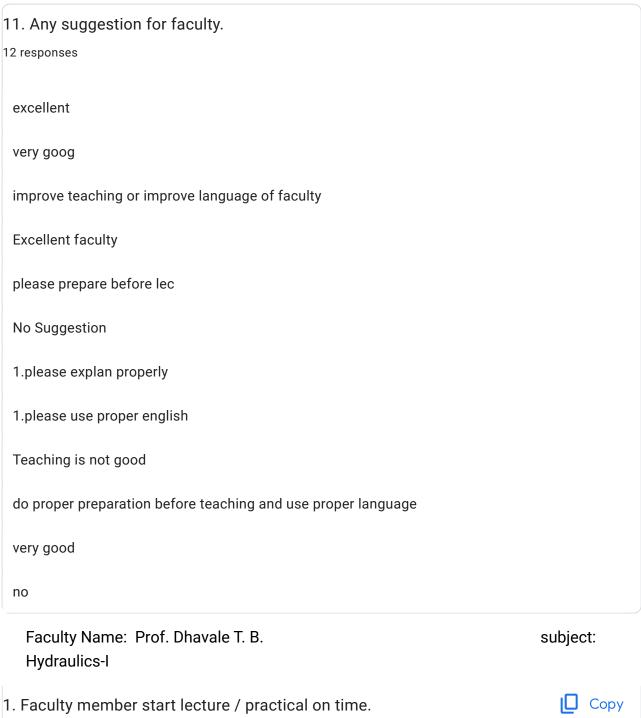

Faculty Name: Prof. ardhapurkar A. D. subject: Building Construction

| 11. Any suggestion for faculty.        |
|----------------------------------------|
| 8 responses                            |
| good                                   |
| very good                              |
| Excellent faculty                      |
| control the students in theory session |
| give us well explaintions              |
| good                                   |
| very nice                              |
| no                                     |