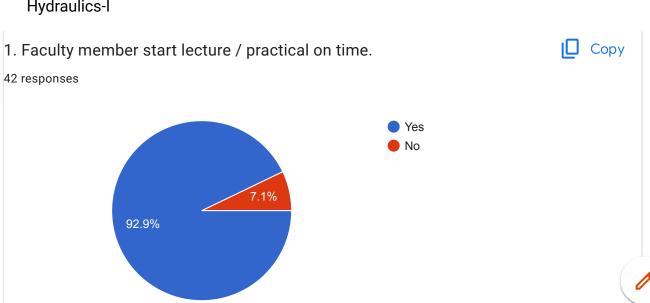

## CIVIL ENGINEERING DEPT. CLASS: SE 42 responses Publish analytics Сору 1. Faculty member start lecture / practical on time. 42 responses Yes No 9.5% 90.5% Copy 2. Focus on the Syllabus (Theory/ Practical) with timely completion. 42 responses Poor Good 33.3% Very Good Excellent 9.5% 35.7%