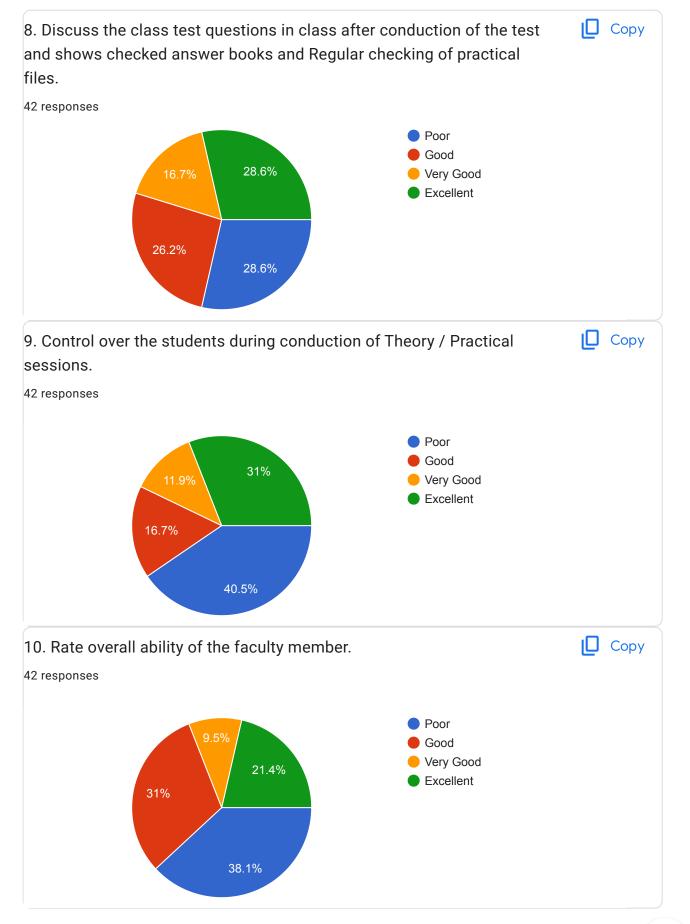

## CIVIL ENGINEERING DEPT. CLASS: SE 42 responses Publish analytics Сору 1. Faculty member start lecture / practical on time. 42 responses Yes No 9.5% 90.5% Copy 2. Focus on the Syllabus (Theory/ Practical) with timely completion. 42 responses Poor Good 33.3% Very Good Excellent 9.5% 35.7%

























































Faculty Name: Prof. ardhapurkar A. D. subject: Building Construction































| 11. Any suggestion for faculty.        |
|----------------------------------------|
| 8 responses                            |
| good                                   |
| very good                              |
| Excellent faculty                      |
| control the students in theory session |
| give us well explaintions              |
| good                                   |
| very nice                              |
| no                                     |

This content is neither created nor endorsed by Google.  $\underline{\text{Report Abuse}} - \underline{\text{Terms of Service}} - \underline{\text{Privacy Policy}}$ 

Google Forms