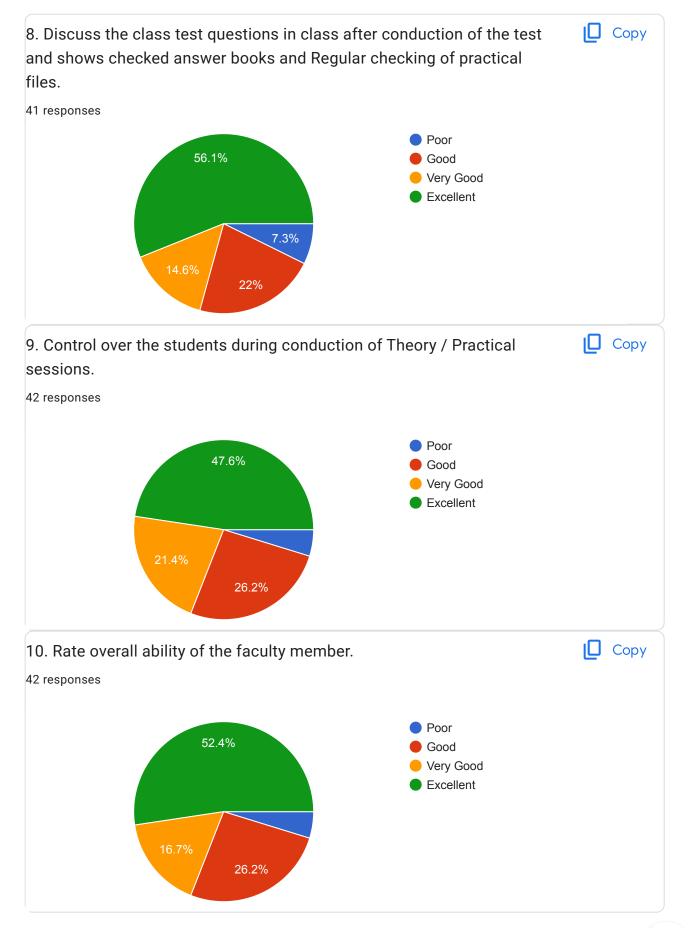

## CIVIL ENGINEERING DEPT. CLASS: SE 42 responses Publish analytics Сору 1. Faculty member start lecture / practical on time. 42 responses Yes No 9.5% 90.5% Copy 2. Focus on the Syllabus (Theory/ Practical) with timely completion. 42 responses Poor Good 33.3% Very Good Excellent 9.5% 35.7%

























































Faculty Name: Prof. ardhapurkar A. D. subject: Building Construction































| 11. Any suggestion for faculty.        |
|----------------------------------------|
| 8 responses                            |
| good                                   |
| very good                              |
| Excellent faculty                      |
| control the students in theory session |
| give us well explaintions              |
| good                                   |
| very nice                              |
| no                                     |

This content is neither created nor endorsed by Google.  $\underline{\text{Report Abuse}} - \underline{\text{Terms of Service}} - \underline{\text{Privacy Policy}}$ 

Google Forms