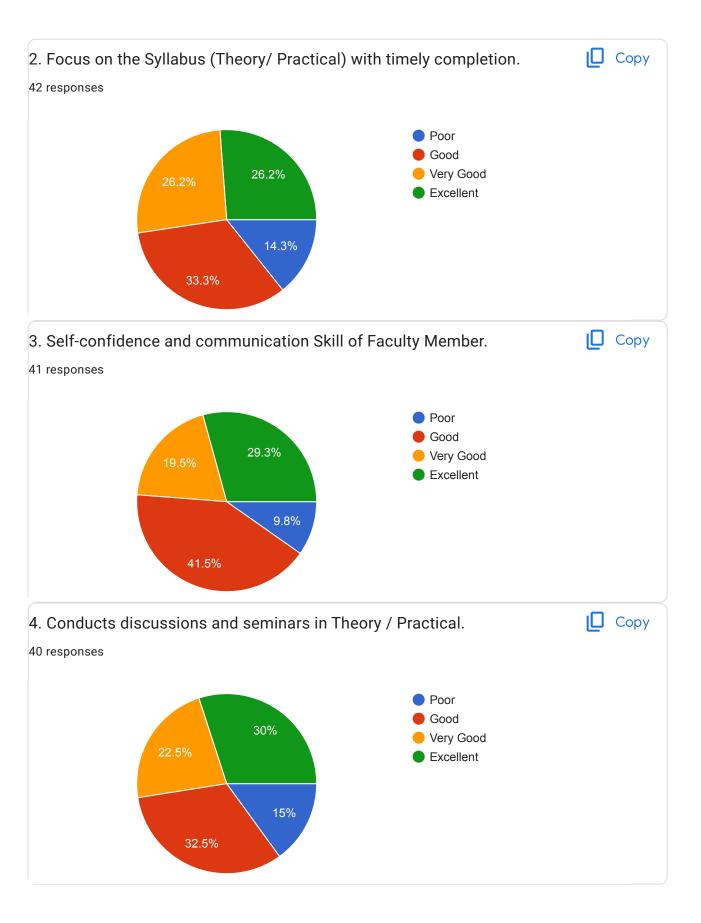

## CIVIL ENGINEERING DEPT. CLASS: SE 42 responses Publish analytics Сору 1. Faculty member start lecture / practical on time. 42 responses Yes No 9.5% 90.5% Copy 2. Focus on the Syllabus (Theory/ Practical) with timely completion. 42 responses Poor Good 33.3% Very Good Excellent 9.5% 35.7%