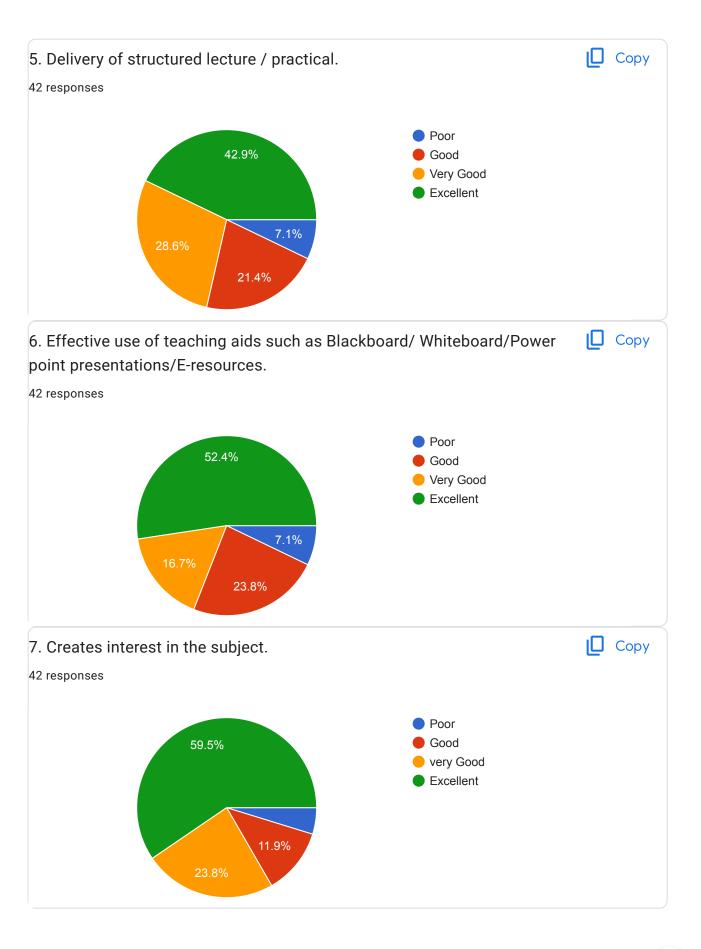

## CIVIL ENGINEERING DEPT. CLASS: SE 42 responses Publish analytics Сору 1. Faculty member start lecture / practical on time. 42 responses Yes No 9.5% 90.5% Copy 2. Focus on the Syllabus (Theory/ Practical) with timely completion. 42 responses Poor Good 33.3% Very Good Excellent 9.5% 35.7%