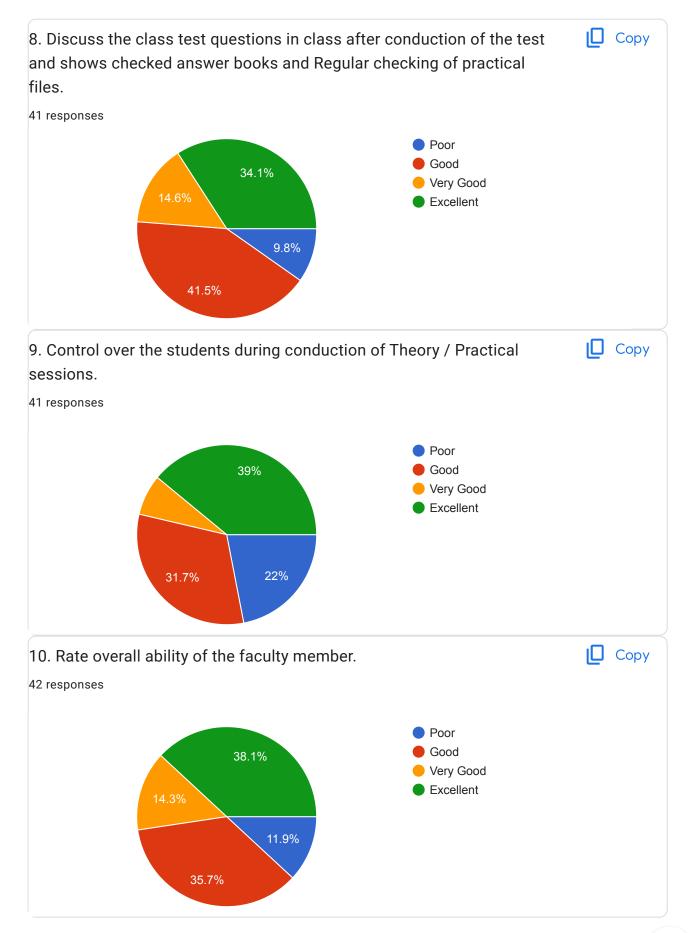

Faculty Name: Prof. ardhapurkar A. D. subject: Building Construction

| 11. Any suggestion for faculty.        |
|----------------------------------------|
| 8 responses                            |
| good                                   |
| very good                              |
| Excellent faculty                      |
| control the students in theory session |
| give us well explaintions              |
| good                                   |
| very nice                              |
| no                                     |