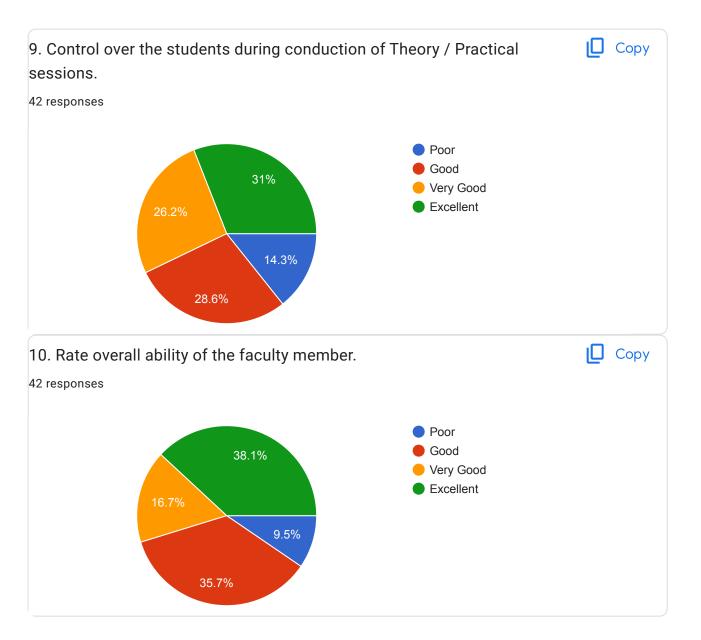

## CIVIL ENGINEERING DEPT. CLASS: SE 42 responses Publish analytics Сору 1. Faculty member start lecture / practical on time. 42 responses Yes No 9.5% 90.5% Copy 2. Focus on the Syllabus (Theory/ Practical) with timely completion. 42 responses Poor Good 33.3% Very Good Excellent 9.5% 35.7%

























































Faculty Name: Prof. ardhapurkar A. D. subject: Building Construction































| 11. Any suggestion for faculty.        |
|----------------------------------------|
| 8 responses                            |
| good                                   |
| very good                              |
| Excellent faculty                      |
| control the students in theory session |
| give us well explaintions              |
| good                                   |
| very nice                              |
| no                                     |

This content is neither created nor endorsed by Google.  $\underline{\text{Report Abuse}} - \underline{\text{Terms of Service}} - \underline{\text{Privacy Policy}}$ 

Google Fo