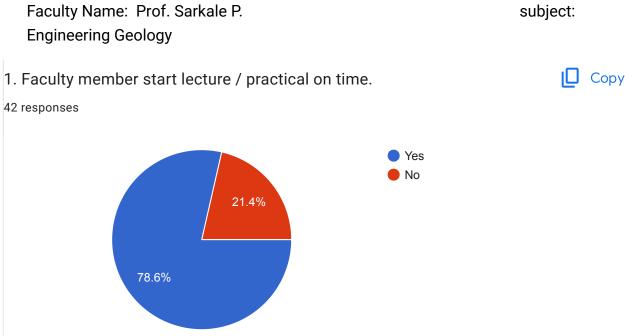

Faculty Name: Prof. ardhapurkar A. D. subject: Building Construction

| 11. Any suggestion for faculty.        |
|----------------------------------------|
| 8 responses                            |
| good                                   |
| very good                              |
| Excellent faculty                      |
| control the students in theory session |
| give us well explaintions              |
| good                                   |
| very nice                              |
| no                                     |