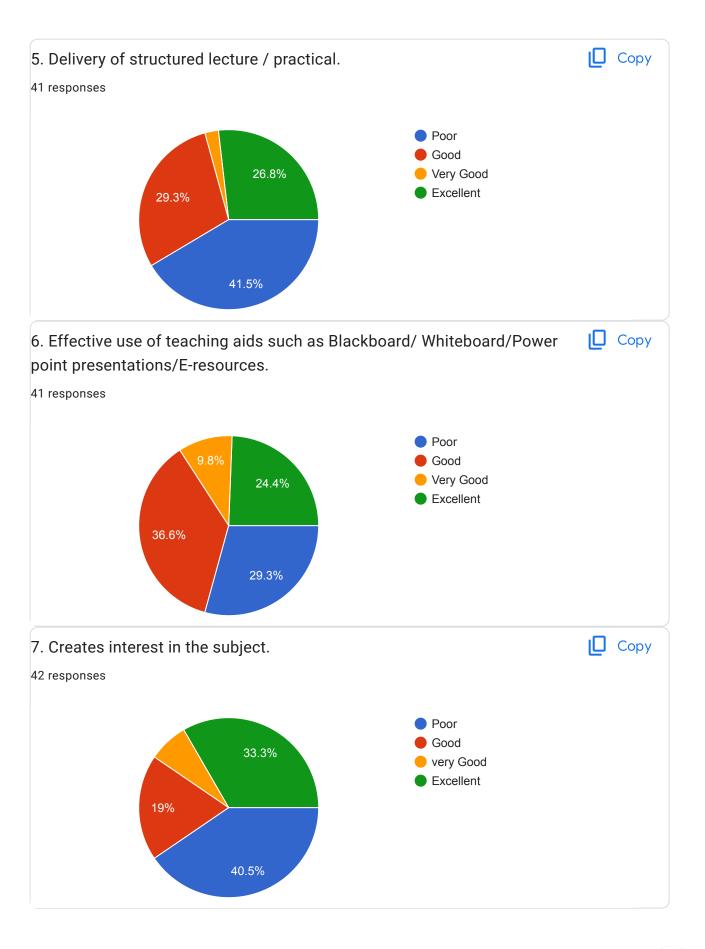

## CIVIL ENGINEERING DEPT. CLASS: SE 42 responses Publish analytics Сору 1. Faculty member start lecture / practical on time. 42 responses Yes No 9.5% 90.5% Copy 2. Focus on the Syllabus (Theory/ Practical) with timely completion. 42 responses Poor Good 33.3% Very Good Excellent 9.5% 35.7%

























































Faculty Name: Prof. ardhapurkar A. D. subject: Building Construction































| 11. Any suggestion for faculty.        |
|----------------------------------------|
| 8 responses                            |
| good                                   |
| very good                              |
| Excellent faculty                      |
| control the students in theory session |
| give us well explaintions              |
| good                                   |
| very nice                              |
| no                                     |

This content is neither created nor endorsed by Google.  $\underline{\text{Report Abuse}} - \underline{\text{Terms of Service}} - \underline{\text{Privacy Policy}}$ 

Google Forms