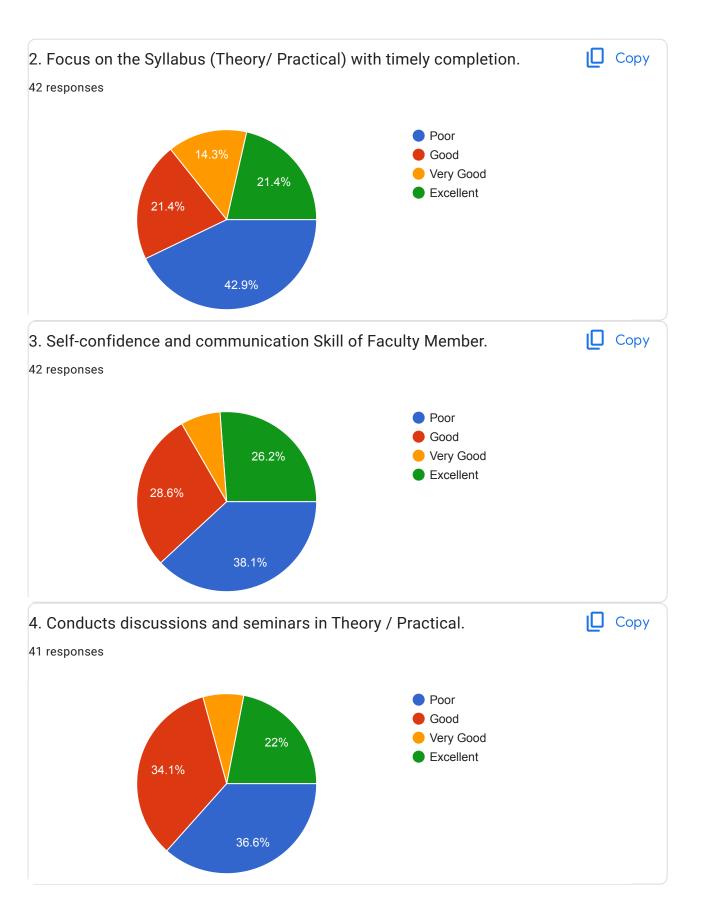

## CIVIL ENGINEERING DEPT. CLASS: SE 42 responses Publish analytics Сору 1. Faculty member start lecture / practical on time. 42 responses Yes No 9.5% 90.5% Copy 2. Focus on the Syllabus (Theory/ Practical) with timely completion. 42 responses Poor Good 33.3% Very Good Excellent 9.5% 35.7%