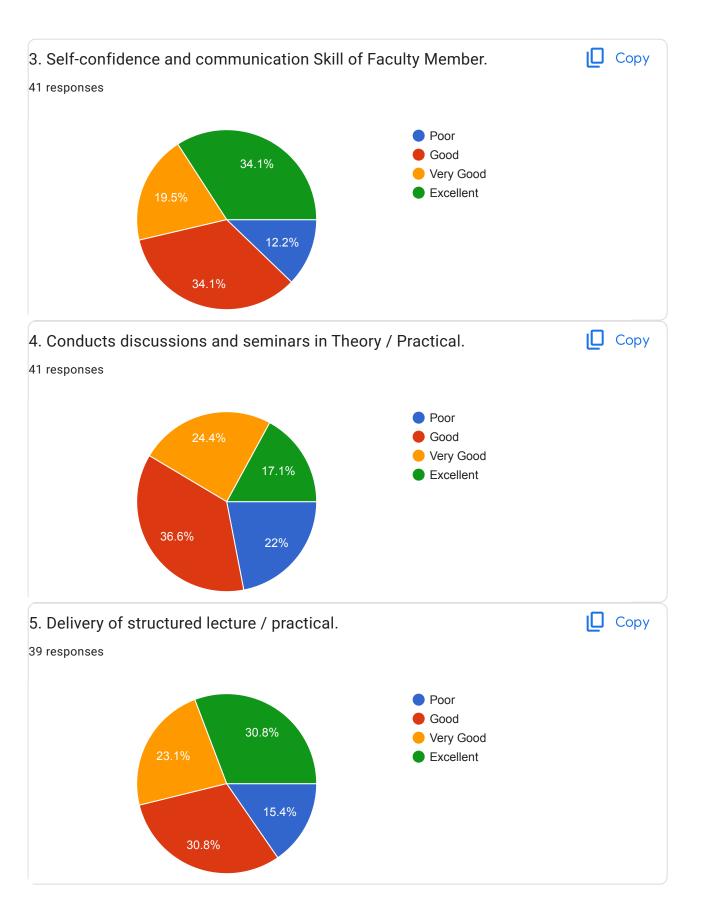

## CIVIL ENGINEERING DEPT. CLASS: SE 42 responses Publish analytics Сору 1. Faculty member start lecture / practical on time. 42 responses Yes No 9.5% 90.5% Copy 2. Focus on the Syllabus (Theory/ Practical) with timely completion. 42 responses Poor Good 33.3% Very Good Excellent 9.5% 35.7%