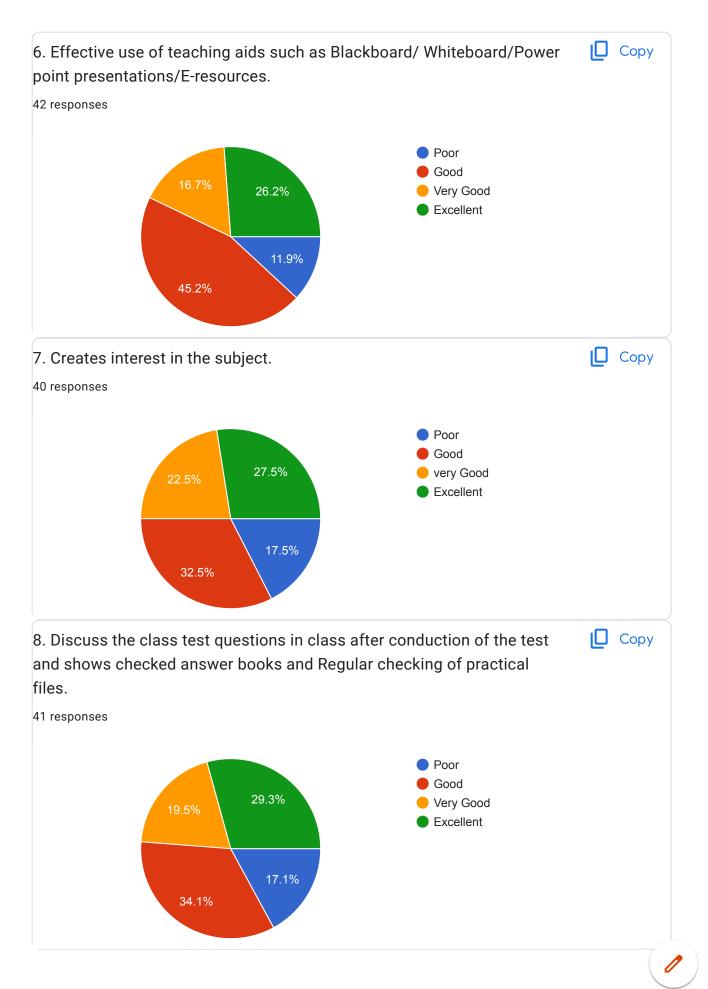

## CIVIL ENGINEERING DEPT. CLASS: SE 42 responses Publish analytics Сору 1. Faculty member start lecture / practical on time. 42 responses Yes No 9.5% 90.5% Copy 2. Focus on the Syllabus (Theory/ Practical) with timely completion. 42 responses Poor Good 33.3% Very Good Excellent 9.5% 35.7%

























































Faculty Name: Prof. ardhapurkar A. D. subject: Building Construction































| 11. Any suggestion for faculty.        |
|----------------------------------------|
| 8 responses                            |
| good                                   |
| very good                              |
| Excellent faculty                      |
| control the students in theory session |
| give us well explaintions              |
| good                                   |
| very nice                              |
| no                                     |

This content is neither created nor endorsed by Google.  $\underline{\text{Report Abuse}} - \underline{\text{Terms of Service}} - \underline{\text{Privacy Policy}}$ 

Google