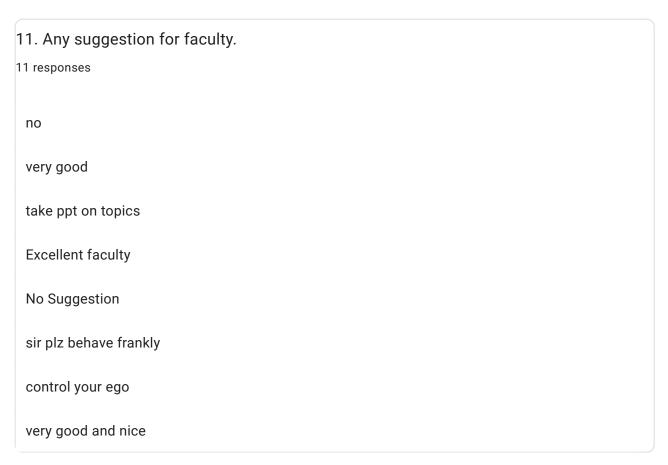

Faculty Name: Prof. ardhapurkar A. D. subject: Building Construction

| 11. Any suggestion for faculty.        |
|----------------------------------------|
| 8 responses                            |
| good                                   |
| very good                              |
| Excellent faculty                      |
| control the students in theory session |
| give us well explaintions              |
| good                                   |
| very nice                              |
| no                                     |