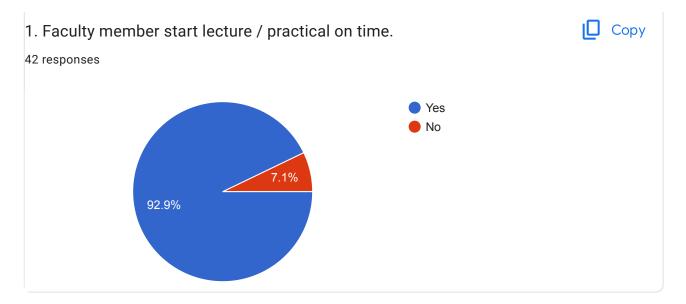

## CIVIL ENGINEERING DEPT. CLASS: SE 42 responses Publish analytics Сору 1. Faculty member start lecture / practical on time. 42 responses Yes No 9.5% 90.5% Copy 2. Focus on the Syllabus (Theory/ Practical) with timely completion. 42 responses Poor Good 33.3% Very Good Excellent 9.5% 35.7%