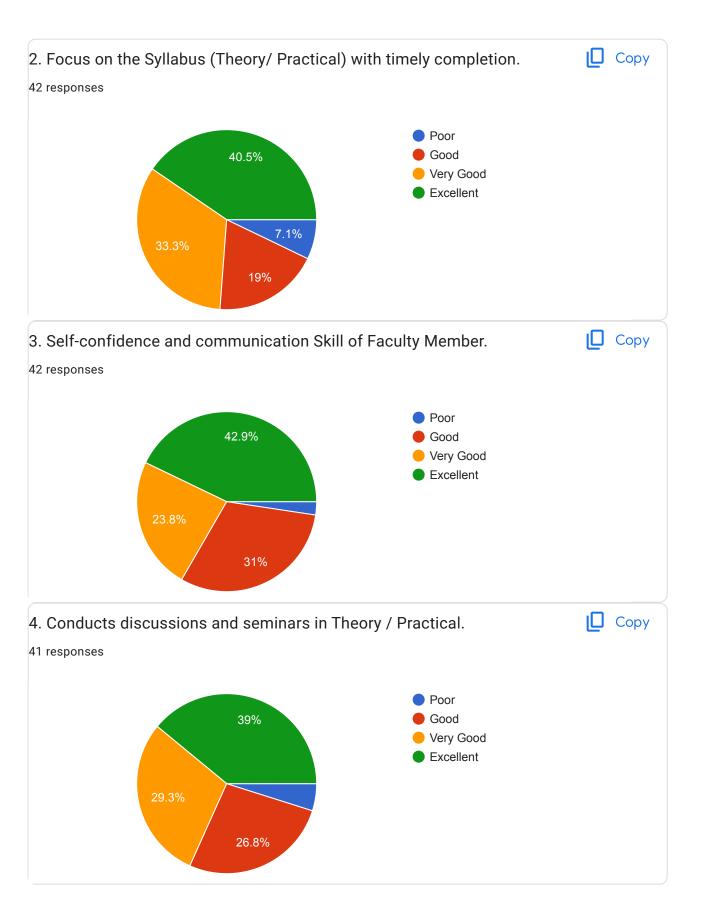

## CIVIL ENGINEERING DEPT. CLASS: SE 42 responses Publish analytics Сору 1. Faculty member start lecture / practical on time. 42 responses Yes No 9.5% 90.5% Copy 2. Focus on the Syllabus (Theory/ Practical) with timely completion. 42 responses Poor Good 33.3% Very Good Excellent 9.5% 35.7%