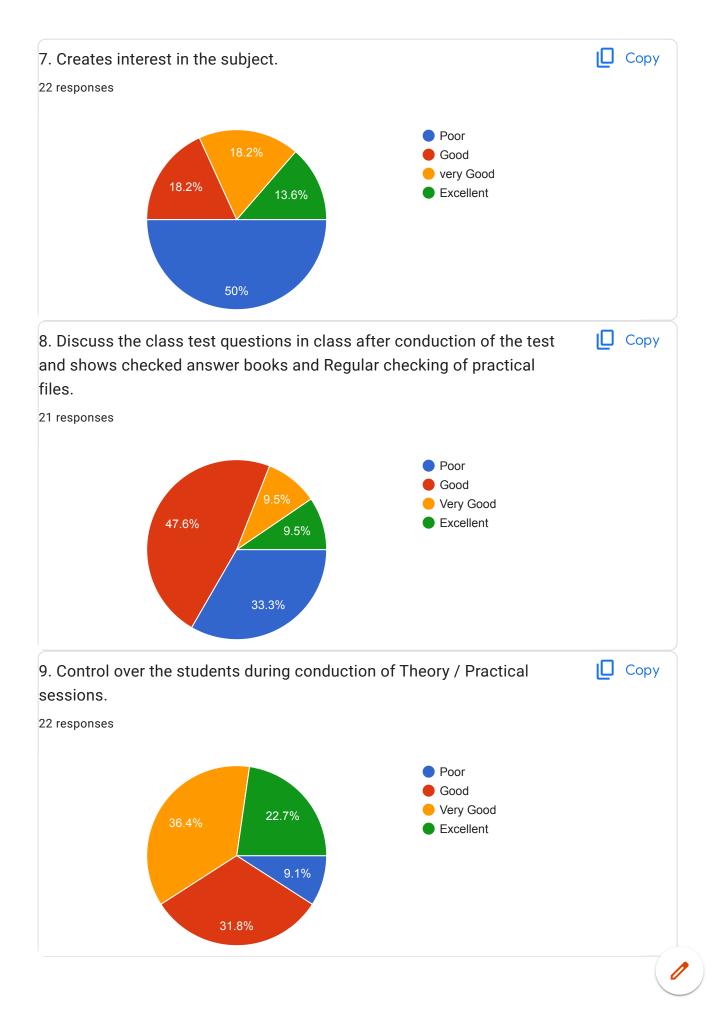

| 10. Rate overall ability of the faculty member.                                                                                            | 🔲 Сору                                 |
|--------------------------------------------------------------------------------------------------------------------------------------------|----------------------------------------|
| 22 responses                                                                                                                               |                                        |
| 9.1%                                                                                                                                       | Poor<br>Good<br>/ery Good<br>Excellent |
| 11. Any suggestion for faculty.                                                                                                            |                                        |
| 8 responses                                                                                                                                |                                        |
| be soft                                                                                                                                    |                                        |
| no                                                                                                                                         |                                        |
| please teach in marathi or hindi. ur english is not so good to understand.                                                                 |                                        |
| more problem give in lacture                                                                                                               |                                        |
| please explain new topic in our mother tongue,, jst for understandingsir your explaining language is little difficult to understand for us |                                        |
| take more practice on designed problembe soft                                                                                              |                                        |
| Faculty Name: Prof. Yousuf S. A.                                                                                                           | subject:                               |