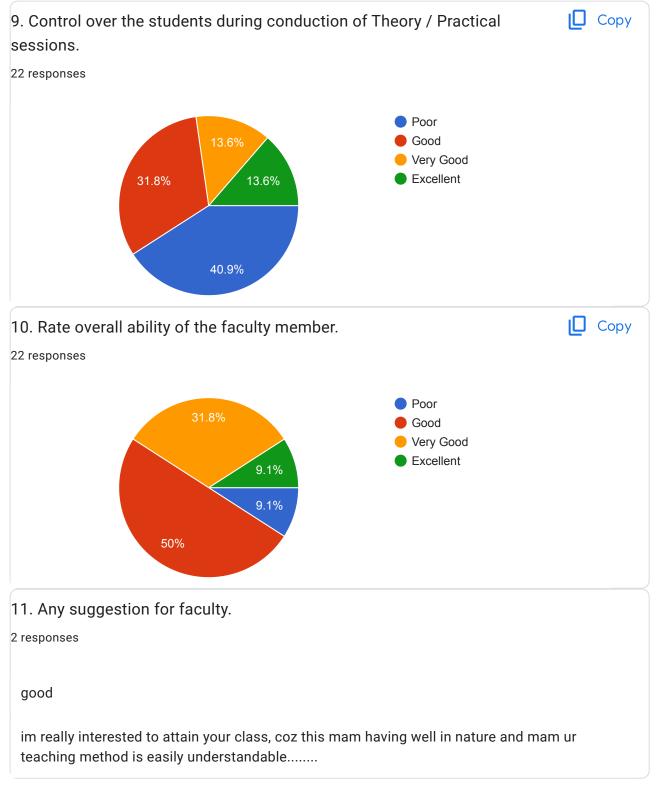

| 10. Rate overall ability of the faculty member.                                                                                            | 🔲 Сору                                 |
|--------------------------------------------------------------------------------------------------------------------------------------------|----------------------------------------|
| 22 responses                                                                                                                               |                                        |
| 9.1%                                                                                                                                       | Poor<br>Good<br>/ery Good<br>Excellent |
| 11. Any suggestion for faculty.                                                                                                            |                                        |
| 8 responses                                                                                                                                |                                        |
| be soft                                                                                                                                    |                                        |
| no                                                                                                                                         |                                        |
| please teach in marathi or hindi. ur english is not so good to understand.                                                                 |                                        |
| more problem give in lacture                                                                                                               |                                        |
| please explain new topic in our mother tongue,, jst for understandingsir your explaining language is little difficult to understand for us |                                        |
| take more practice on designed problembe soft                                                                                              |                                        |
| Faculty Name: Prof. Yousuf S. A.                                                                                                           | subject:                               |