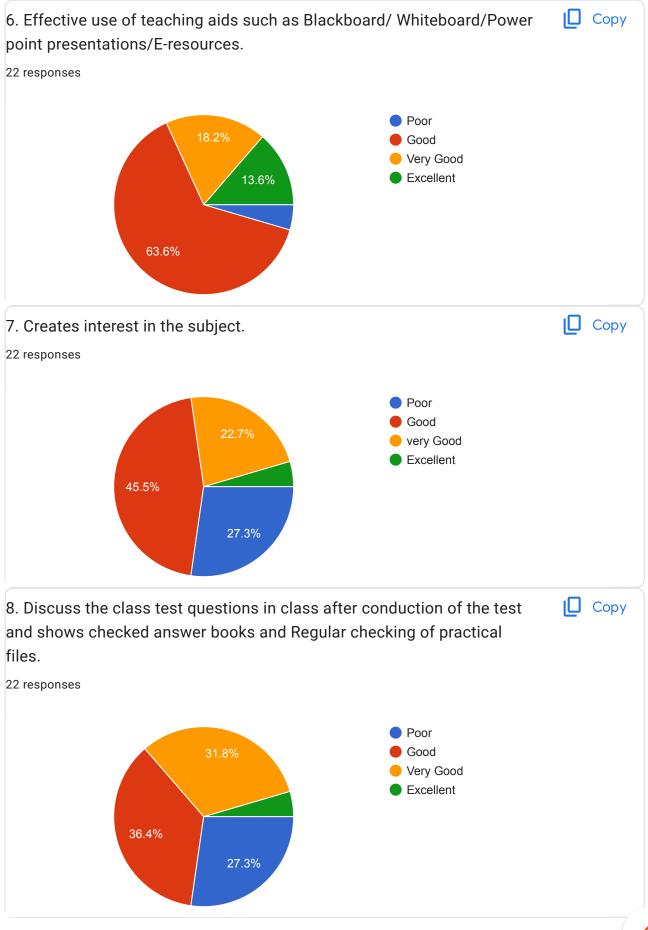

| 10. Rate overall ability of the faculty member.                                                                                            | 🔲 Сору                                 |
|--------------------------------------------------------------------------------------------------------------------------------------------|----------------------------------------|
| 22 responses                                                                                                                               |                                        |
| 9.1%                                                                                                                                       | Poor<br>Good<br>/ery Good<br>Excellent |
| 11. Any suggestion for faculty.