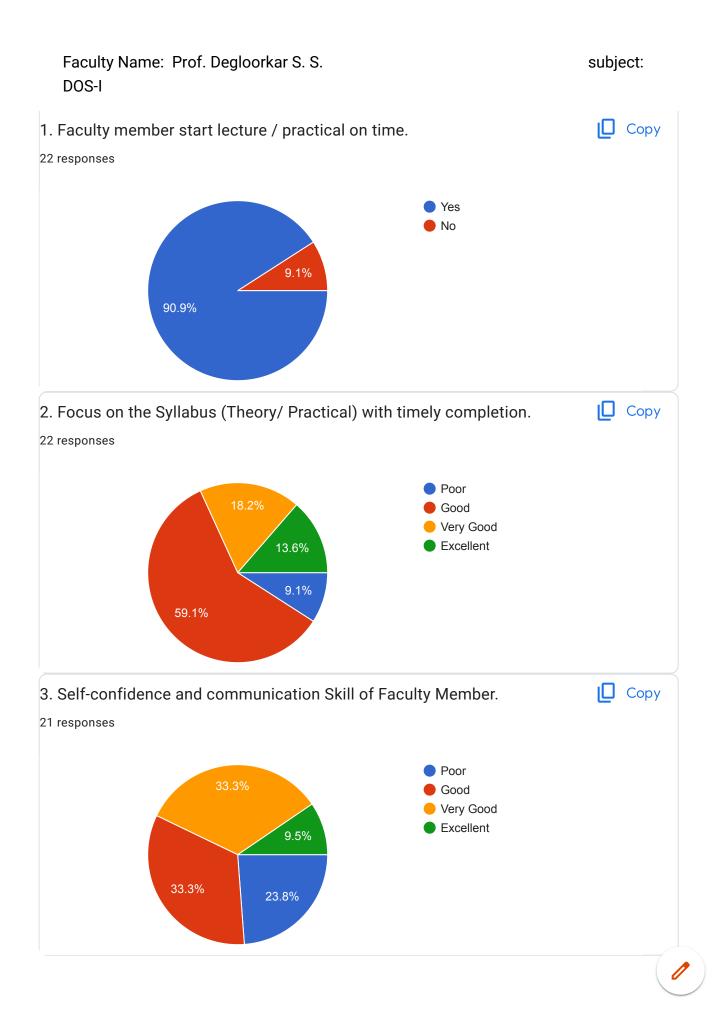

| 10. Rate overall ability of the faculty member.                                                                                            | 🔲 Сору                                 |
|--------------------------------------------------------------------------------------------------------------------------------------------|----------------------------------------|
| 22 responses                                                                                                                               |                                        |
| 9.1%                                                                                                                                       | Poor<br>Good<br>/ery Good<br>Excellent |
| 11. Any suggestion for faculty.