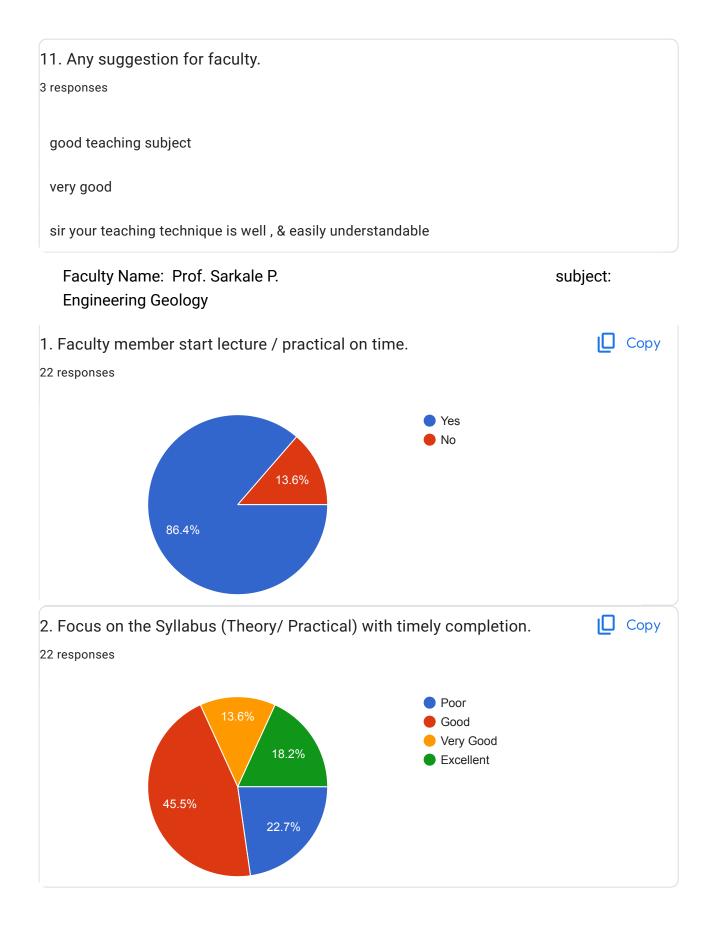

| 10. Rate overall ability of the faculty member.                                                                                            | 🔲 Сору                                 |
|--------------------------------------------------------------------------------------------------------------------------------------------|----------------------------------------|
| 22 responses                                                                                                                               |                                        |
| 9.1%                                                                                                                                       | Poor<br>Good<br>/ery Good<br>Excellent |
| 11. Any suggestion for faculty.                                                                                                            |                                        |
| 8 responses                                                                                                                                |                                        |
| be soft                                                                                                                                    |                                        |
| no                                                                                                                                         |                                        |
| please teach in marathi or hindi. ur english is not so good to understand.                                                                 |                                        |
| more problem give in lacture                                                                                                               |                                        |
| please explain new topic in our mother tongue,, jst for understandingsir your explaining language is little difficult to understand for us |                                        |
| take more practice on designed problembe soft                                                                                              |                                        |
| Faculty Name: Prof. Yousuf S. A.                                                                                                           | subject:                               |