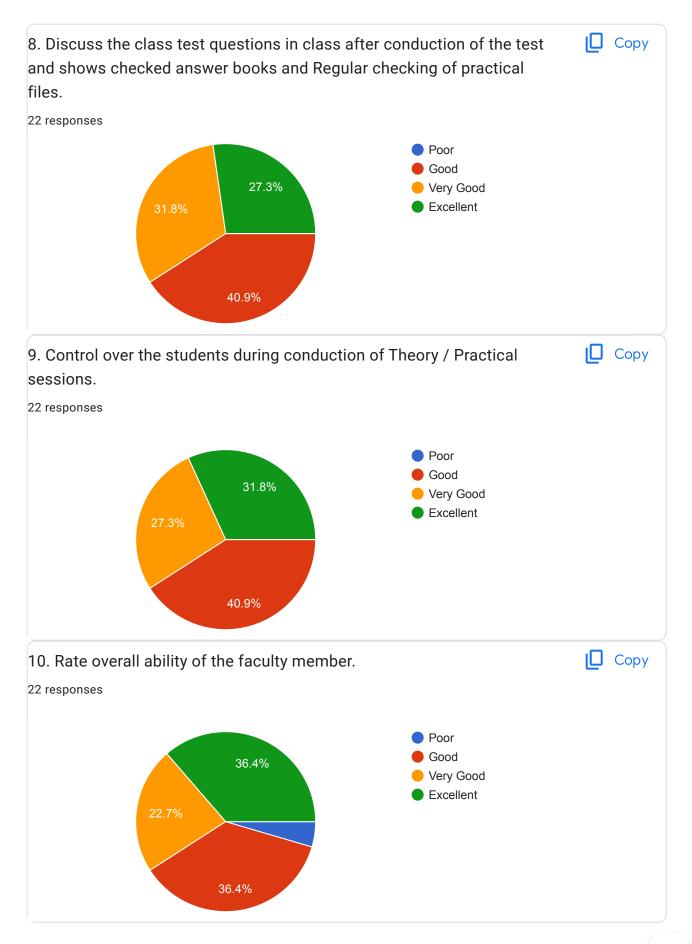

|
| more problem give in lacture                                                                                                               |                                        |
| please explain new topic in our mother tongue,, jst for understandingsir your explaining language is little difficult to understand for us |                                        |
| take more practice on designed problembe soft                                                                                              |                                        |
| Faculty Name: Prof. Yousuf S. A.                                                                                                           | subject:                               |

Transportation Engg.-I























This content is neither created nor endorsed by Google. Report Abuse - Terms of Service - Privacy Policy

#### **Google** Forms