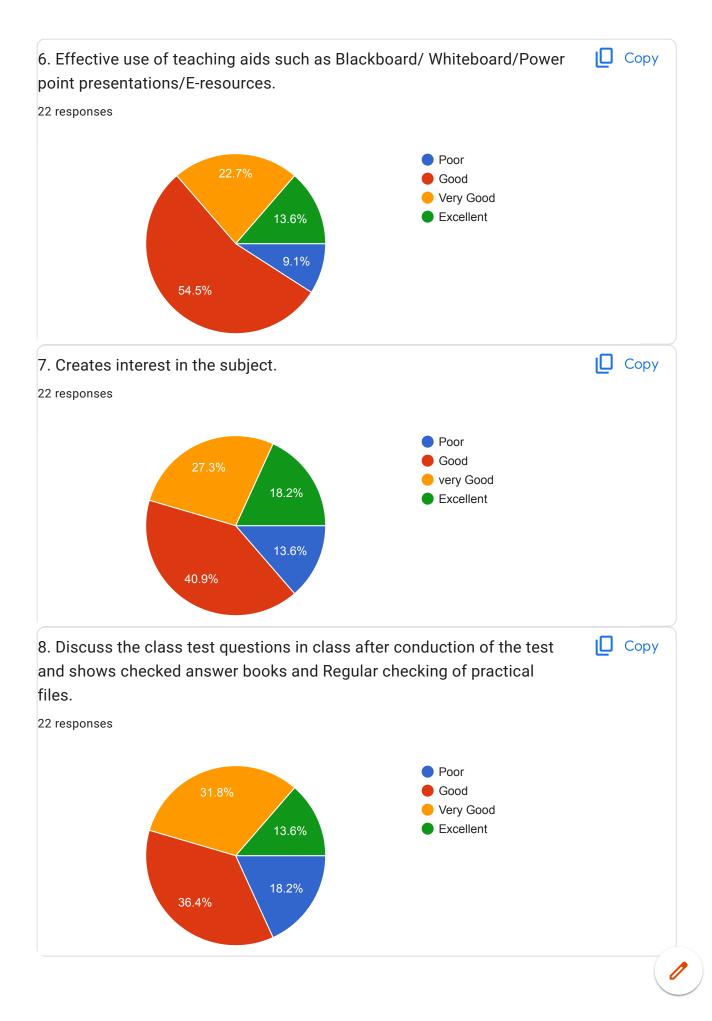

| 10. Rate overall ability of the faculty member.                                                                                            | 🔲 Сору                                 |
|--------------------------------------------------------------------------------------------------------------------------------------------|----------------------------------------|
| 22 responses                                                                                                                               |                                        |
| 9.1%                                                                                                                                       | Poor<br>Good<br>/ery Good<br>Excellent |
| 11. Any suggestion for faculty.                                                                                                            |                                        |
| 8 responses                                                                                                                                |                                        |
| be soft                                                                                                                                    |                                        |
| no                                                                                                                                         |                                        |
| please teach in marathi or hindi. ur english is not so good to understand.                                                                 |                                        |
| more problem give in lacture                                                                                                               |                                        |
| please explain new topic in our mother tongue,, jst for understandingsir your explaining language is little difficult to understand for us |                                        |
| take more practice on designed problembe soft                                                                                              |                                        |
| Faculty Name: Prof. Yousuf S. A.                                                                                                           | subject:                               |