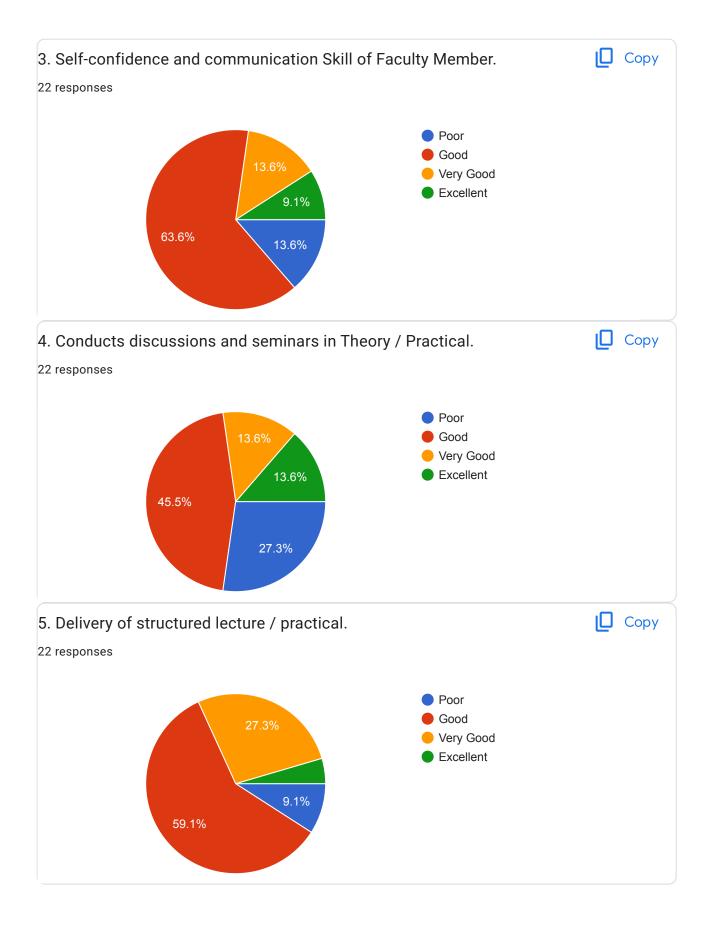

| 10. Rate overall ability of the faculty member.                                                                                            | 🔲 Сору                                 |
|--------------------------------------------------------------------------------------------------------------------------------------------|----------------------------------------|
| 22 responses                                                                                                                               |                                        |
| 9.1%                                                                                                                                       | Poor<br>Good<br>/ery Good<br>Excellent |
| 11. Any suggestion for faculty.