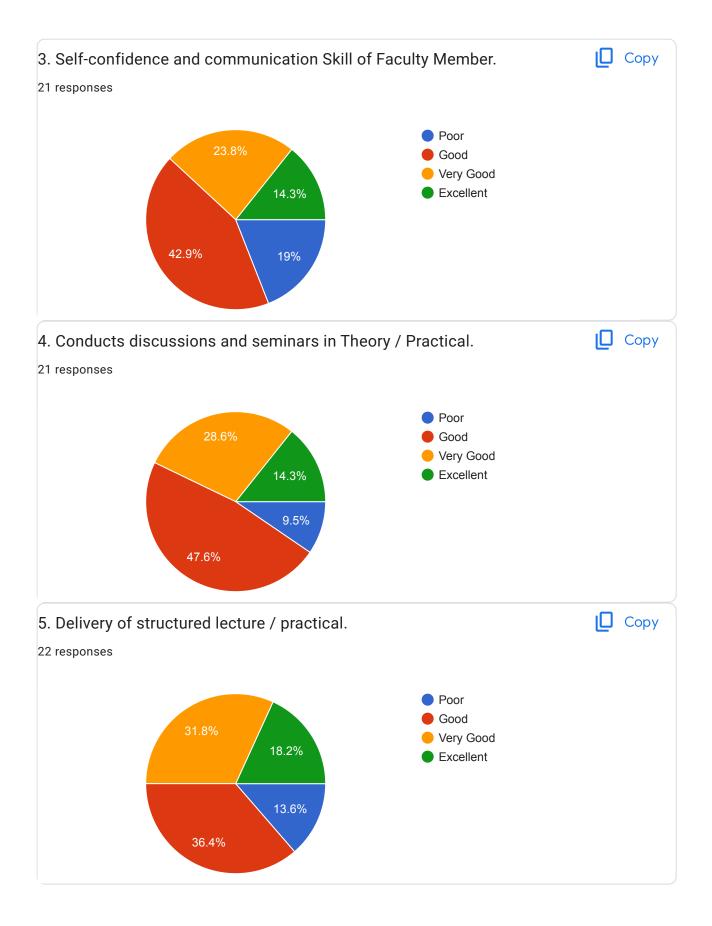

|
| more problem give in lacture                                                                                                               |                                        |
| please explain new topic in our mother tongue,, jst for understandingsir your explaining language is little difficult to understand for us |                                        |
| take more practice on designed problembe soft                                                                                              |                                        |
| Faculty Name: Prof. Yousuf S. A.                                                                                                           | subject:                               |

Transportation Engg.-I























This content is neither created nor endorsed by Google. Report Abuse - Terms of Service - Privacy Policy

#### **Google** Forms