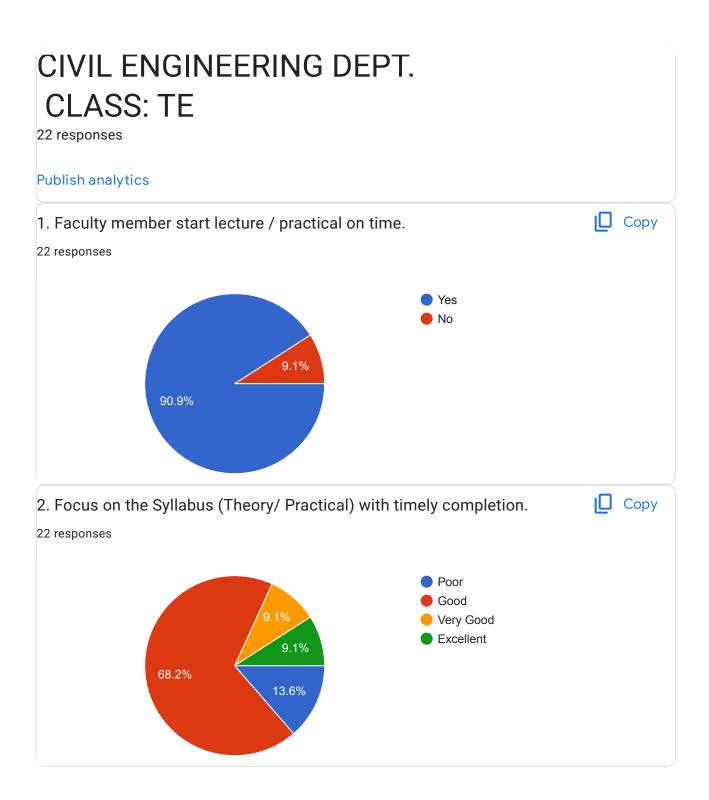

| 10. Rate overall ability of the faculty member.                                                                                            | 🔲 Сору                                 |
|--------------------------------------------------------------------------------------------------------------------------------------------|----------------------------------------|
| 22 responses                                                                                                                               |                                        |
| 9.1%                                                                                                                                       | Poor<br>Good<br>/ery Good<br>Excellent |
| 11. Any suggestion for faculty.