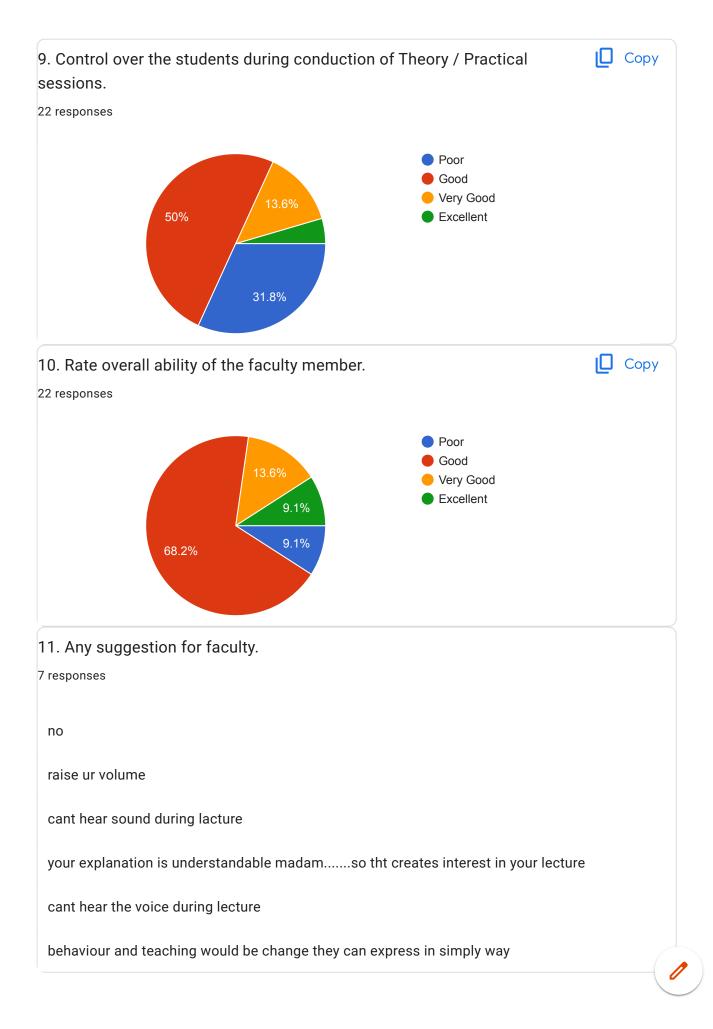

| 10. Rate overall ability of the faculty member.                                                                                            | 🔲 Сору                                 |
|--------------------------------------------------------------------------------------------------------------------------------------------|----------------------------------------|
| 22 responses                                                                                                                               |                                        |
| 9.1%                                                                                                                                       | Poor<br>Good<br>/ery Good<br>Excellent |
| 11. Any suggestion for faculty.                                                                                                            |                                        |
| 8 responses                                                                                                                                |                                        |
| be soft                                                                                                                                    |                                        |
| no                                                                                                                                         |                                        |
| please teach in marathi or hindi. ur english is not so good to understand.                                                                 |                                        |
| more problem give in lacture                                                                                                               |                                        |
| please explain new topic in our mother tongue,, jst for understandingsir your explaining language is little difficult to understand for us |                                        |
| take more practice on designed problembe soft                                                                                              |                                        |
| Faculty Name: Prof. Yousuf S. A.                                                                                                           | subject:                               |