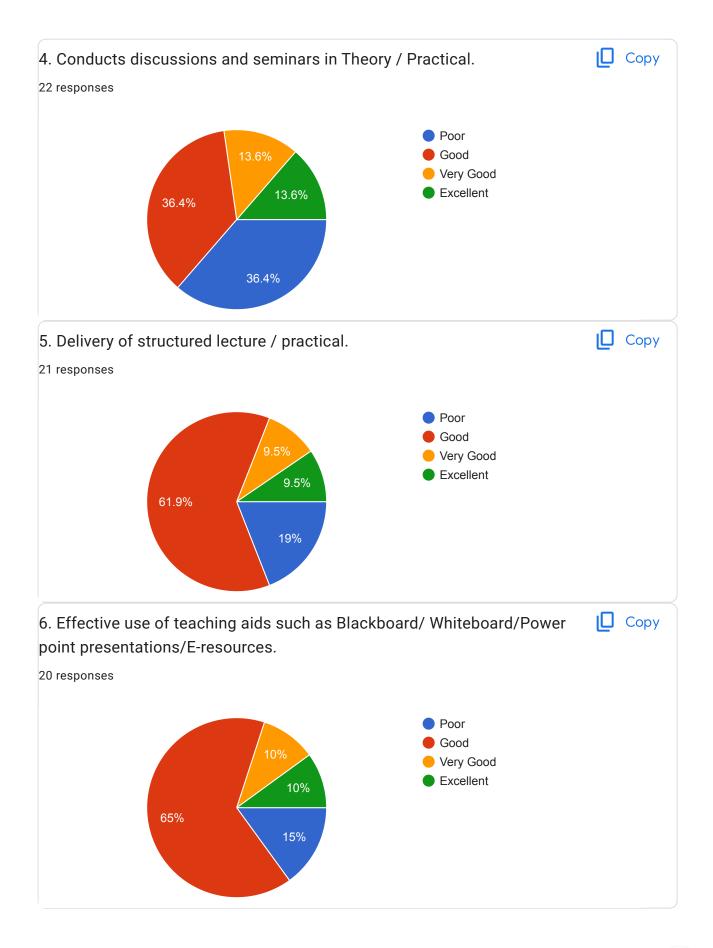

| 10. Rate overall ability of the faculty member.                                                                                            | 🔲 Сору                                 |
|--------------------------------------------------------------------------------------------------------------------------------------------|----------------------------------------|
| 22 responses                                                                                                                               |                                        |
| 9.1%                                                                                                                                       | Poor<br>Good<br>/ery Good<br>Excellent |
| 11. Any suggestion for faculty.                                                                                                            |                                        |
| 8 responses                                                                                                                                |                                        |
| be soft                                                                                                                                    |                                        |
| no                                                                                                                                         |                                        |
| please teach in marathi or hindi. ur english is not so good to understand.                                                                 |                                        |
| more problem give in lacture                                                                                                               |                                        |
| please explain new topic in our mother tongue,, jst for understandingsir your explaining language is little difficult to understand for us |                                        |
| take more practice on designed problembe soft                                                                                              |                                        |
| Faculty Name: Prof. Yousuf S. A.                                                                                                           | subject:                               |