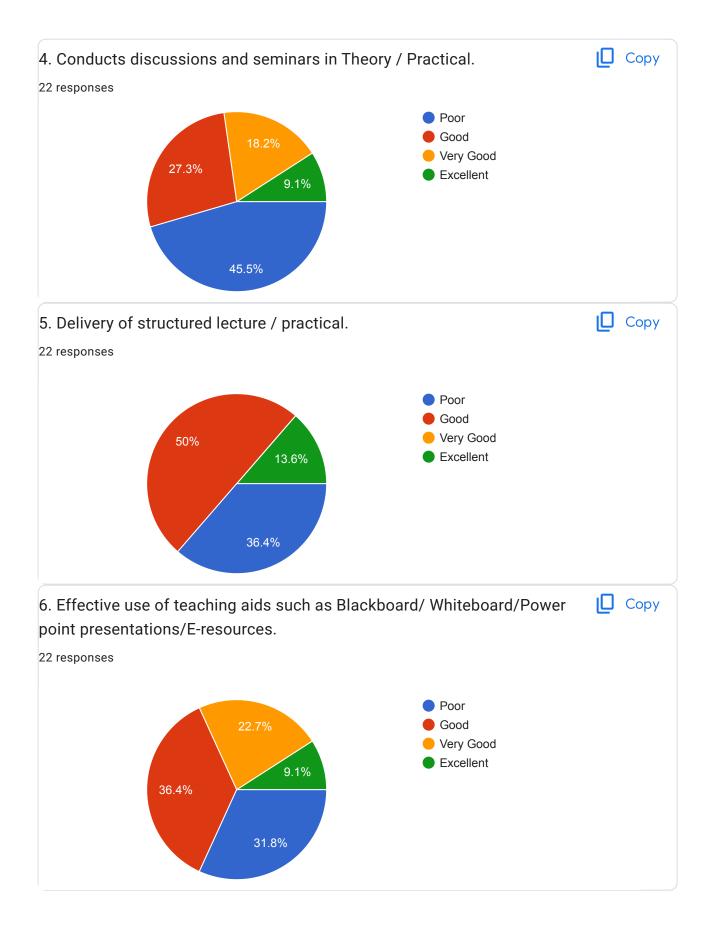

| 10. Rate overall ability of the faculty member.                                                                                            | 🔲 Сору                                 |
|--------------------------------------------------------------------------------------------------------------------------------------------|----------------------------------------|
| 22 responses                                                                                                                               |                                        |
| 9.1%                                                                                                                                       | Poor<br>Good<br>/ery Good<br>Excellent |
| 11. Any suggestion for faculty.