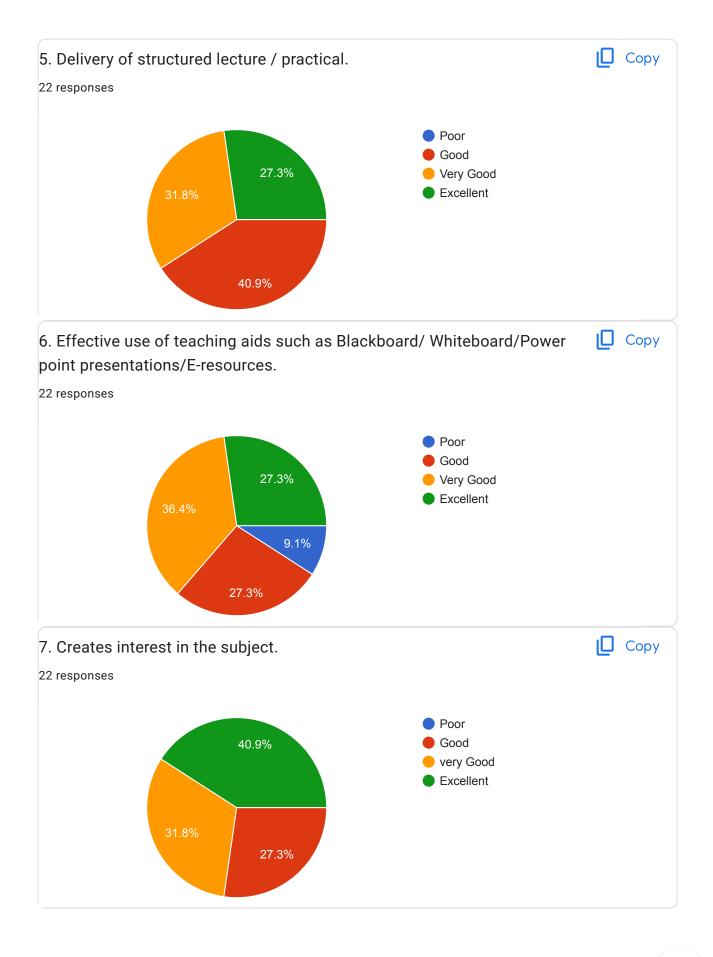

|
| more problem give in lacture                                                                                                               |                                        |
| please explain new topic in our mother tongue,, jst for understandingsir your explaining language is little difficult to understand for us |                                        |
| take more practice on designed problembe soft                                                                                              |                                        |
| Faculty Name: Prof. Yousuf S. A.                                                                                                           | subject:                               |

Transportation Engg.-I























This content is neither created nor endorsed by Google. Report Abuse - Terms of Service - Privacy Policy

#### **Google** Forms