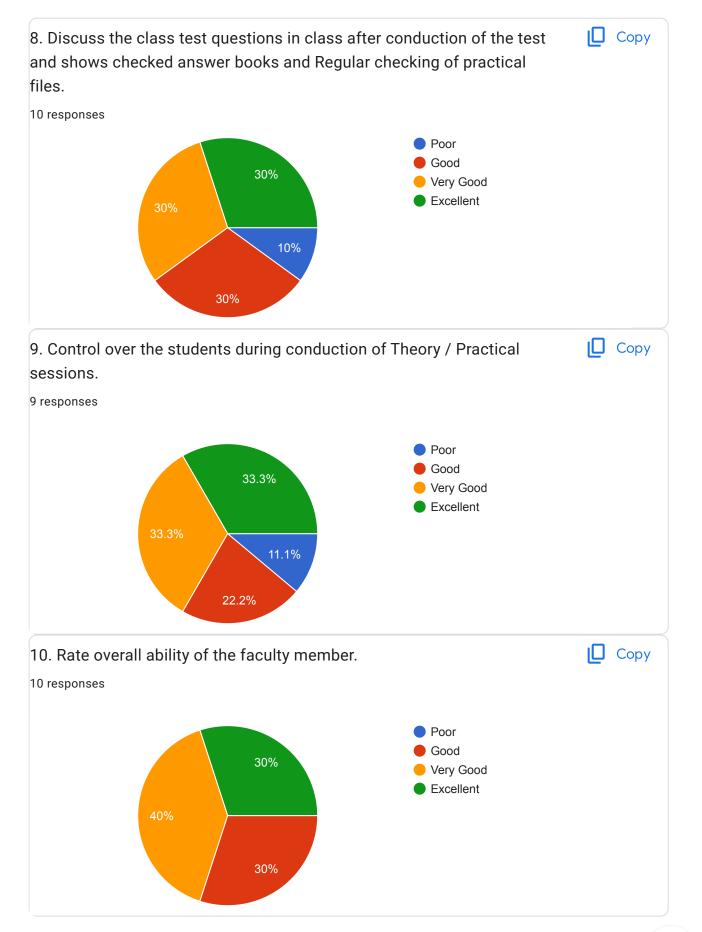

## **Electronics & Telecommunication CLASS: TE** 10 responses Publish analytics Сору 1. Faculty member start lecture / practical on time. 10 responses Yes No 100% Copy 2. Focus on the Syllabus (Theory/ Practical) with timely completion. 10 responses Poor Good Very Good Excellent 10% 40%









Faculty Name: Prof. Patange A. D.

subject:

**DSP** 







































Faculty Name: Prof. Sayyed H. G. subject: ESD

























| 1. Any Suggestion for faculty. |  |
|--------------------------------|--|
| response                       |  |
|                                |  |
| no                             |  |

This content is neither created nor endorsed by Google. Report Abuse - Terms of Service - Privacy Policy

Google Forms