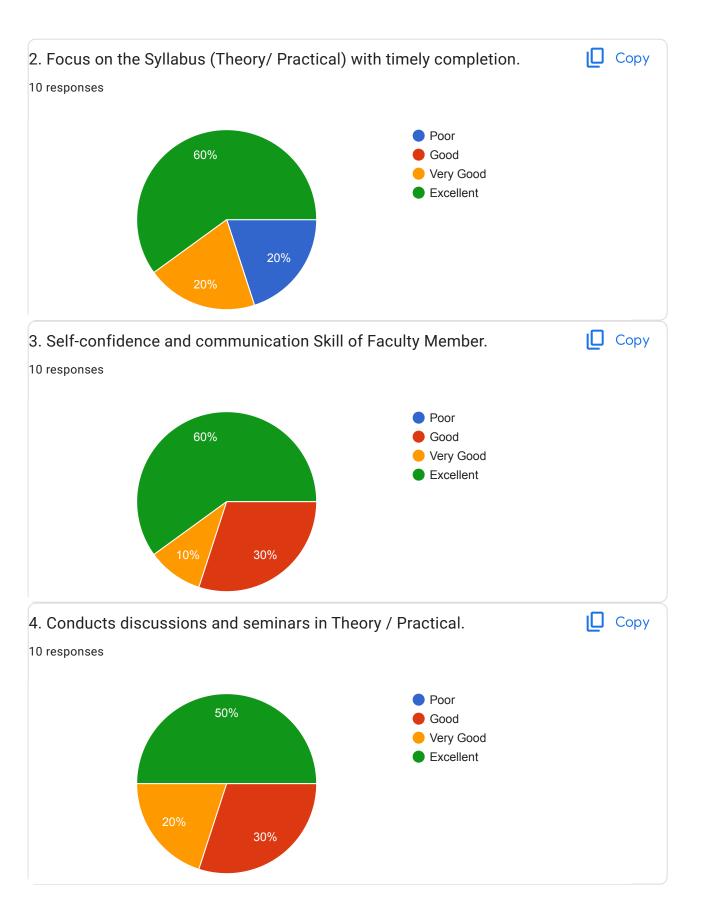

## **Electronics & Telecommunication CLASS: TE** 10 responses Publish analytics Сору 1. Faculty member start lecture / practical on time. 10 responses Yes No 100% Copy 2. Focus on the Syllabus (Theory/ Practical) with timely completion. 10 responses Poor Good Very Good Excellent 10% 40%









Faculty Name: Prof. Patange A. D.

subject:

**DSP** 







































Faculty Name: Prof. Sayyed H. G. subject: ESD

























| 1. Any Suggestion for faculty. |  |
|--------------------------------|--|
| response                       |  |
|                                |  |
| no                             |  |

This content is neither created nor endorsed by Google. Report Abuse - Terms of Service - Privacy Policy

Google Forms