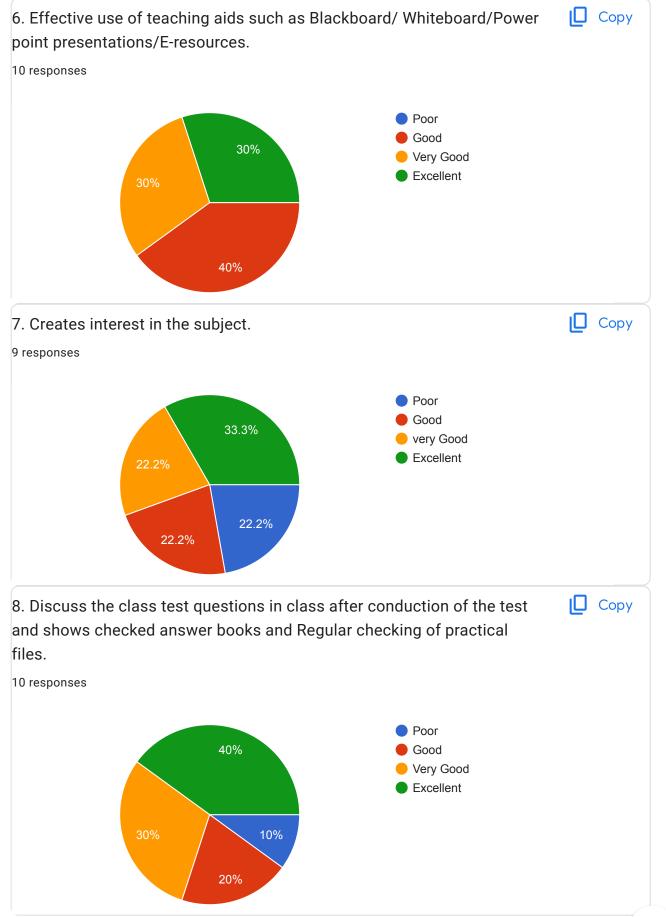

## **Electronics & Telecommunication CLASS: TE** 10 responses Publish analytics Сору 1. Faculty member start lecture / practical on time. 10 responses Yes No 100% Copy 2. Focus on the Syllabus (Theory/ Practical) with timely completion. 10 responses Poor Good Very Good Excellent 10% 40%