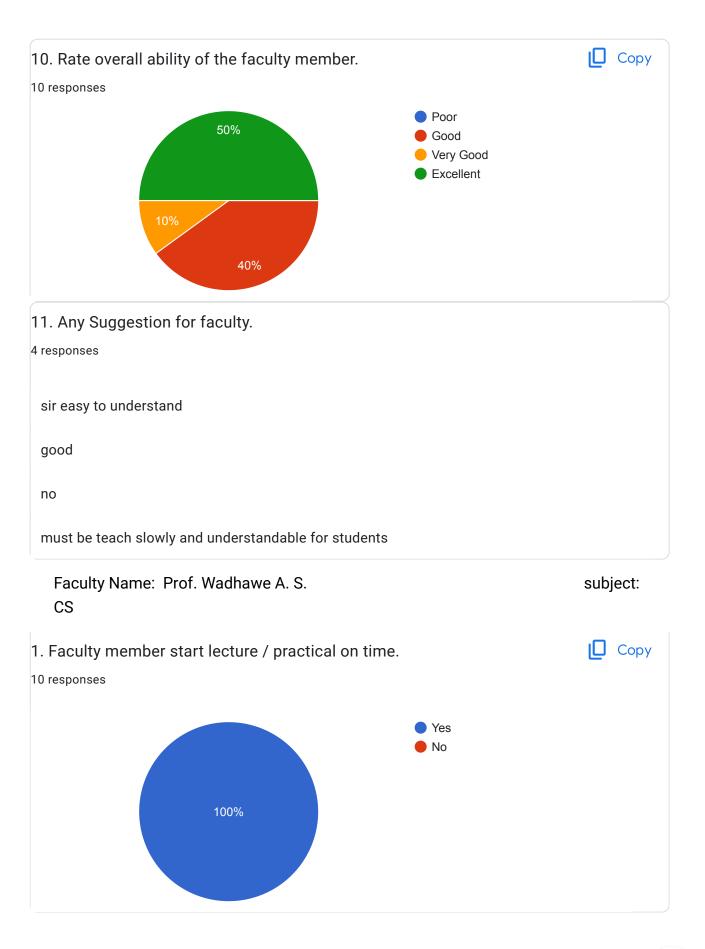

Faculty Name: Prof. Patange A. D.

subject:

**DSP** 

Faculty Name: Prof. Sayyed H. G. subject: ESD

| 1. Any Suggestion for faculty. |  |
|--------------------------------|--|
| response                       |  |
|                                |  |
| no                             |  |