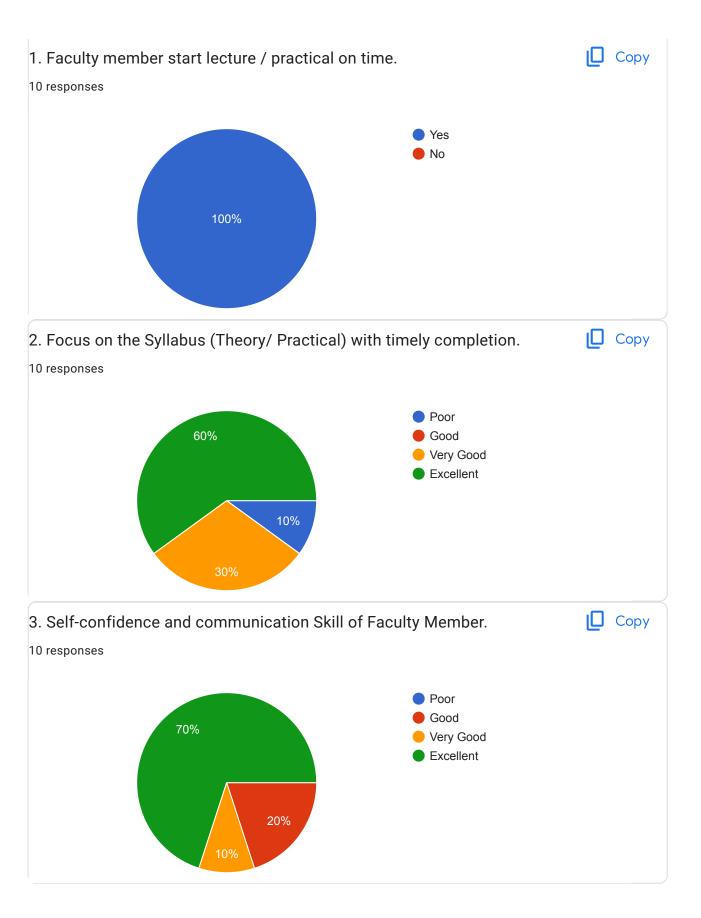

## **Electronics & Telecommunication CLASS: TE** 10 responses Publish analytics Сору 1. Faculty member start lecture / practical on time. 10 responses Yes No 100% Copy 2. Focus on the Syllabus (Theory/ Practical) with timely completion. 10 responses Poor Good Very Good Excellent 10% 40%