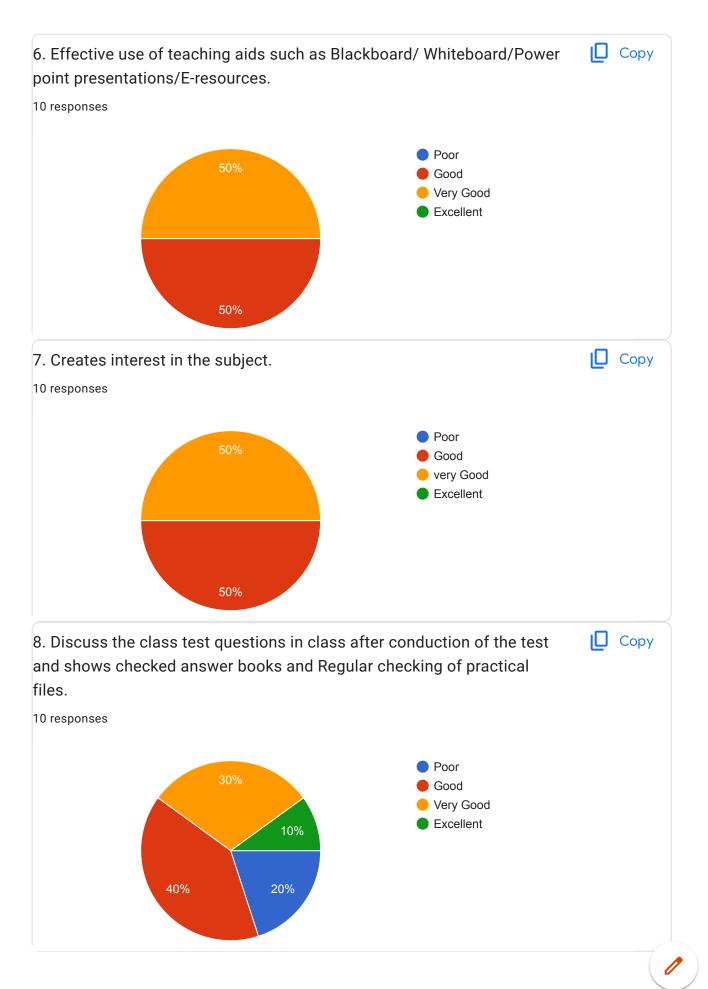

## **Electronics & Telecommunication CLASS: TE** 10 responses Publish analytics Сору 1. Faculty member start lecture / practical on time. 10 responses Yes No 100% Copy 2. Focus on the Syllabus (Theory/ Practical) with timely completion. 10 responses Poor Good Very Good Excellent 10% 40%