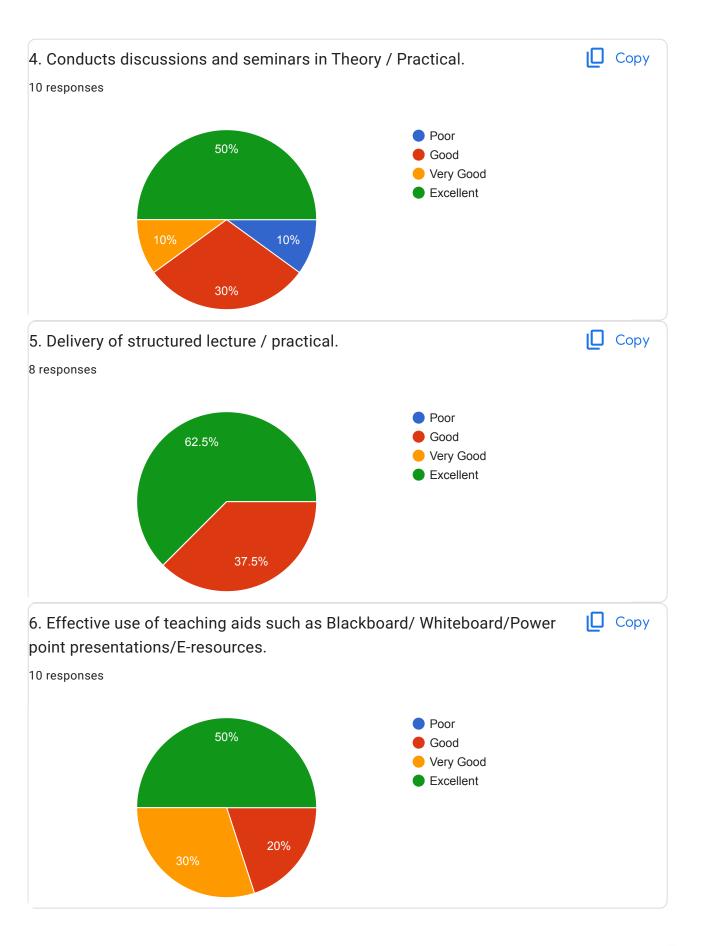

## **Electronics & Telecommunication CLASS: TE** 10 responses Publish analytics Сору 1. Faculty member start lecture / practical on time. 10 responses Yes No 100% Copy 2. Focus on the Syllabus (Theory/ Practical) with timely completion. 10 responses Poor Good Very Good Excellent 10% 40%