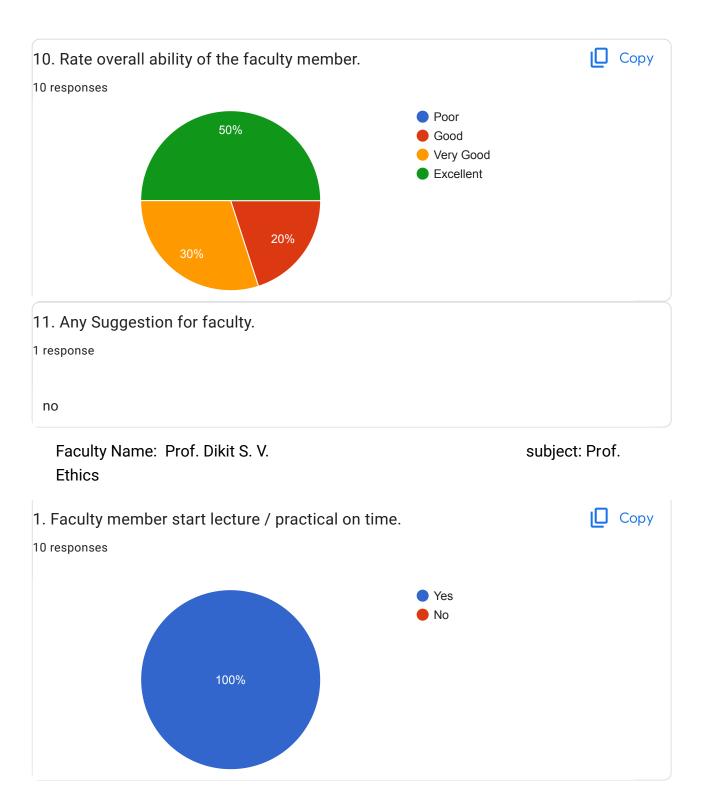

## **Electronics & Telecommunication CLASS: TE** 10 responses Publish analytics Сору 1. Faculty member start lecture / practical on time. 10 responses Yes No 100% Copy 2. Focus on the Syllabus (Theory/ Practical) with timely completion. 10 responses Poor Good Very Good Excellent 10% 40%









Faculty Name: Prof. Patange A. D.

subject:

**DSP** 







































Faculty Name: Prof. Sayyed H. G. subject: ESD

























| 1. Any Suggestion for faculty. |  |
|--------------------------------|--|
| response                       |  |
|                                |  |
| no                             |  |

This content is neither created nor endorsed by Google. Report Abuse - Terms of Service - Privacy Policy

Google Forms