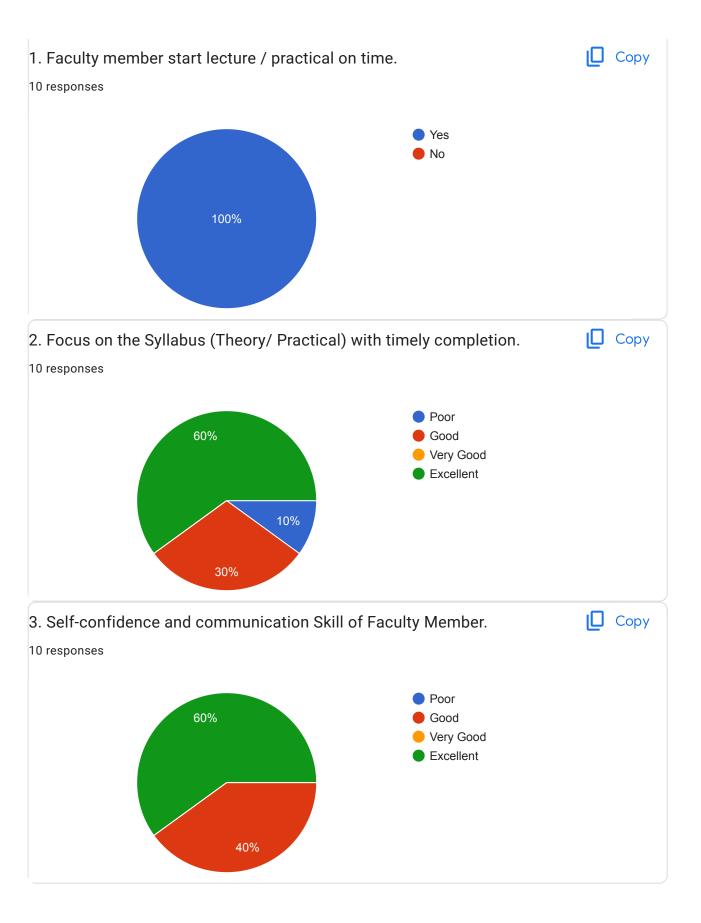

## **Electronics & Telecommunication CLASS: TE** 10 responses Publish analytics Сору 1. Faculty member start lecture / practical on time. 10 responses Yes No 100% Copy 2. Focus on the Syllabus (Theory/ Practical) with timely completion. 10 responses Poor Good Very Good Excellent 10% 40%