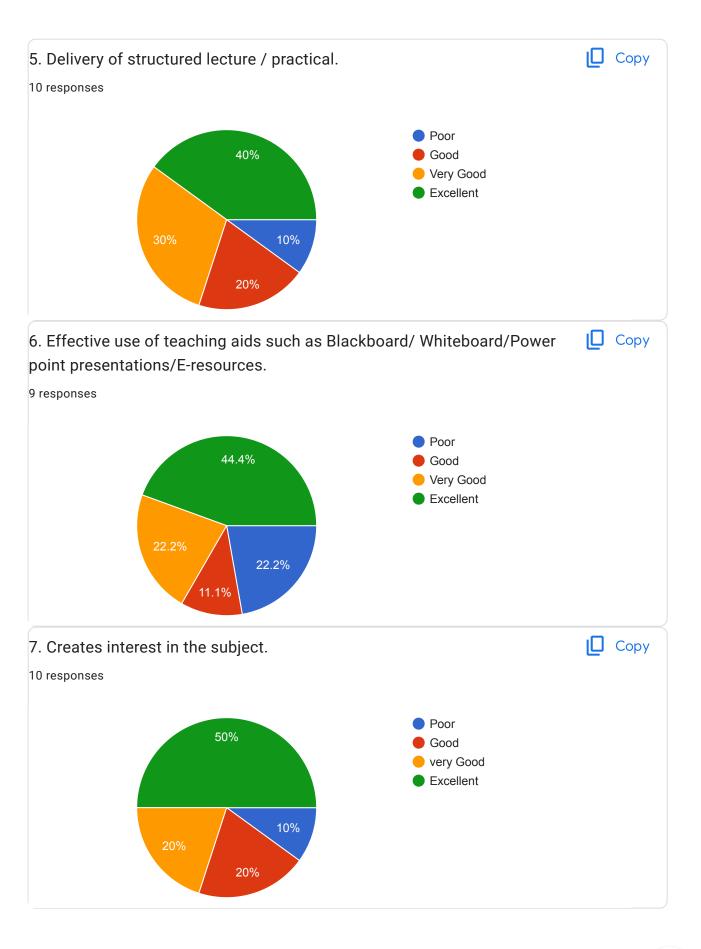

## **Electronics & Telecommunication CLASS: TE** 10 responses Publish analytics Сору 1. Faculty member start lecture / practical on time. 10 responses Yes No 100% Copy 2. Focus on the Syllabus (Theory/ Practical) with timely completion. 10 responses Poor Good Very Good Excellent 10% 40%









Faculty Name: Prof. Patange A. D.

subject:

**DSP** 







































Faculty Name: Prof. Sayyed H. G. subject: ESD

























| 1. Any Suggestion for faculty. |  |
|--------------------------------|--|
| response                       |  |
|                                |  |
| no                             |  |

This content is neither created nor endorsed by Google. Report Abuse - Terms of Service - Privacy Policy

Google Forms