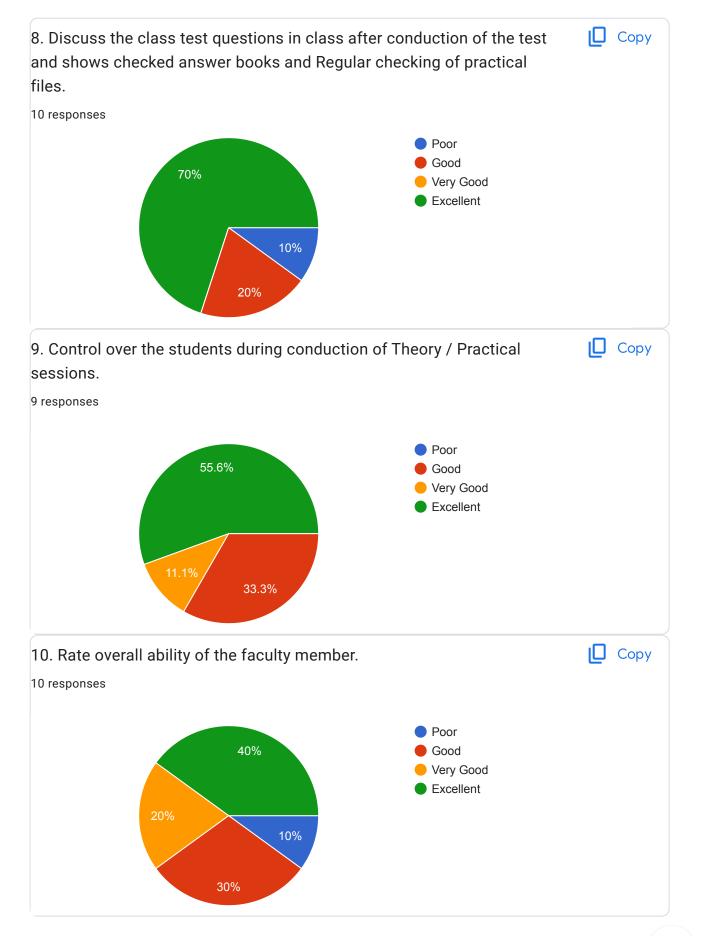

## **Electronics & Telecommunication CLASS: TE** 10 responses Publish analytics Сору 1. Faculty member start lecture / practical on time. 10 responses Yes No 100% Copy 2. Focus on the Syllabus (Theory/ Practical) with timely completion. 10 responses Poor Good Very Good Excellent 10% 40%









Faculty Name: Prof. Patange A. D.

subject:

**DSP** 







































Faculty Name: Prof. Sayyed H. G. subject: ESD

























| 1. Any Suggestion for faculty. |  |
|--------------------------------|--|
| response                       |  |
|                                |  |
| no                             |  |

This content is neither created nor endorsed by Google. Report Abuse - Terms of Service - Privacy Policy

Google Forms