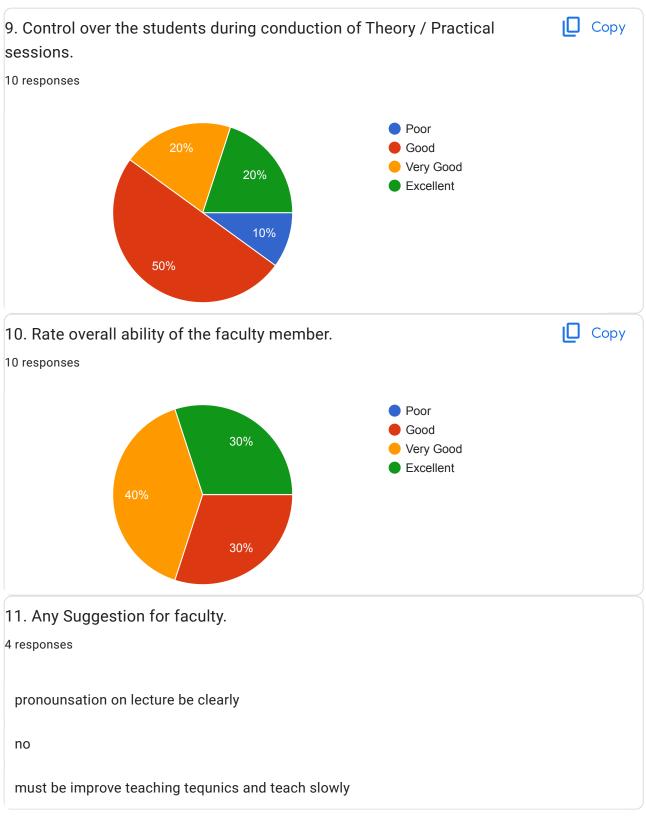

## **Electronics & Telecommunication CLASS: TE** 10 responses Publish analytics Сору 1. Faculty member start lecture / practical on time. 10 responses Yes No 100% Copy 2. Focus on the Syllabus (Theory/ Practical) with timely completion. 10 responses Poor Good Very Good Excellent 10% 40%