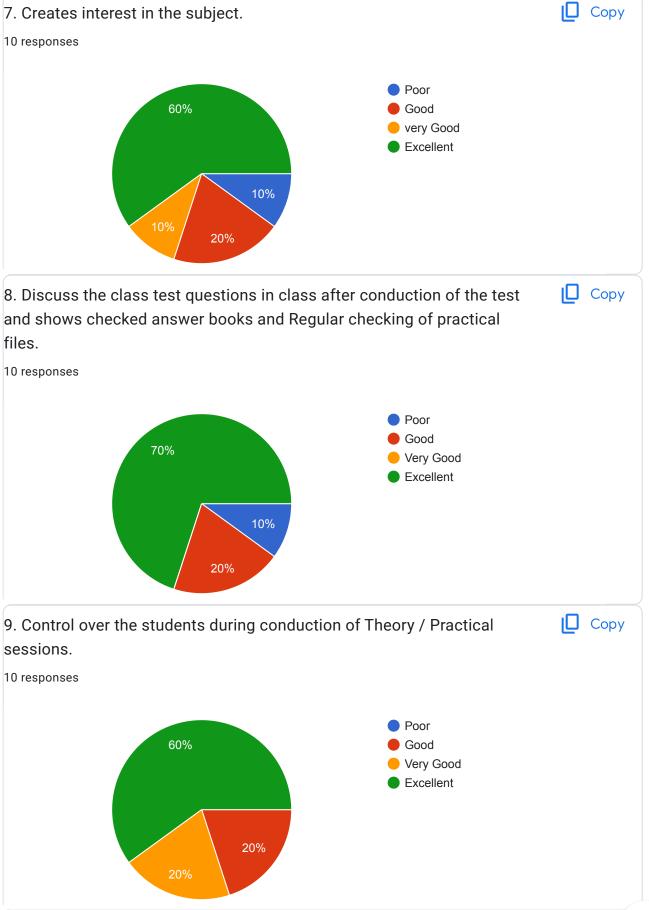

## **Electronics & Telecommunication CLASS: TE** 10 responses Publish analytics Сору 1. Faculty member start lecture / practical on time. 10 responses Yes No 100% Copy 2. Focus on the Syllabus (Theory/ Practical) with timely completion. 10 responses Poor Good Very Good Excellent 10% 40%









Faculty Name: Prof. Patange A. D.

subject:

**DSP** 







































Faculty Name: Prof. Sayyed H. G. subject: ESD

























| 1. Any Suggestion for faculty. |  |
|--------------------------------|--|
| response                       |  |
|                                |  |
| no                             |  |

This content is neither created nor endorsed by Google. Report Abuse - Terms of Service - Privacy Policy

Google Forms