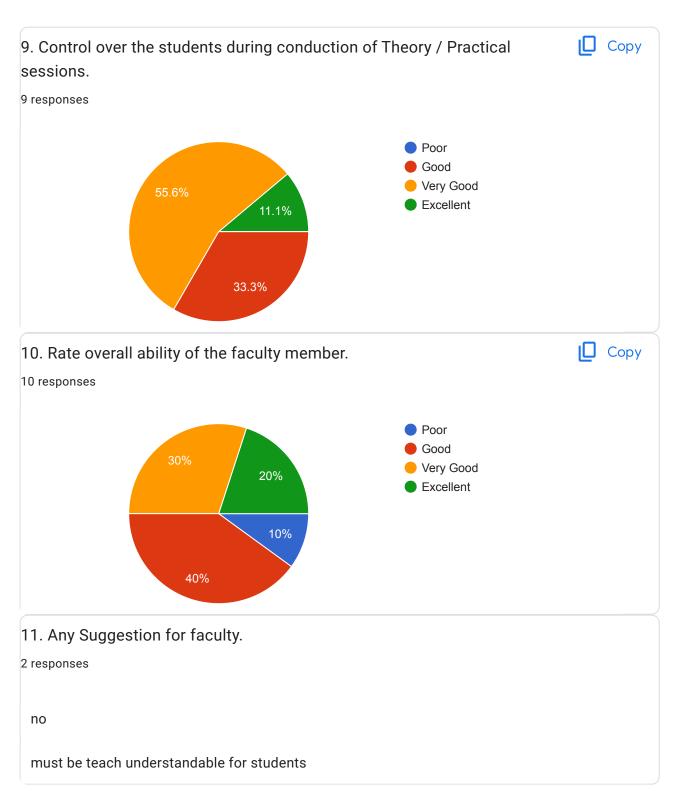

Faculty Name: Prof. Patange A. D.

subject:

**DSP** 

Faculty Name: Prof. Sayyed H. G. subject: ESD

| 1. Any Suggestion for faculty. |  |
|--------------------------------|--|
| response                       |  |
|                                |  |
| no                             |  |