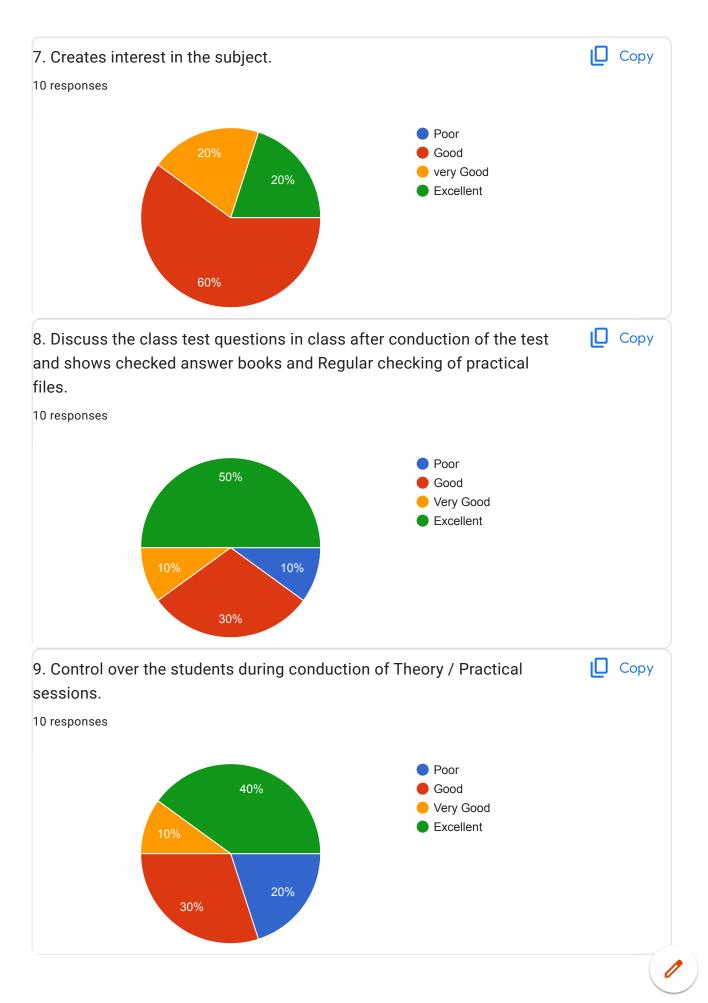

## **Electronics & Telecommunication CLASS: TE** 10 responses Publish analytics Сору 1. Faculty member start lecture / practical on time. 10 responses Yes No 100% Copy 2. Focus on the Syllabus (Theory/ Practical) with timely completion. 10 responses Poor Good Very Good Excellent 10% 40%









Faculty Name: Prof. Patange A. D.

subject:

**DSP** 







































Faculty Name: Prof. Sayyed H. G. subject: ESD

























| 1. Any Suggestion for faculty. |  |
|--------------------------------|--|
| response                       |  |
|                                |  |
| no                             |  |

This content is neither created nor endorsed by Google. Report Abuse - Terms of Service - Privacy Policy

Google Forms