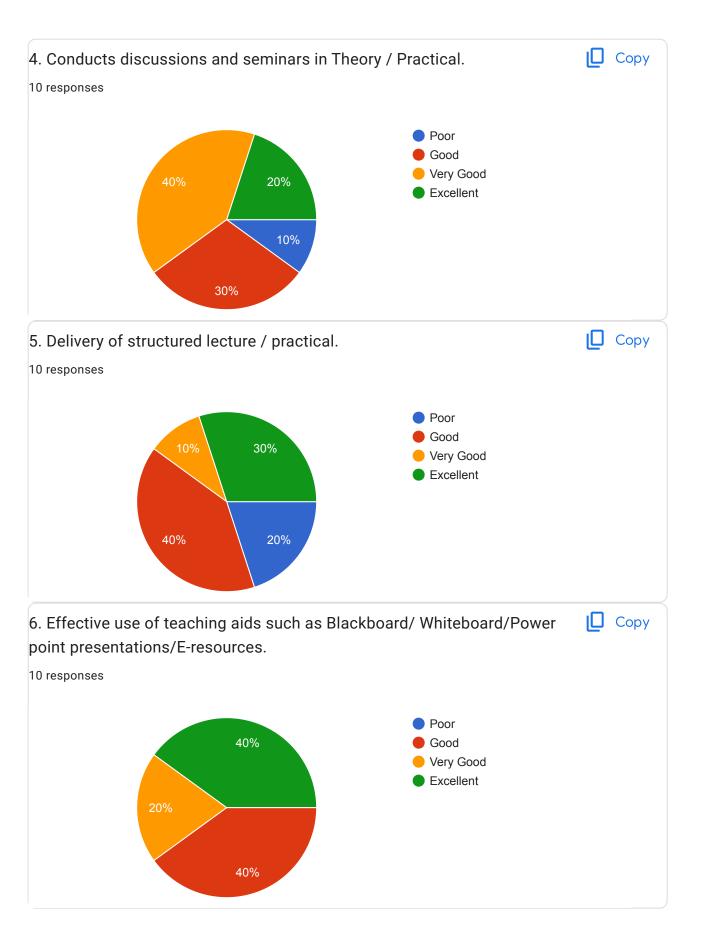

## **Electronics & Telecommunication CLASS: TE** 10 responses Publish analytics Сору 1. Faculty member start lecture / practical on time. 10 responses Yes No 100% Copy 2. Focus on the Syllabus (Theory/ Practical) with timely completion. 10 responses Poor Good Very Good Excellent 10% 40%









Faculty Name: Prof. Patange A. D.

subject:

**DSP** 







































Faculty Name: Prof. Sayyed H. G. subject: ESD

























| 1. Any Suggestion for faculty. |  |
|--------------------------------|--|
| response                       |  |
|                                |  |
| no                             |  |

This content is neither created nor endorsed by Google. Report Abuse - Terms of Service - Privacy Policy

Google Forms