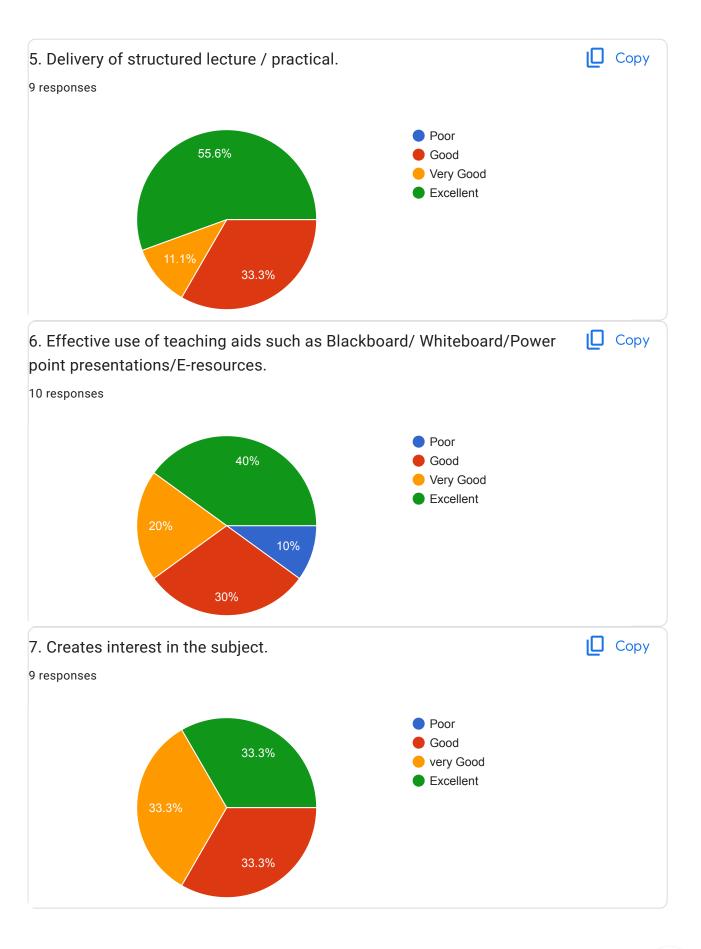

## **Electronics & Telecommunication CLASS: TE** 10 responses Publish analytics Сору 1. Faculty member start lecture / practical on time. 10 responses Yes No 100% Copy 2. Focus on the Syllabus (Theory/ Practical) with timely completion. 10 responses Poor Good Very Good Excellent 10% 40%









Faculty Name: Prof. Patange A. D.

subject:

**DSP** 







































Faculty Name: Prof. Sayyed H. G. subject: ESD

























| 1. Any Suggestion for faculty. |  |
|--------------------------------|--|
| response                       |  |
|                                |  |
| no                             |  |

This content is neither created nor endorsed by Google. Report Abuse - Terms of Service - Privacy Policy

Google Forms