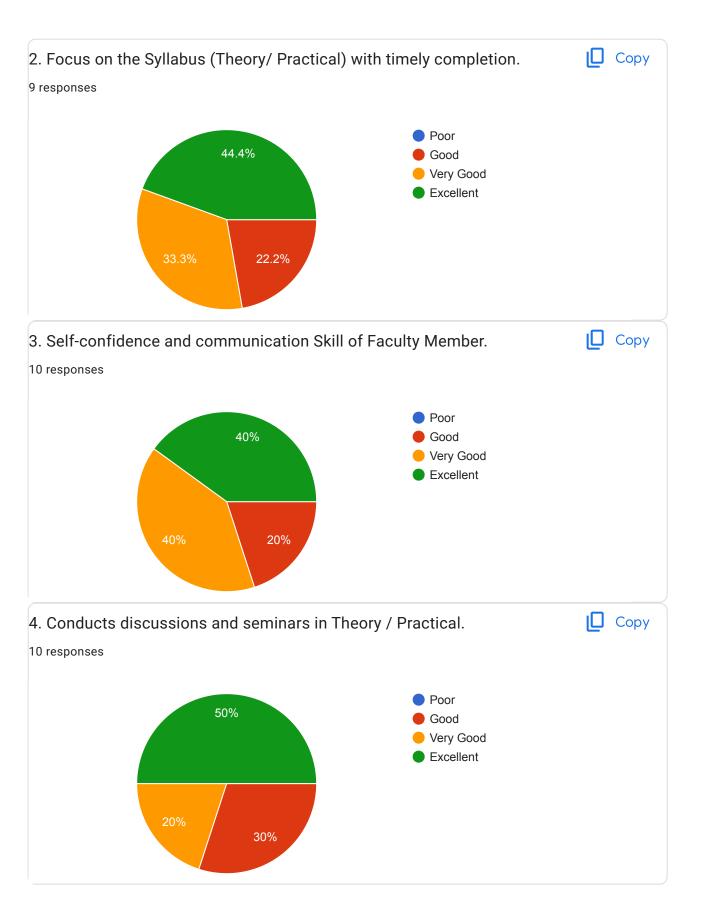

## **Electronics & Telecommunication CLASS: TE** 10 responses Publish analytics Сору 1. Faculty member start lecture / practical on time. 10 responses Yes No 100% Copy 2. Focus on the Syllabus (Theory/ Practical) with timely completion. 10 responses Poor Good Very Good Excellent 10% 40%









Faculty Name: Prof. Patange A. D.

subject:

**DSP** 







































Faculty Name: Prof. Sayyed H. G. subject: ESD

























| 1. Any Suggestion for faculty. |  |
|--------------------------------|--|
| response                       |  |
|                                |  |
| no                             |  |

This content is neither created nor endorsed by Google. Report Abuse - Terms of Service - Privacy Policy

Google Forms