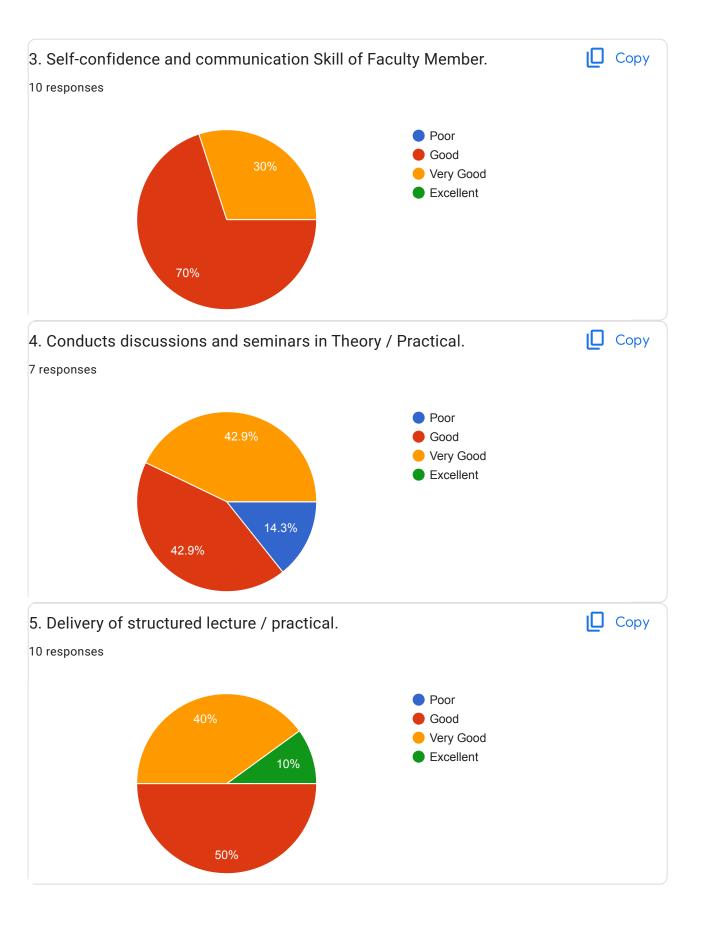

## **Electronics & Telecommunication CLASS: TE** 10 responses Publish analytics Сору 1. Faculty member start lecture / practical on time. 10 responses Yes No 100% Copy 2. Focus on the Syllabus (Theory/ Practical) with timely completion. 10 responses Poor Good Very Good Excellent 10% 40%