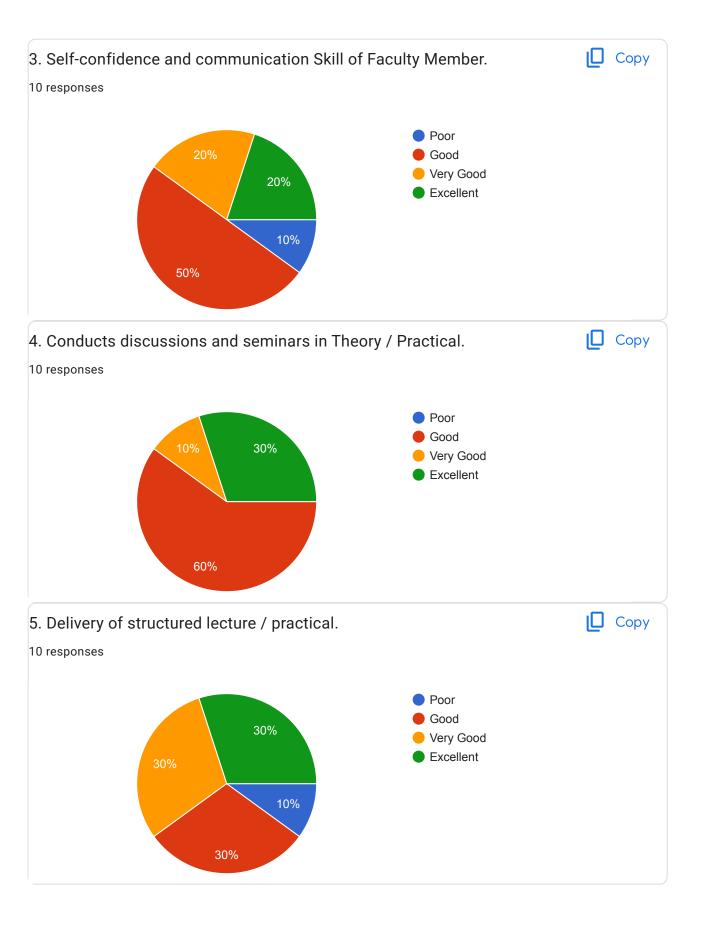

## **Electronics & Telecommunication CLASS: TE** 10 responses Publish analytics Сору 1. Faculty member start lecture / practical on time. 10 responses Yes No 100% Copy 2. Focus on the Syllabus (Theory/ Practical) with timely completion. 10 responses Poor Good Very Good Excellent 10% 40%









Faculty Name: Prof. Patange A. D.

subject:

**DSP** 







































Faculty Name: Prof. Sayyed H. G. subject: ESD

























| 1. Any Suggestion for faculty. |  |
|--------------------------------|--|
| response                       |  |
|                                |  |
| no                             |  |

This content is neither created nor endorsed by Google. Report Abuse - Terms of Service - Privacy Policy

Google Forms