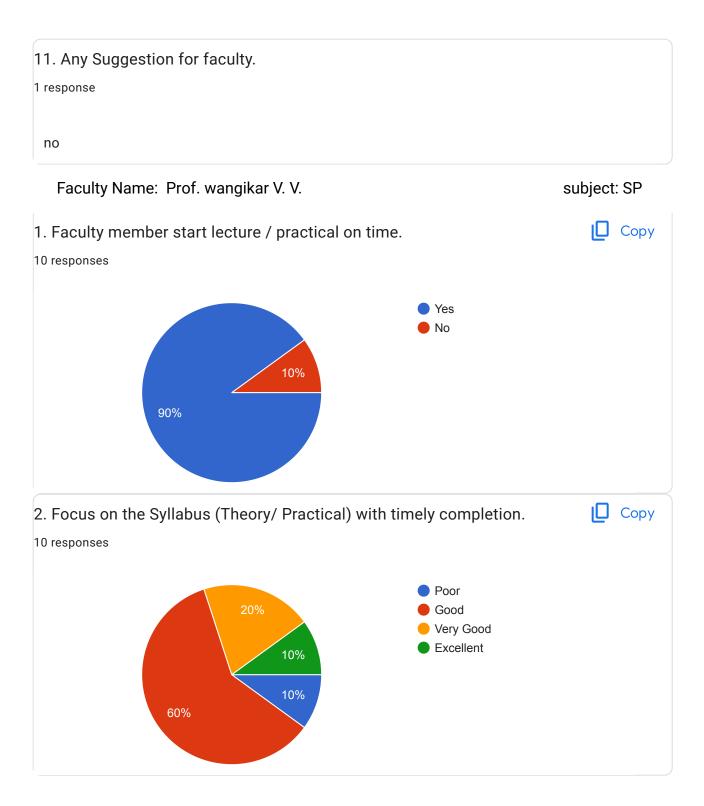

Faculty Name: Prof. Patange A. D.

subject:

**DSP** 

Faculty Name: Prof. Sayyed H. G. subject: ESD

| 1. Any Suggestion for faculty. |  |
|--------------------------------|--|
| response                       |  |
|                                |  |
| no                             |  |