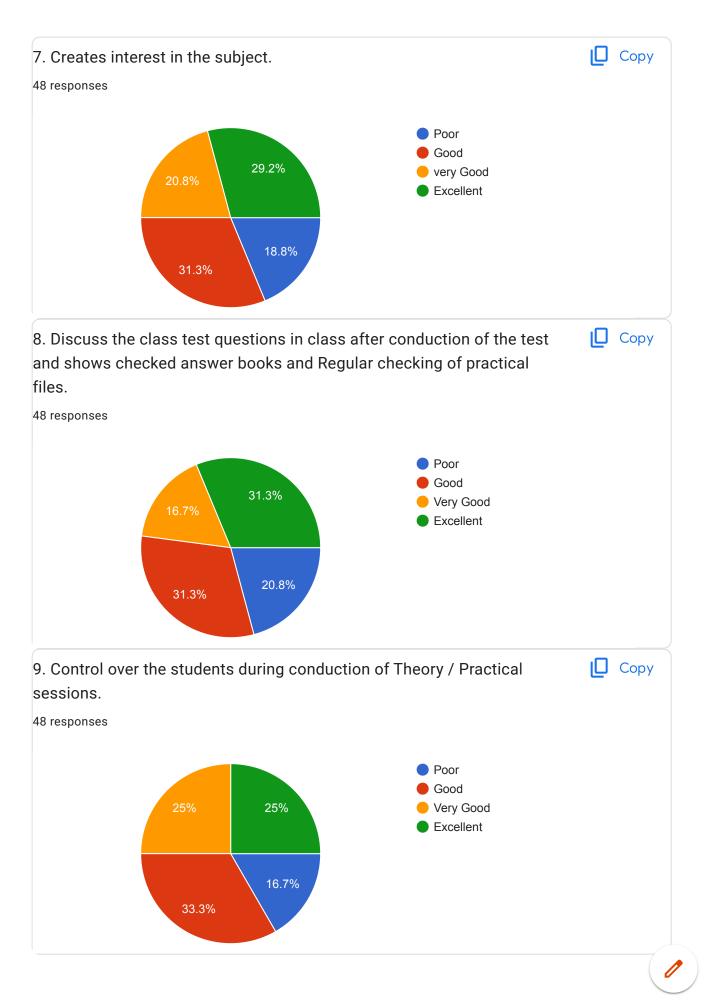

# MECHANICAL ENGINEERING DEPT. **CLASS: SE** 48 responses Publish analytics **□** Copy 1. Faculty member start lecture / practical on time. 48 responses Yes No 8.3% 91.7% Copy 2. Focus on the Syllabus (Theory/ Practical) with timely completion. 48 responses Poor Good Very Good 14.6% Excellent 14.6% 43.8%