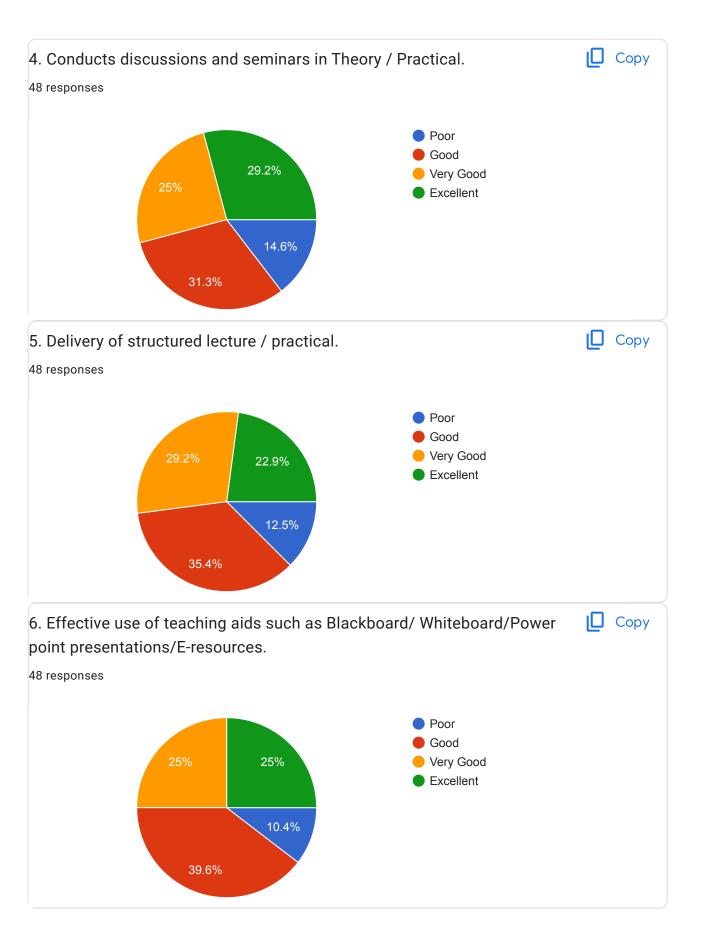

|
| excellent teaching                          |
| nice teaching skill                         |
|                                             |
| No conduct practical                        |
| Need to improve their teaching skills       |
|                                             |
| Perfect skilled development                 |
| Better teching                              |
| better teering                              |
| Need to improve communication with students |
| Good                                        |
| Good                                        |
| Good teaching                               |
| Every concept is clear                      |
| Every concept is clear                      |

Faculty Name: Prof. Patil S. C. subject: FM











### 10. Rate overall ability of the faculty member.



Copy

48 responses



### 11. Any suggestion for faculty.

14 responses

No conduction of practicals

create interest in topics

please conduct our next sem lecture

please conduct next sem lectures

please conduct more lectures in next sem

excellent teaching

bad

Best

Lectures is not regularly

Pratical skill

Need to improve spoken English

Therotical content is poor teaching

Problem doughts clear









# 10. Rate overall ability of the faculty member. 48 responses Poor Good Very Good Excellent

### 11. Any suggestion for faculty.

13 responses

NO SUGGESTION

teaches us best ever

good

poor

excellent teaching

bad

Need to teach better for which students will understand

Please conduct practicle

Practical is not skil