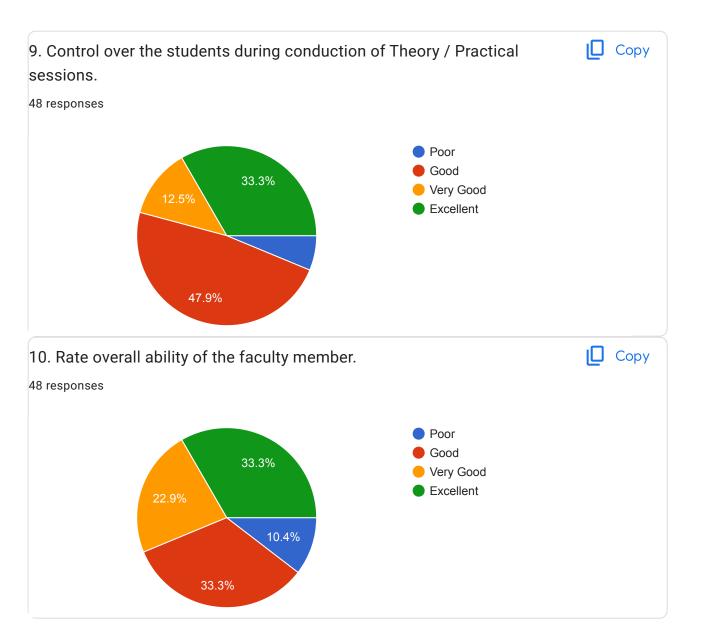

### 10. Rate overall ability of the faculty member.

Copy

48 responses

# 10. Rate overall ability of the faculty member. 48 responses Poor Good Very Good Excellent