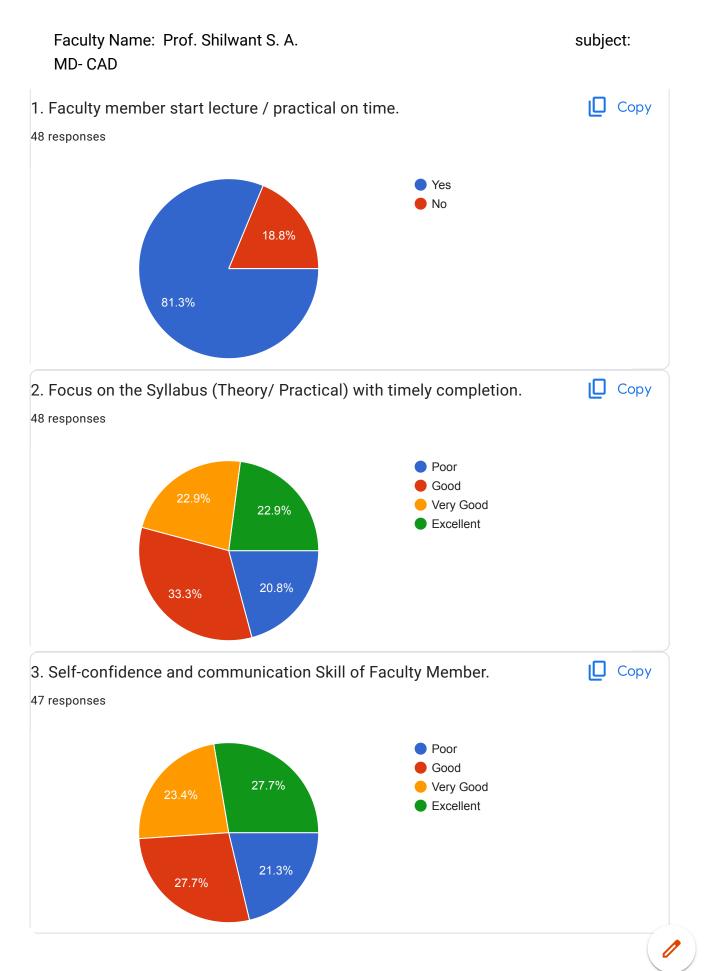

to improve communication with students |
| Good                                        |
| Good                                        |
| Good teaching                               |
| Every concept is clear                      |
| Every concept is clear                      |

Faculty Name: Prof. Patil S. C. subject: FM











### 10. Rate overall ability of the faculty member.



Copy

48 responses



### 11. Any suggestion for faculty.

14 responses

No conduction of practicals

create interest in topics

please conduct our next sem lecture

please conduct next sem lectures

please conduct more lectures in next sem

excellent teaching

bad

Best

Lectures is not regularly

Pratical skill

Need to improve spoken English

Therotical content is poor teaching

Problem doughts clear









# 10. Rate overall ability of the faculty member. 48 responses Poor Good Very Good Excellent

### 11. Any suggestion for faculty.

13 responses

NO SUGGESTION

teaches us best ever

good

poor

excellent teaching

bad

Need to teach better for which students will understand

Please conduct practicle

Practical is not skilledly

Sketch figure on blackboard

Need to improve teaching skills and technical skills

Very complicated teaching

Problem solve black board



# Faculty Name: Prof. Shinde B. R./Bhokare Rushi subject: ET









## 10. Rate overall ability of the faculty member. ■ Copy 47 responses Poor Good 27.7% Very Good Excellent 40.4%

### 11. Any suggestion for faculty.

11 responses

explaination is best

increse your explaning or teaching skill

increase teaching skill