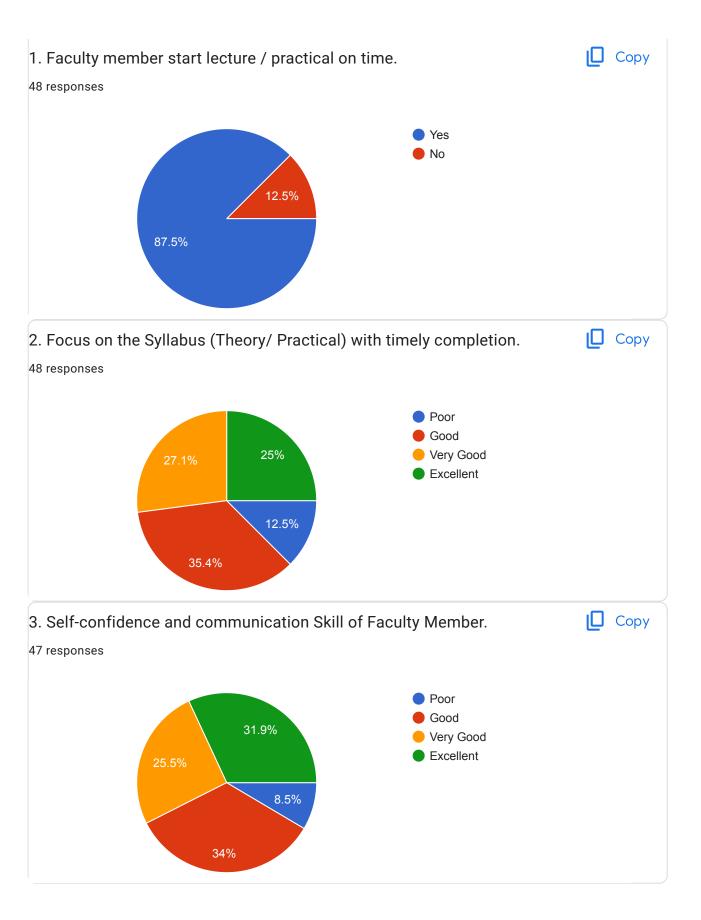

# MECHANICAL ENGINEERING DEPT. **CLASS: SE** 48 responses Publish analytics **□** Copy 1. Faculty member start lecture / practical on time. 48 responses Yes No 8.3% 91.7% Copy 2. Focus on the Syllabus (Theory/ Practical) with timely completion. 48 responses Poor Good Very Good 14.6% Excellent 14.6% 43.8%

Faculty Name: Prof. Jawale K. U. subject: ΕM 1. Faculty member start lecture / practical on time. Copy 48 responses Yes No 97.9% Copy 2. Focus on the Syllabus (Theory/ Practical) with timely completion. 48 responses Poor 45.8% Good Very Good Excellent 31.3% 3. Self-confidence and communication Skill of Faculty Member. Сору 48 responses Poor 47.9% Good Very Good Excellent 31.3%