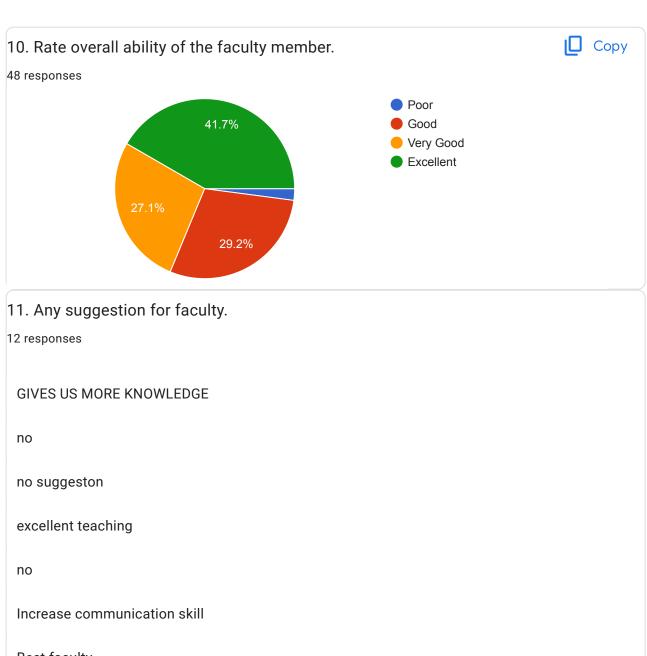

### 10. Rate overall ability of the faculty member.

Copy

48 responses

# Faculty Name: Prof. Shinde B. R./Bhokare Rushi subject: ET