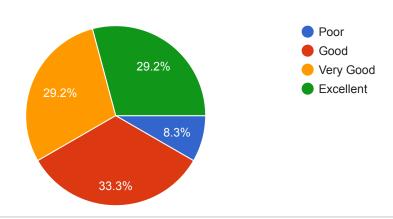

# 10. Rate overall ability of the faculty member. 48 responses Poor Good Very Good Excellent