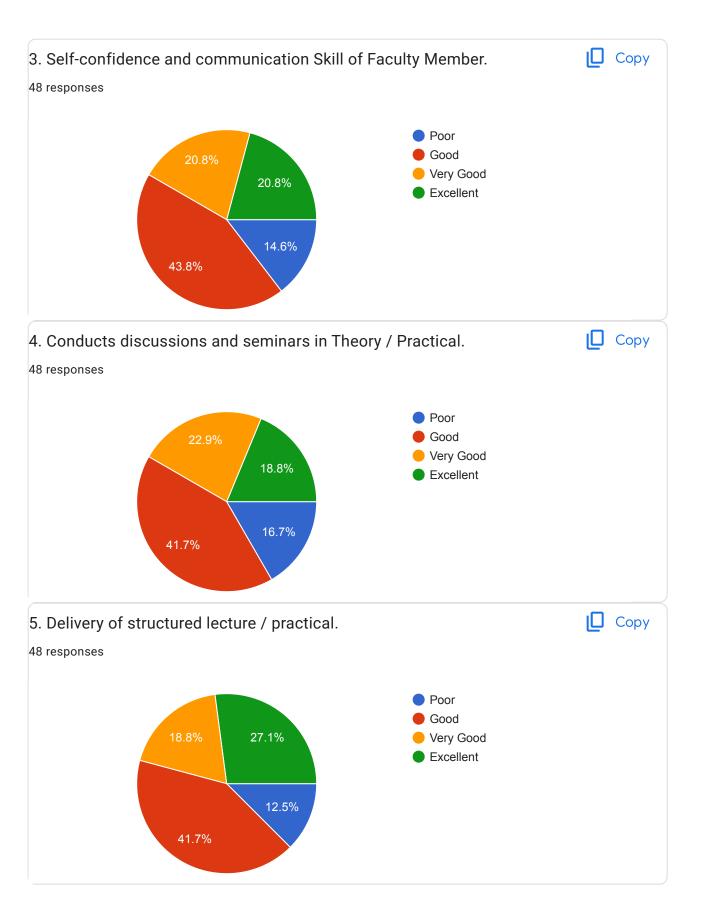

Faculty Name: Prof. Jawale K. U. subject: ΕM 1. Faculty member start lecture / practical on time. Copy 48 responses Yes No 97.9% Copy 2. Focus on the Syllabus (Theory/ Practical) with timely completion. 48 responses Poor 45.8% Good Very Good Excellent 31.3% 3. Self-confidence and communication Skill of Faculty Member. Сору 48 responses Poor 47.9% Good Very Good Excellent 31.3%