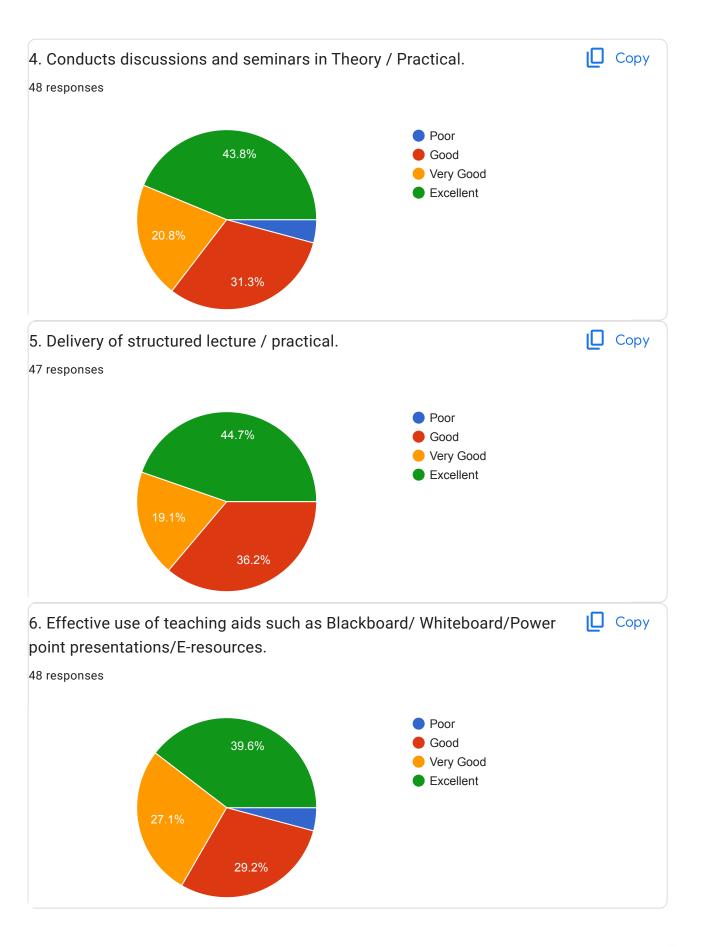

teaches us best ever

good

poor

excellent teaching

bad

Need to teach better for which students will understand

Please conduct practicle

Practical is not skilledly

Sketch figure on blackboard

Need to improve teaching skills and technical skills

Very complicated teaching

Problem solve black board



# Faculty Name: Prof. Shinde B. R./Bhokare Rushi subject: ET









## 10. Rate overall ability of the faculty member. ■ Copy 47 responses Poor Good 27.7% Very Good Excellent 40.4%

### 11. Any suggestion for faculty.

11 responses

explaination is best

increse your explaning or teaching skill

increase teaching skill

excellent teaching

no

Better

Best teacher

Lecture on time to time

Very good teaching

Solve theory problem

Faculty Name: Prof. Dikit S. V. subject: BHR















Best faculty

No suggestions

Best history man

Very good

Knowledge is good