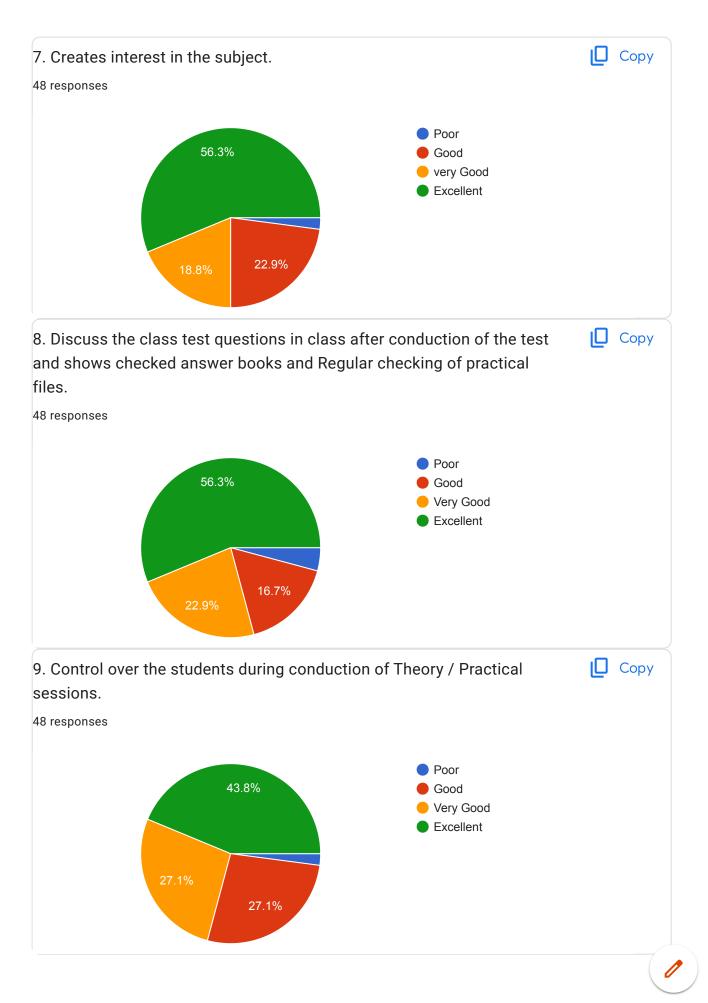

# MECHANICAL ENGINEERING DEPT. **CLASS: SE** 48 responses Publish analytics **□** Copy 1. Faculty member start lecture / practical on time. 48 responses Yes No 8.3% 91.7% Copy 2. Focus on the Syllabus (Theory/ Practical) with timely completion. 48 responses Poor Good Very Good 14.6% Excellent 14.6% 43.8%