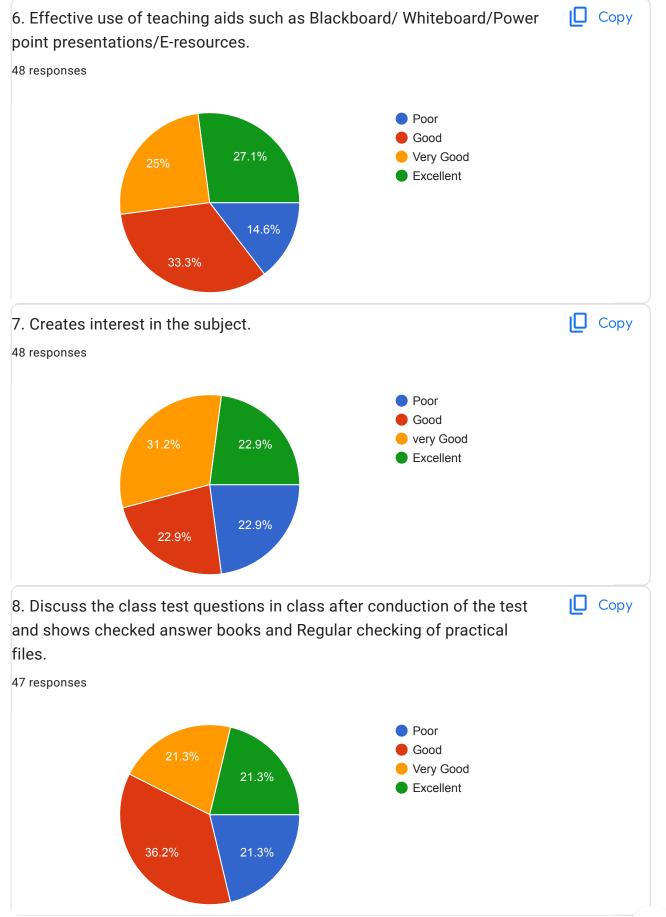

# MECHANICAL ENGINEERING DEPT. **CLASS: SE** 48 responses Publish analytics **□** Copy 1. Faculty member start lecture / practical on time. 48 responses Yes No 8.3% 91.7% Copy 2. Focus on the Syllabus (Theory/ Practical) with timely completion. 48 responses Poor Good Very Good 14.6% Excellent 14.6% 43.8%











Faculty Name: Prof. Jawale K. U. subject: ΕM 1. Faculty member start lecture / practical on time. Copy 48 responses Yes No 97.9% Copy 2. Focus on the Syllabus (Theory/ Practical) with timely completion. 48 responses Poor 45.8% Good Very Good Excellent 31.3% 3. Self-confidence and communication Skill of Faculty Member. Сору 48 responses Poor 47.9% Good Very Good Excellent 31.3%









| 1. Any suggestion for faculty.              |
|---------------------------------------------|
| 8 responses                                 |
|                                             |
| Poor conduction of practicals               |
|                                             |
| NO SUGGESTION                               |
| no                                          |
|