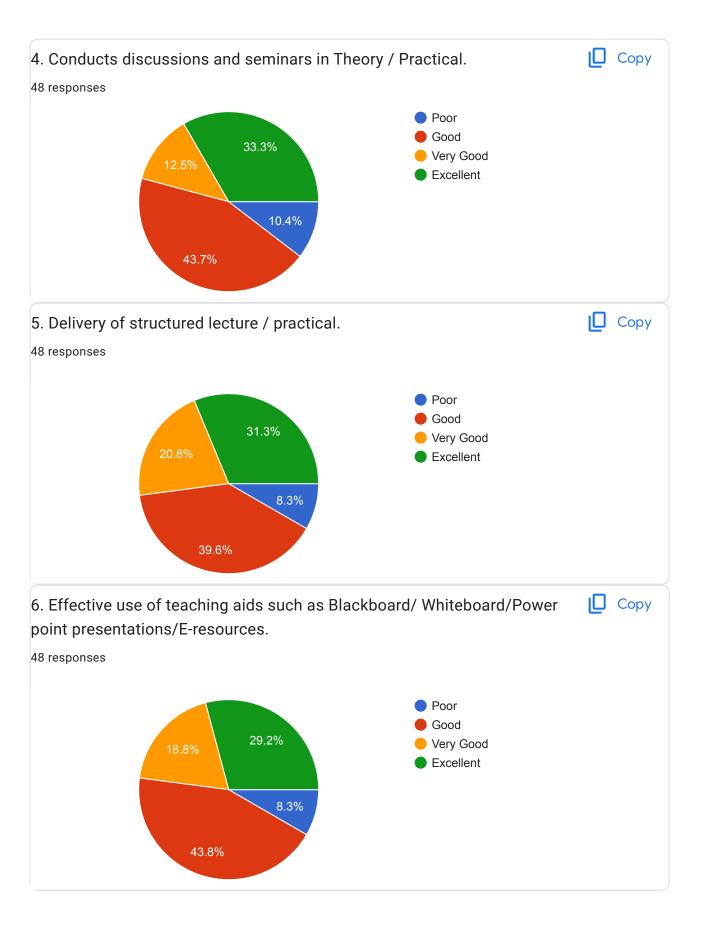

Faculty Name: Prof. Jawale K. U. subject: ΕM 1. Faculty member start lecture / practical on time. Copy 48 responses Yes No 97.9% Copy 2. Focus on the Syllabus (Theory/ Practical) with timely completion. 48 responses Poor 45.8% Good Very Good Excellent 31.3% 3. Self-confidence and communication Skill of Faculty Member. Сору 48 responses Poor 47.9% Good Very Good Excellent 31.3%