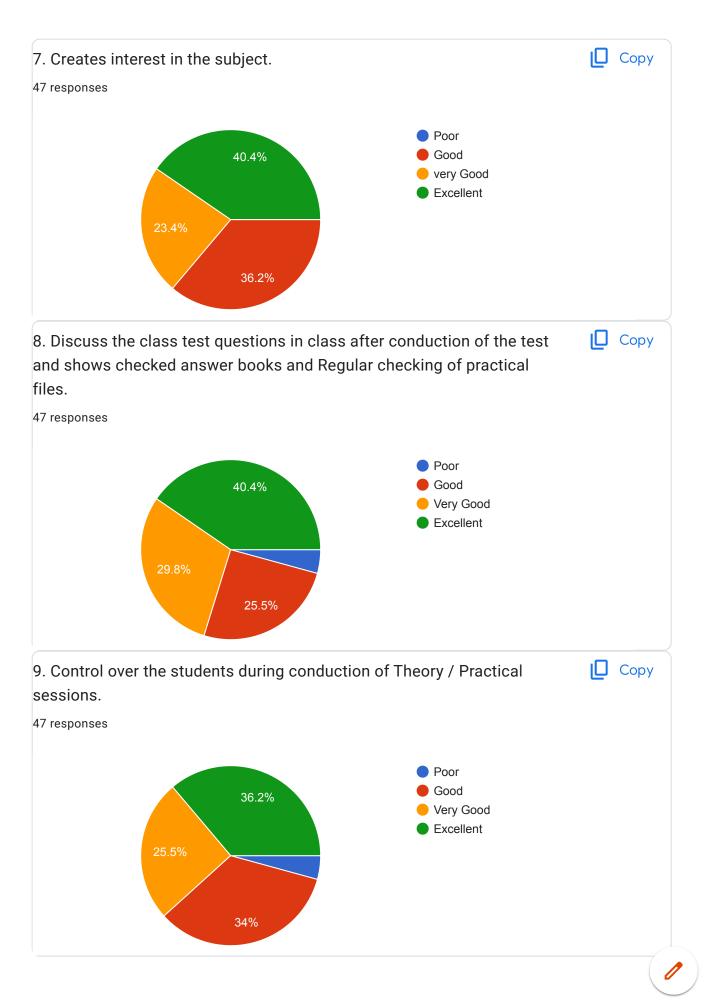

## 10. Rate overall ability of the faculty member. ■ Copy 47 responses Poor Good 27.7% Very Good Excellent 40.4%