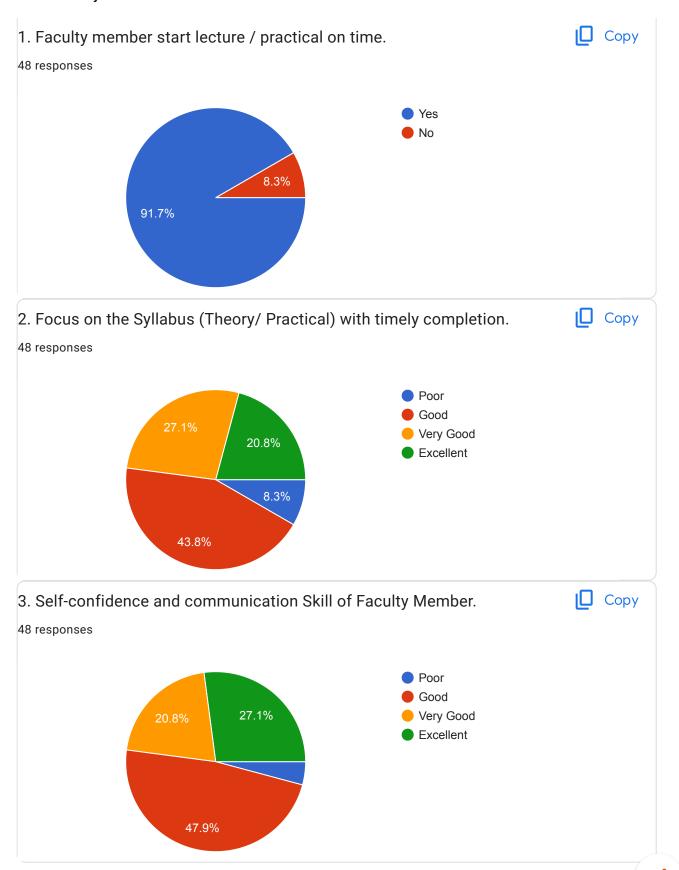

Faculty Name: Prof. Jawale K. U. subject: ΕM 1. Faculty member start lecture / practical on time. Copy 48 responses Yes No 97.9% Copy 2. Focus on the Syllabus (Theory/ Practical) with timely completion. 48 responses Poor 45.8% Good Very Good Excellent 31.3% 3. Self-confidence and communication Skill of Faculty Member. Сору 48 responses Poor 47.9% Good Very Good Excellent 31.3%