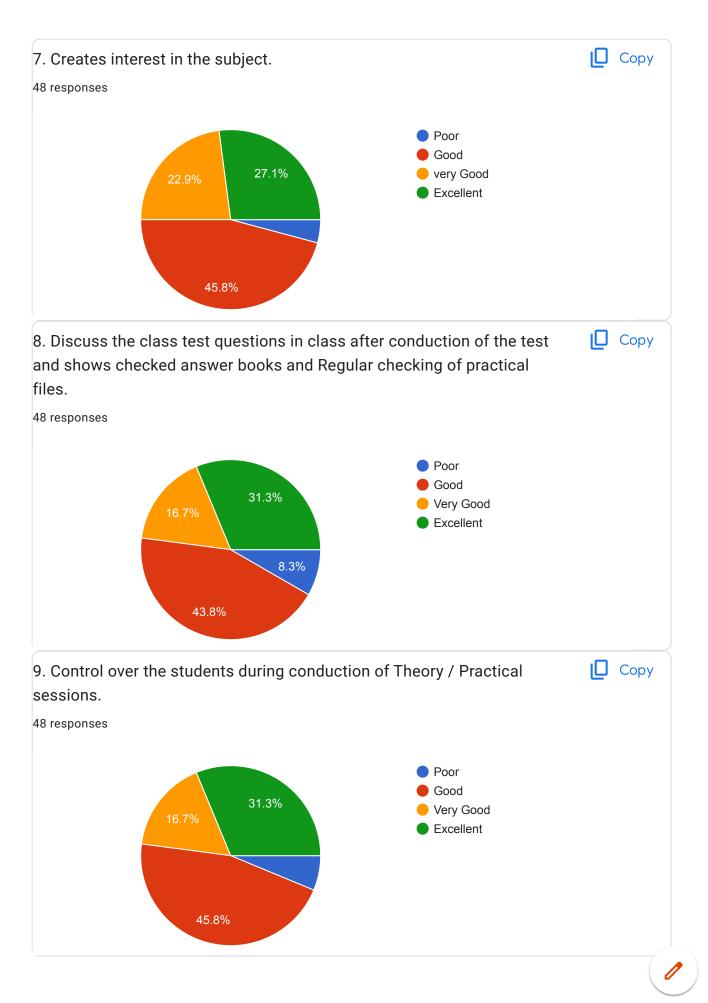

sem lecture

please conduct next sem lectures

please conduct more lectures in next sem

excellent teaching

bad

Best

Lectures is not regularly

Pratical skill

Need to improve spoken English

Therotical content is poor teaching

Problem doughts clear









# 10. Rate overall ability of the faculty member. 48 responses Poor Good Very Good Excellent

### 11. Any suggestion for faculty.

13 responses

NO SUGGESTION

teaches us best ever

good

poor

excellent teaching

bad

Need to teach better for which students will understand

Please conduct practicle

Practical is not skilledly

Sketch figure on blackboard

Need to improve teaching skills and technical skills

Very complicated teaching

Problem solve black board



# Faculty Name: Prof. Shinde B. R./Bhokare Rushi subject: ET









## 10. Rate overall ability of the faculty member. ■ Copy 47 responses Poor Good 27.7% Very Good Excellent 40.4%

### 11. Any suggestion for faculty.

11 responses

explaination is best

increse your explaning or teaching skill

increase teaching skill

excellent teaching

no

Better

Best teacher

Lecture on time to time

Very good teaching

Solve theory problem

Faculty Name: Prof. Dikit S. V. subject: BHR















Best faculty

No suggestions

Best history man

Very good

Knowledge is good