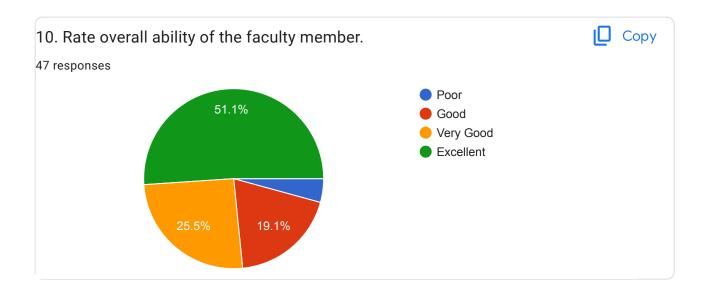

### 10. Rate overall ability of the faculty member.

Copy

48 responses

# 10. Rate overall ability of the faculty member. 48 responses Poor Good Very Good Excellent