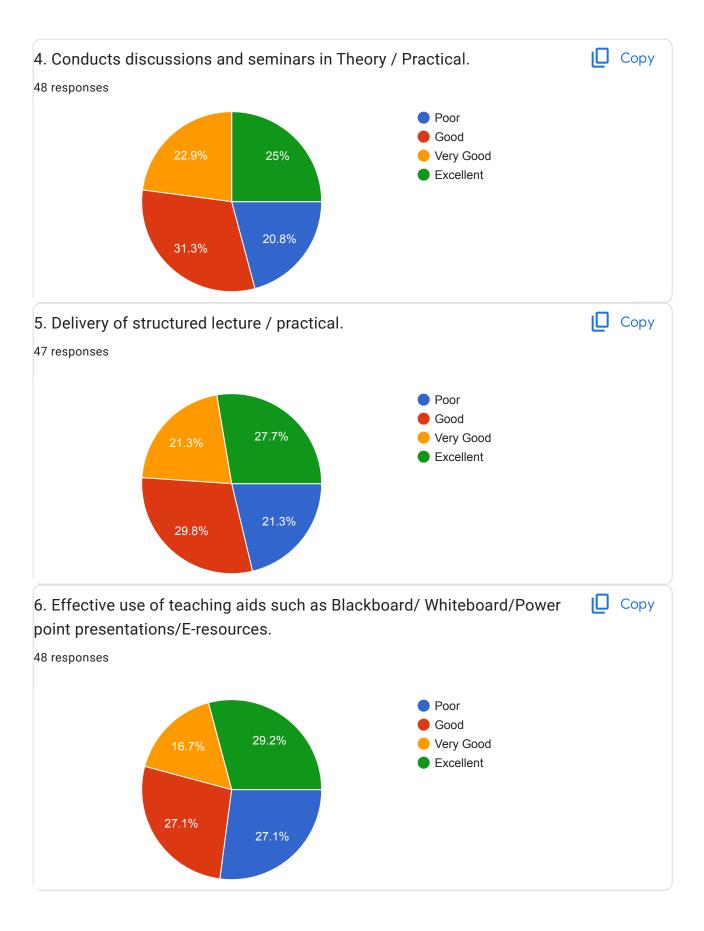

# MECHANICAL ENGINEERING DEPT. **CLASS: SE** 48 responses Publish analytics **□** Copy 1. Faculty member start lecture / practical on time. 48 responses Yes No 8.3% 91.7% Copy 2. Focus on the Syllabus (Theory/ Practical) with timely completion. 48 responses Poor Good Very Good 14.6% Excellent 14.6% 43.8%