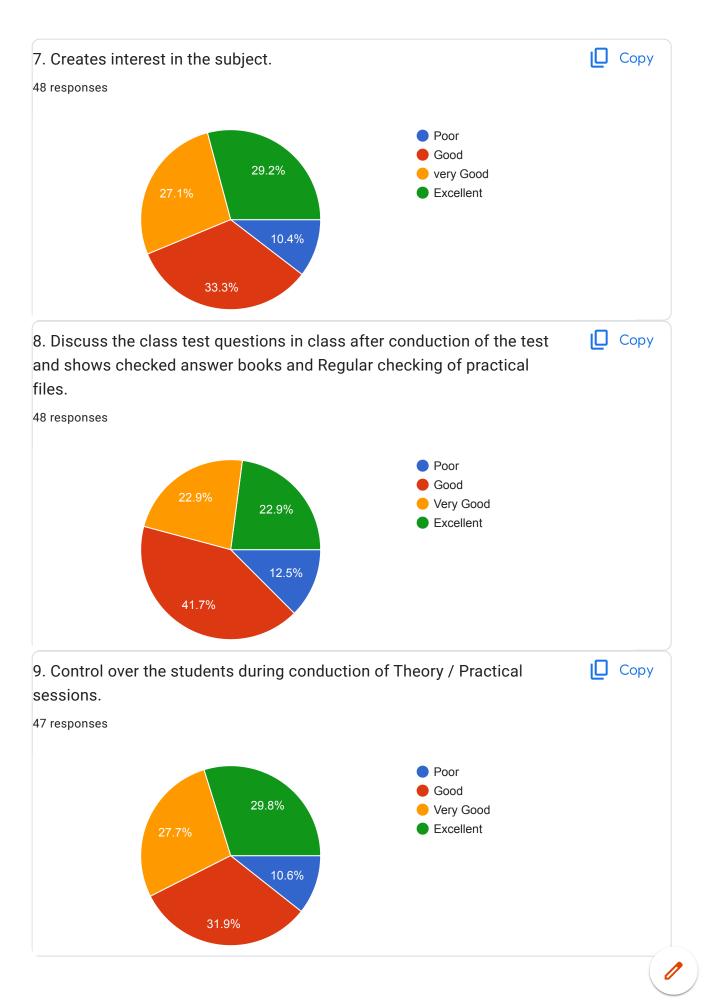

|
| excellent teaching                          |
| nice teaching skill                         |
|                                             |
| No conduct practical                        |
| Need to improve their teaching skills       |
|                                             |
| Perfect skilled development                 |
| Better teching                              |
| better teering                              |
| Need to improve communication with students |
| Good                                        |
| Good                                        |
| Good teaching                               |
| Every concept is clear                      |
| Every concept is clear                      |

Faculty Name: Prof. Patil S. C. subject: FM











### 10. Rate overall ability of the faculty member.



Copy

48 responses



### 11. Any suggestion for faculty.

14 responses

No conduction of practicals

create interest in topics

please conduct our next sem lecture

please conduct next sem lectures

please conduct more lectures in next sem

excellent teaching

bad

Best

Lectures is not regularly

Pratical skill

Need to improve spoken English

Therotical content is poor teaching

Problem doughts clear









# 10. Rate overall ability of the faculty member. 48 responses Poor Good Very Good Excellent

### 11. Any suggestion for faculty.

13 responses

NO SUGGESTION

teaches us best ever

good

poor

excellent teaching

bad

Need to teach better for which students will understand

Please conduct practicle

Practical is not skilledl