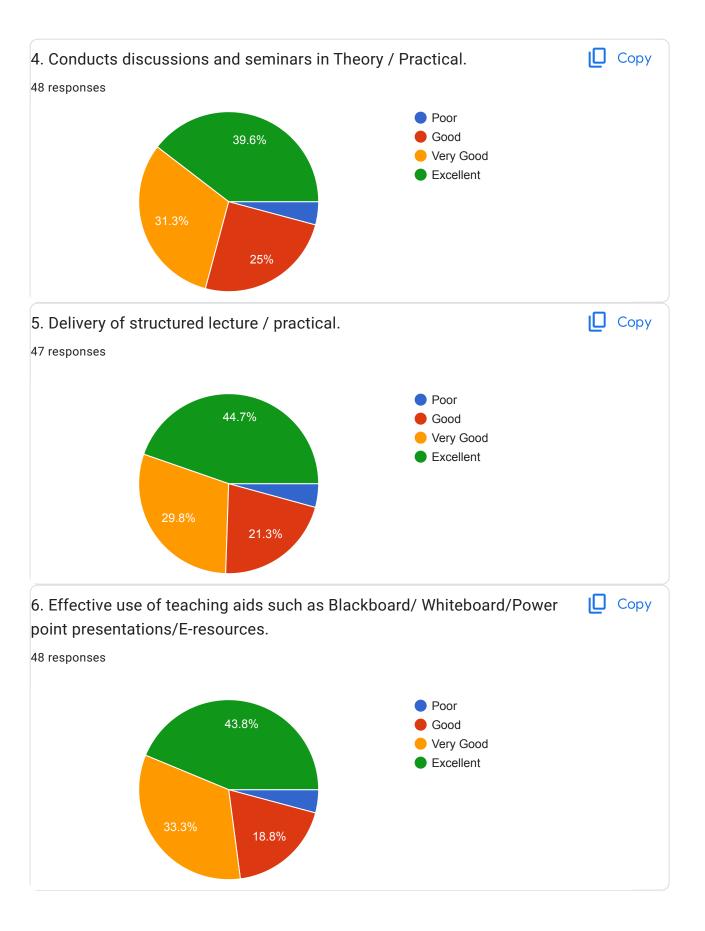

# MECHANICAL ENGINEERING DEPT. **CLASS: SE** 48 responses Publish analytics **□** Copy 1. Faculty member start lecture / practical on time. 48 responses Yes No 8.3% 91.7% Copy 2. Focus on the Syllabus (Theory/ Practical) with timely completion. 48 responses Poor Good Very Good 14.6% Excellent 14.6% 43.8%