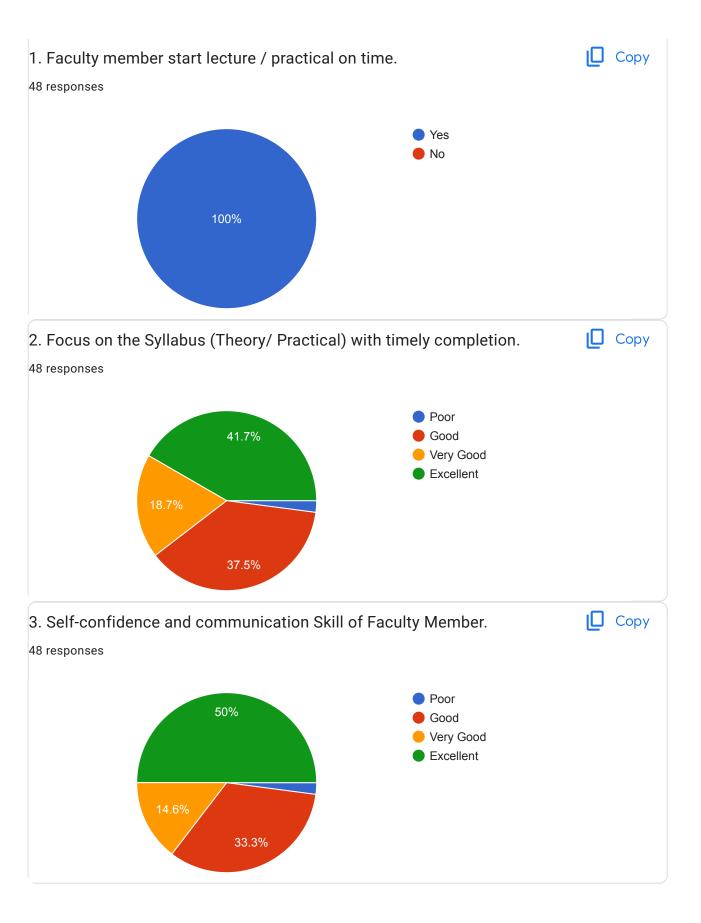

TION

teaches us best ever

good

poor

excellent teaching

bad

Need to teach better for which students will understand

Please conduct practicle

Practical is not skilledly

Sketch figure on blackboard

Need to improve teaching skills and technical skills

Very complicated teaching

Problem solve black board



# Faculty Name: Prof. Shinde B. R./Bhokare Rushi subject: ET









## 10. Rate overall ability of the faculty member. ■ Copy 47 responses Poor Good 27.7% Very Good Excellent 40.4%

### 11. Any suggestion for faculty.

11 responses

explaination is best

increse your explaning or teaching skill

increase teaching skill

excellent teaching

no

Better

Best teacher

Lecture on time to time

Very good teaching

Solve theory problem

Faculty Name: Prof. Dikit S. V. subject: BHR















Best faculty

No suggestions

Best history man

Very good

Knowledge is good