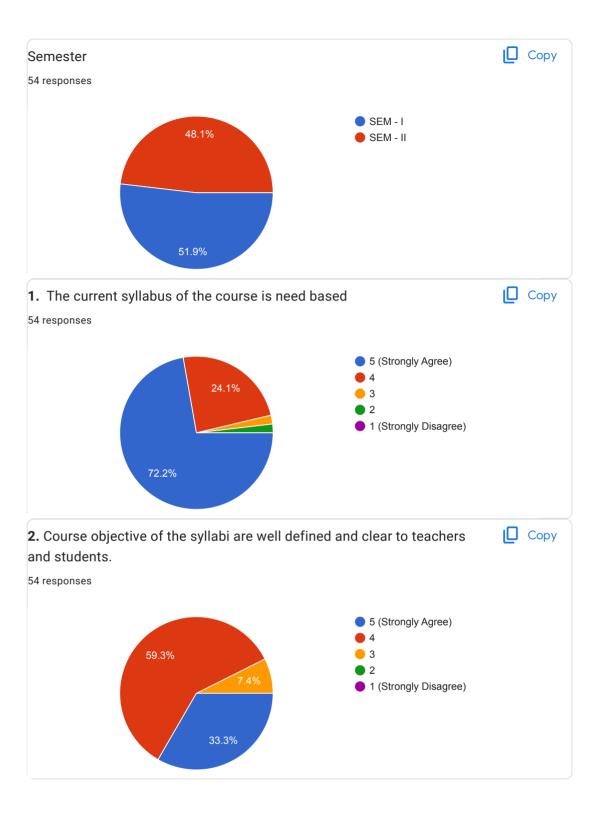

M.S.P. Mandal's Shri Shivaji Institute of Engineering & Management Studies Parbhani - 431401. Email: director.ssiems@gmail.com Web: www.mspgroup.org 55 responses Publish analytics Copy Name of the Faculty 54 responses 4 (7.4%) 3 2 (3.7%) 2 (2 (3.7%) 2 (3.7%) 2 (3.7%) 2 (3.72.(2.(2.(2.(3.7%)2 (2.(3.7%)3 2 (2.(3/72/(3.7%) 1 (1.(1/91/(1.(1/(1/(1/(1/93/6))1 (1.(1/93/(1.(1/(1/91/(1/93/6) Bhise deep... Kate Kiran... Prof. Abhije... Prof. Sayye... Shaikh Akra... Amol D Pat... Ganjwe Nav... Magar Amol... Prof. Deshv... Prof. V. S. J... TRYMBAK... Copy Department 54 responses CIVIL ENGINEERING 24.1% COMPUTER SCIENCE & **ENGINEERING** ELECTRICAL & 14.8% **ELECTRONICS ENGINEERING** MECHANICAL ENGINEERING APPLIED SCIENCE 24.1% 16.7%

















This content is neither created nor endorsed by Google. Report Abuse - Terms of Service - Privacy Policy

Google Forms