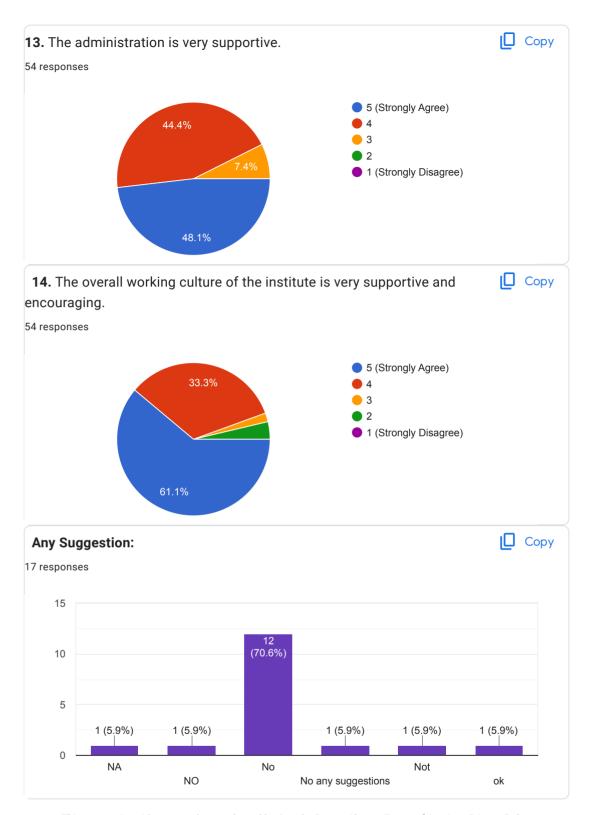

M.S.P. Mandal's Shri Shivaji Institute of Engineering & Management Studies Parbhani - 431401. Email: director.ssiems@gmail.com Web: www.mspgroup.org 55 responses Publish analytics Copy Name of the Faculty 54 responses 4 (7.4%) 3 2 (3.7%) 2 (2 (3.7%) 2 (3.7%) 2 (3.7%) 2 (3.72.(2.(2.(2.(3.7%)2 (2.(3.7%)3 2 (2.(3/72/(3.7%) 1 (1.(1/91/(1.(1/(1/(1/(1/93/6))1 (1.(1/93/(1.(1/(1/91/(1/93/6) Bhise deep... Kate Kiran... Prof. Abhije... Prof. Sayye... Shaikh Akra... Amol D Pat... Ganjwe Nav... Magar Amol... Prof. Deshv... Prof. V. S. J... TRYMBAK... Copy Department 54 responses CIVIL ENGINEERING 24.1% COMPUTER SCIENCE & **ENGINEERING** ELECTRICAL & 14.8% **ELECTRONICS ENGINEERING** MECHANICAL ENGINEERING APPLIED SCIENCE 24.1% 16.7%

















This content is neither created nor endorsed by Google. Report Abuse - Terms of Service - Privacy Policy

Google Forms