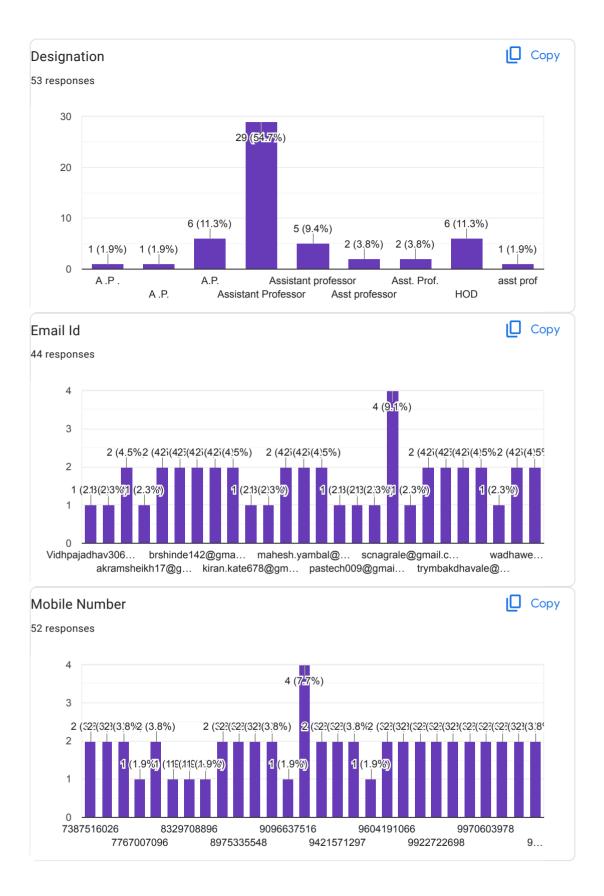

M.S.P. Mandal's Shri Shivaji Institute of Engineering & Management Studies Parbhani - 431401. Email: director.ssiems@gmail.com Web: www.mspgroup.org 55 responses Publish analytics Copy Name of the Faculty 54 responses 4 (7.4%) 3 2 (3.7%) 2 (2 (3.7%) 2 (3.7%) 2 (3.7%) 2 (3.72.(2.(2.(2.(3.7%)2 (2.(3.7%)3 2 (2.(3/72/(3.7%) 1 (1.(1/91/(1.(1/(1/(1/(1/93/6))1 (1.(1/93/(1.(1/(1/91/(1/93/6) Bhise deep... Kate Kiran... Prof. Abhije... Prof. Sayye... Shaikh Akra... Amol D Pat... Ganjwe Nav... Magar Amol... Prof. Deshv... Prof. V. S. J... TRYMBAK... Copy Department 54 responses CIVIL ENGINEERING 24.1% COMPUTER SCIENCE & **ENGINEERING** ELECTRICAL & 14.8% **ELECTRONICS ENGINEERING** MECHANICAL ENGINEERING APPLIED SCIENCE 24.1% 16.7%