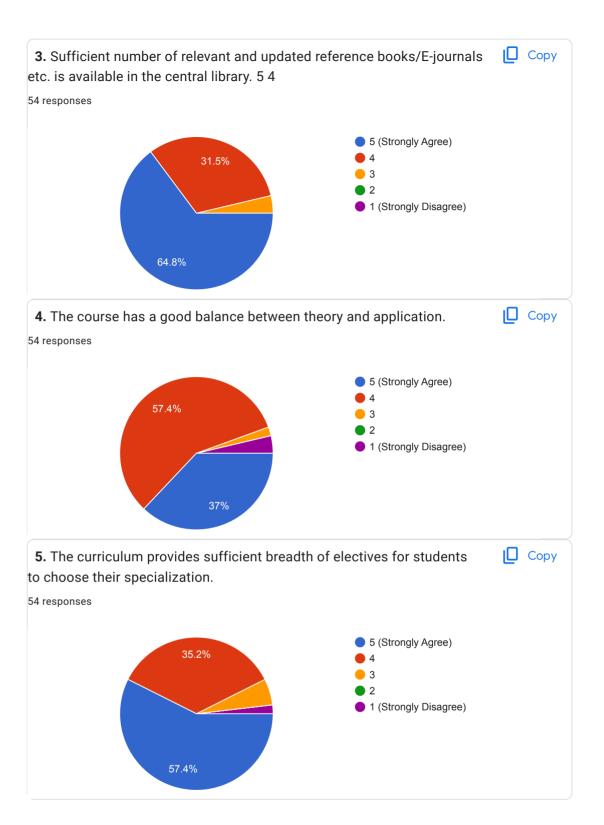

M.S.P. Mandal's Shri Shivaji Institute of Engineering & Management Studies Parbhani - 431401. Email: director.ssiems@gmail.com Web: www.mspgroup.org 55 responses Publish analytics Copy Name of the Faculty 54 responses 4 (7.4%) 3 2 (3.7%) 2 (2 (3.7%) 2 (3.7%) 2 (3.7%) 2 (3.72.(2.(2.(2.(3.7%)2 (2.(3.7%)3 2 (2.(3/72/(3.7%) 1 (1.(1/91/(1.(1/(1/(1/(1/93/6))1 (1.(1/93/(1.(1/(1/91/(1/93/6) Bhise deep... Kate Kiran... Prof. Abhije... Prof. Sayye... Shaikh Akra... Amol D Pat... Ganjwe Nav... Magar Amol... Prof. Deshv... Prof. V. S. J... TRYMBAK... Copy Department 54 responses CIVIL ENGINEERING 24.1% COMPUTER SCIENCE & **ENGINEERING** ELECTRICAL & 14.8% **ELECTRONICS ENGINEERING** MECHANICAL ENGINEERING APPLIED SCIENCE 24.1% 16.7%

















This content is neither created nor endorsed by Google. Report Abuse - Terms of Service - Privacy Policy

Google Forms