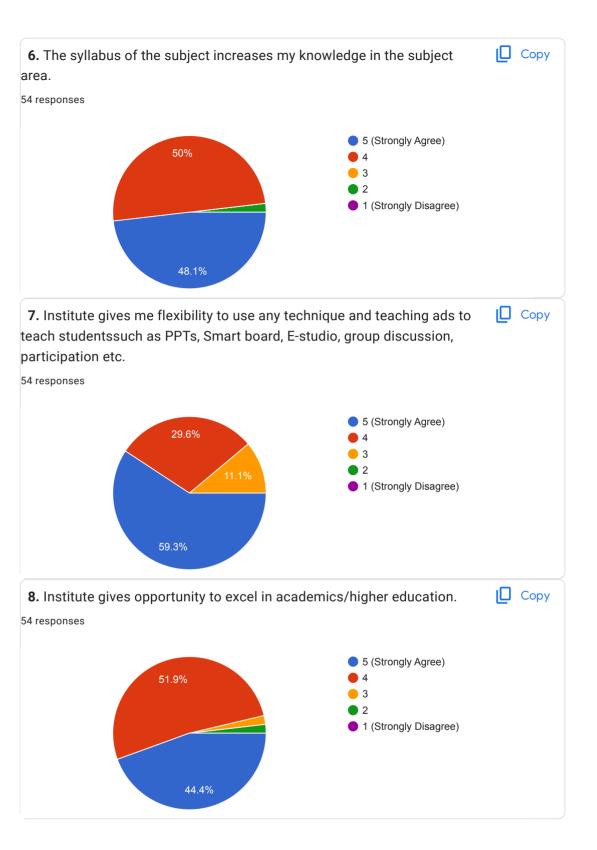

M.S.P. Mandal's Shri Shivaji Institute of Engineering & Management Studies Parbhani - 431401. Email: director.ssiems@gmail.com Web: www.mspgroup.org 55 responses Publish analytics Copy Name of the Faculty 54 responses 4 (7.4%) 3 2 (3.7%) 2 (2 (3.7%) 2 (3.7%) 2 (3.7%) 2 (3.72.(2.(2.(2.(3.7%)2 (2.(3.7%)3 2 (2.(3/72/(3.7%) 1 (1.(1/91/(1.(1/(1/(1/(1/93/6))1 (1.(1/93/(1.(1/(1/91/(1/93/6) Bhise deep... Kate Kiran... Prof. Abhije... Prof. Sayye... Shaikh Akra... Amol D Pat... Ganjwe Nav... Magar Amol... Prof. Deshv... Prof. V. S. J... TRYMBAK... Copy Department 54 responses CIVIL ENGINEERING 24.1% COMPUTER SCIENCE & **ENGINEERING** ELECTRICAL & 14.8% **ELECTRONICS ENGINEERING** MECHANICAL ENGINEERING APPLIED SCIENCE 24.1% 16.7%

















This content is neither created nor endorsed by Google. Report Abuse - Terms of Service - Privacy Policy

Google Forms