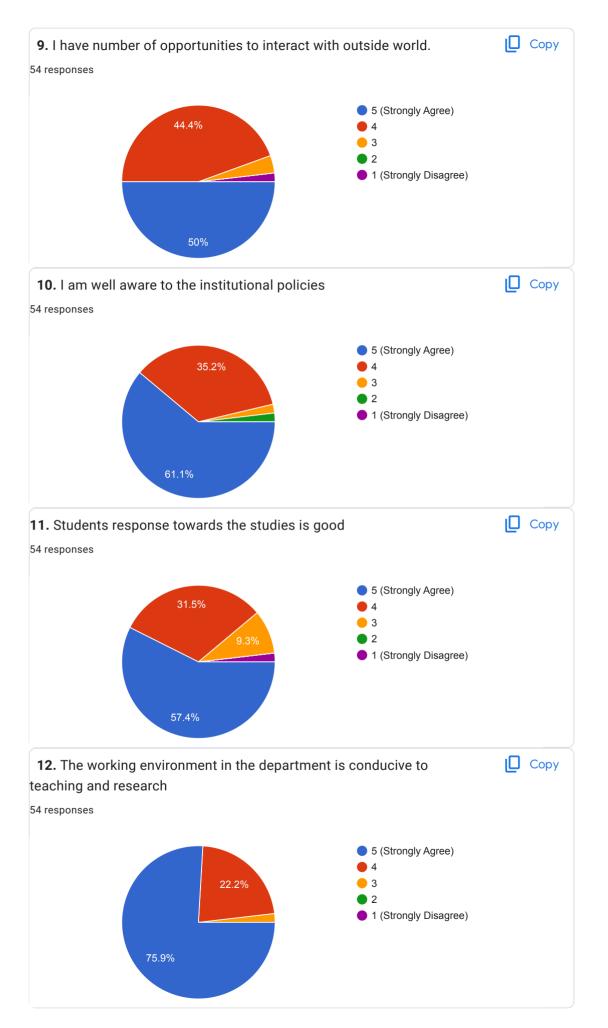

M.S.P. Mandal's Shri Shivaji Institute of Engineering & Management Studies Parbhani - 431401. Email: director.ssiems@gmail.com Web: www.mspgroup.org 55 responses Publish analytics Copy Name of the Faculty 54 responses 4 (7.4%) 3 2 (3.7%) 2 (2 (3.7%) 2 (3.7%) 2 (3.7%) 2 (3.72.(2.(2.(2.(3.7%)2 (2.(3.7%)3 2 (2.(3/72/(3.7%) 1 (1.(1/91/(1.(1/(1/(1/(1/93/6))1 (1.(1/93/(1.(1/(1/91/(1/93/6) Bhise deep... Kate Kiran... Prof. Abhije... Prof. Sayye... Shaikh Akra... Amol D Pat... Ganjwe Nav... Magar Amol... Prof. Deshv... Prof. V. S. J... TRYMBAK... Copy Department 54 responses CIVIL ENGINEERING 24.1% COMPUTER SCIENCE & **ENGINEERING** ELECTRICAL & 14.8% **ELECTRONICS ENGINEERING** MECHANICAL ENGINEERING APPLIED SCIENCE 24.1% 16.7%

















This content is neither created nor endorsed by Google. Report Abuse - Terms of Service - Privacy Policy

Google Forms