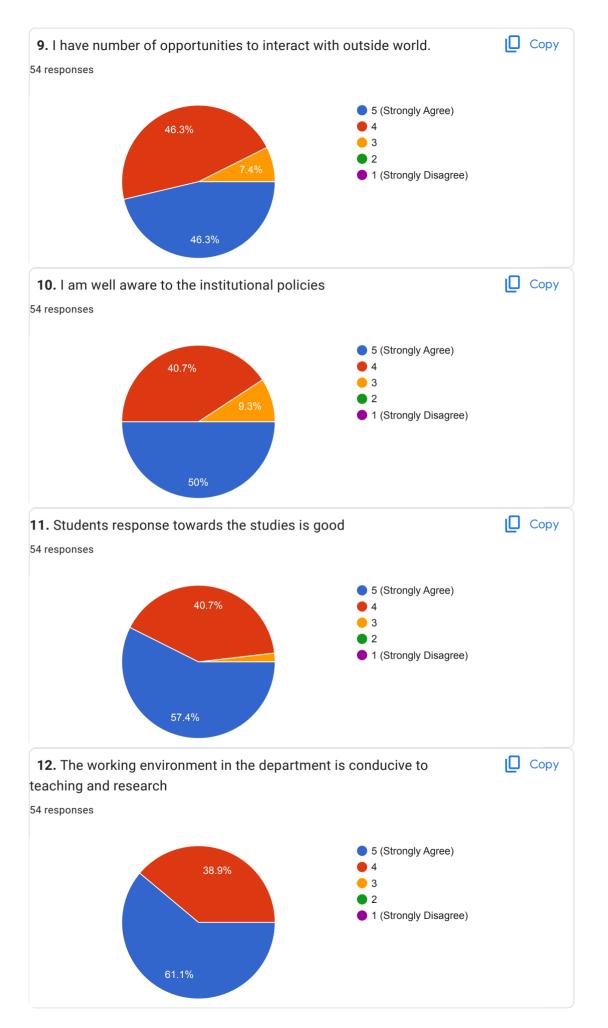

M.S.P. Mandal's Shri Shivaji Institute of Engineering & Management Studies Parbhani - 431401. Email: director.ssiems@gmail.com Web: www.mspgroup.org 54 responses Publish analytics Copy Name of the Faculty 54 responses 3 3 (5.6%) 2 (3.2)(3.7%) 2 2 (3?7%2 (2.(3?7%)) 2 (3.7%) 2 (3.7%2 (3.7%2 (3.7%) Prof. Abhijeet... Prof. Kadam. P... a a chidrawar Prof K P Kate Prof. B. R. Shi... Prof. Sayyed H... Shaikh Akram... Deshmukh Me... Copy Department 54 responses CIVIL ENGINEERING 25.9% COMPUTER SCIENCE & **ENGINEERING** ELECTRICAL & 11.1% **ELECTRONICS ENGINEERING** MECHANICAL ENGINEERING APPLIED SCIENCE 27.8% 13%

















This content is neither created nor endorsed by Google. Report Abuse - Terms of Service - Privacy Policy

Google Forms