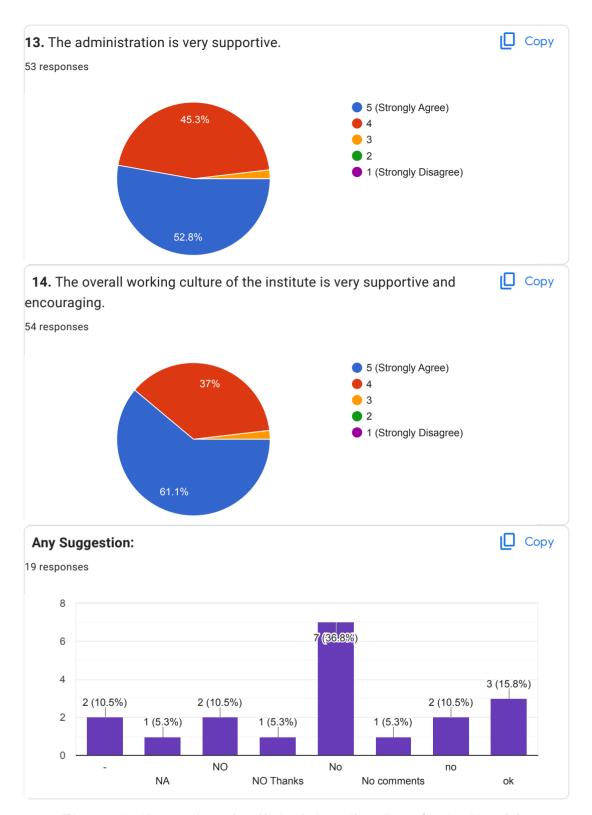

M.S.P. Mandal's Shri Shivaji Institute of Engineering & Management Studies Parbhani - 431401. Email: director.ssiems@gmail.com Web: www.mspgroup.org 54 responses Publish analytics Copy Name of the Faculty 54 responses 3 3 (5.6%) 2 (3.2)(3.7%) 2 2 (3?7%2 (2.(3?7%)) 2 (3.7%) 2 (3.7%2 (3.7%2 (3.7%) Prof. Abhijeet... Prof. Kadam. P... a a chidrawar Prof K P Kate Prof. B. R. Shi... Prof. Sayyed H... Shaikh Akram... Deshmukh Me... Copy Department 54 responses CIVIL ENGINEERING 25.9% COMPUTER SCIENCE & **ENGINEERING** ELECTRICAL & 11.1% **ELECTRONICS ENGINEERING** MECHANICAL ENGINEERING APPLIED SCIENCE 27.8% 13%

















This content is neither created nor endorsed by Google. Report Abuse - Terms of Service - Privacy Policy

Google Forms