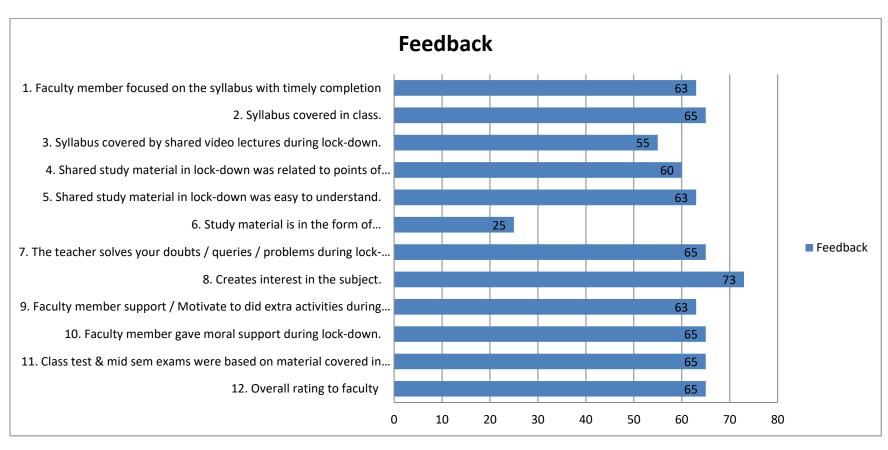

## SHRI SHIVAJI INSTITUTE OF ENGINEERING & MANAGEMENT STUDIES, PARBHANI COMPUTER SCIENCE & ENGINEERING DEPARTMENT SEM-II FEEDBACK 2019-20

FACULTY NAME: Prof. AHMAD M. M. CLASS: BE SUBJECT: CNS

Any suggestion for faculty.