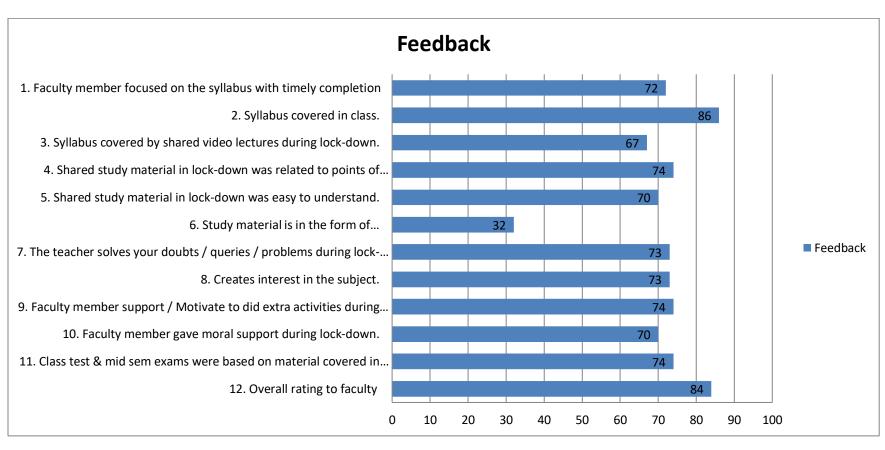

## SHRI SHIVAJI INSTITUTE OF ENGINEERING & MANAGEMENT STUDIES, PARBHANI COMPUTER SCIENCE & ENGINEERING DEPARTMENT SEM-II FEEDBACK 2019-20

FACULTY NAME: Prof. PAWAR V. K. CLASS: TE SUBJECT: CN

Any suggestion for faculty. No no Good No suggestions required Nothing All point in teaching is easily understand Some lectures are pending in final year which are not yet started Second one is that try to focus on subject lecture they are giving written in online class detecting is terrible sir Notes will be provided in fast Nothing Excellent..!! Video lecture Give PDF notes No suggestions. No No, Thanks