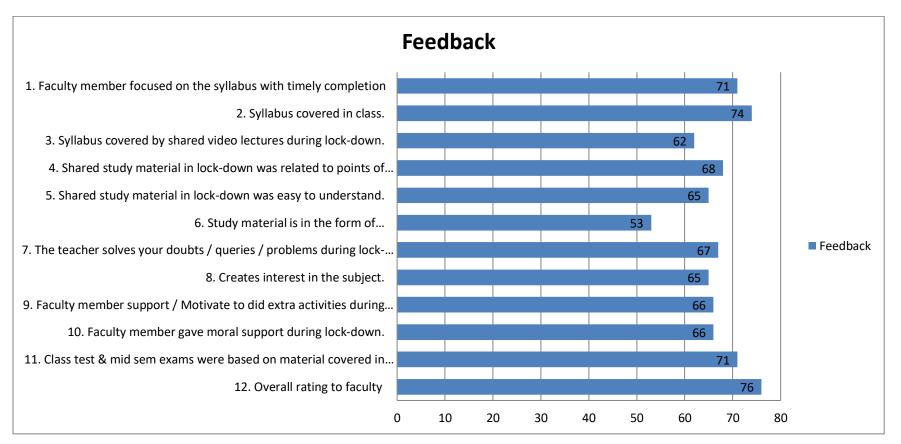

## MSPM'S SHRI SHIVAJI INSTITUTE OF ENGINEERING & MANAGEMENT STUDIES, PARBHANI COMPUTER SCIENCE & ENGINEERING DEPARTMENT SEM-II FEEDBACK 2019-20

FACULTY NAME: Prof. SURKUTWAR V. B.

CLASS: TE

SUBJECT: CT



Any suggestion for faculty. No Good

No suggestions Provide PDF Notes As Per Syllabus Overall good Teacher is excellent Excellent work Pls provide PDF file as more as possible.due to low data connectivity we are facing problems to watch videos.. GOOD WORK no suggestion Poor understanding Lectures are goods in lock Doen ?? awaz ka prblm hora? No comments No suggestion No Faculty is good but some issue are generated during lockdown Doing online study is a good experience Get a Good Internet Connection no