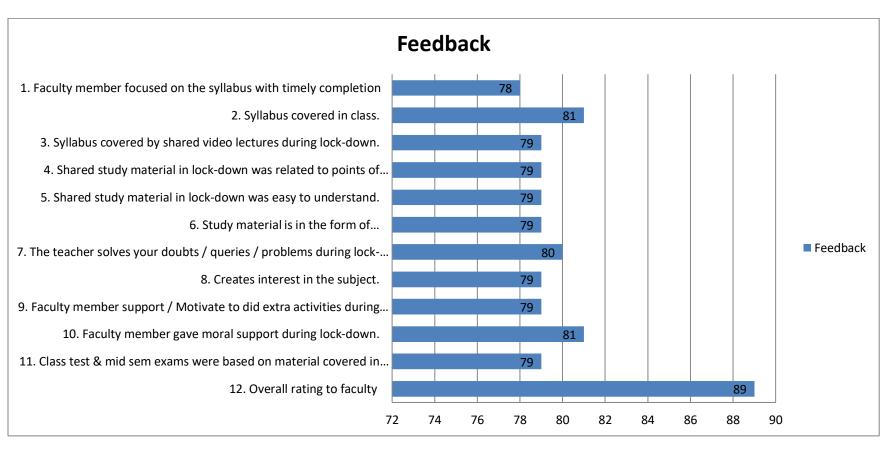

## SHRI SHIVAJI INSTITUTE OF ENGINEERING & MANAGEMENT STUDIES, PARBHANI COMPUTER SCIENCE & ENGINEERING DEPARTMENT SEM-II FEEDBACK 2019-20

FACULTY NAME: Prof. MALI A. D. CLASS: TE SUBJECT: EL-III

| Any suggestion for faculty.                                                                                |
|------------------------------------------------------------------------------------------------------------|
|                                                                                                            |
| Good                                                                                                       |
| Excellent                                                                                                  |
| Excellent Teaching Skill                                                                                   |
| Overall very good support sir                                                                              |
| Great ?                                                                                                    |
| Sir pls provide pdf files and short notes.                                                                 |
| GOOD WORK                                                                                                  |
| Superb                                                                                                     |
| no suggestion                                                                                              |
| Good understanding                                                                                         |
| No comments                                                                                                |
| No suggestion                                                                                              |
| Faculty is good and mali sir specially and mali sir is man of all good inspiration<br>No<br>No suggestions |