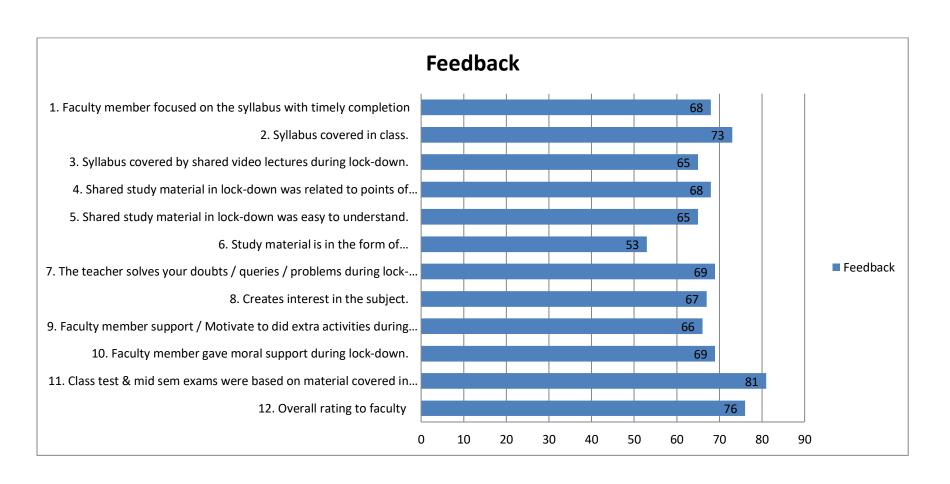

## MSPM'S

## SHRI SHIVAJI INSTITUTE OF ENGINEERING & MANAGEMENT STUDIES, PARBHANI COMPUTER SCIENCE & ENGINEERING DEPARTMENT SEM-II FEEDBACK 2019-20

FACULTY NAME: Prof. SHINDE L. B. CLASS: TE SUBJECT: FE



| Any suggestion for faculty.                                 |  |  |  |  |  |
|-------------------------------------------------------------|--|--|--|--|--|
| Good                                                        |  |  |  |  |  |
|                                                             |  |  |  |  |  |
| No suggestion                                               |  |  |  |  |  |
| No suggestions                                              |  |  |  |  |  |
| Provide Notes Time To Time                                  |  |  |  |  |  |
| Great 2                                                     |  |  |  |  |  |
| Mam Pls try to cover practicals by providing video links.   |  |  |  |  |  |
| GOOD WORK                                                   |  |  |  |  |  |
| no sug