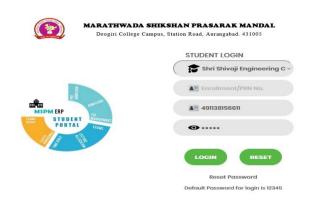

#### PAY COLLEGE REGULAR FEES ONLINE STEPS

**VISIT INSTITUTE WEBSITE – www.ssiems.org.in** 

DISPLY STUDENT LOGIN & ENTIRE INSTITUTE NAME, STUDENT ENROLLMENT NO., ADHAR CARD, DEFOULT PASSWORD 12345

#### **DISPLY STUDENT LOGIN**

- 1) SELECT INSTITUTE NAME -Shri Shivaji Engineering College, Parbhani
- 2) Enter ENROLLMENT NO :\_\_\_\_\_
- 3) Enter ADHAR No:\_\_\_\_\_
- 4) DEFOULT PASSWORD: 12345

PAY REGULAR FEES(For Full Fees pay ) / PAY REGULAR INSTALMENT FEES(For Installment Fees Pay)