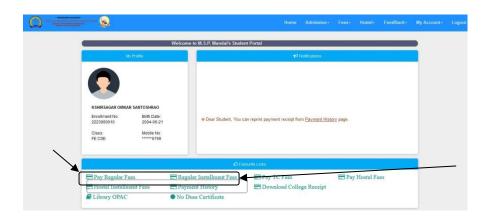

#### **DISPLY STUDENT LOGIN**

- 1) SELECT INSTITUTE NAME -Shri Shivaji Engineering College, Parbhani
- 2) Enter ENROLLMENT NO :\_\_\_\_\_
- 3) Enter ADHAR No:\_\_\_\_\_
- 4) DEFOULT PASSWORD: 12345

PAY REGULAR FEES(For Full Fees pay ) / PAY REGULAR INSTALMENT FEES(For Installment Fees Pay)

Fill Your E-Mail ID & Mobile No. & Proceed to PAY

Acknowledgement Generate After the Successful Payment Kindly Submit copy of Acknowledgement At Office